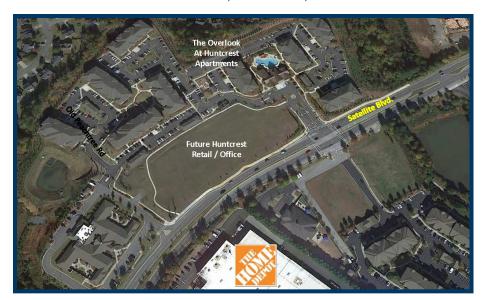

### **PROPERTY DETAILS**

- Future mixed-use retail & office development on vibrant & growing commercial corridor in Gwinnett County
- Sale or ground lease of I acre to 3.5 acres
- Adjacent to "Overlook at Huntcrest" with 299 luxury apartments and across the street from Home Depot and the Mitsubishi 560K SF corporate training office
- Signalized entry on Satellite Blvd which has 23,000 VPD
- Within 3 miles of Infinite Energy Center / Revel, Sugarloaf Mills mall & entertainment, corporate and industrial offices, as well as banking, restaurants, and retail options; minutes from Mall of Georgia
- Dense and affluent demographics with 60,410 residents within 3 miles having an average HH income of \$108,746; Daytime employment of 47,119
- Easy access to I-85 via Exit 109 (Old Peachtree Rd.)