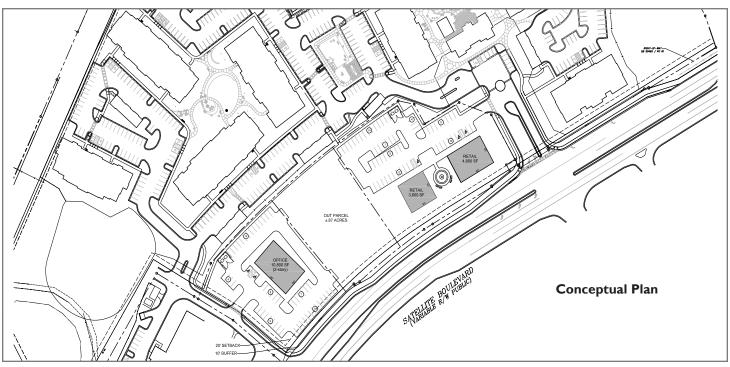

### **PROPERTY DETAILS**

- Future mixed-use retail & office development on vibrant & growing commercial corridor in Gwinnett County
- Sale or ground lease of I acre to 3.5 acres
- Adjacent to "Overlook at Huntcrest" with 299 luxury apartments and across the street from Home Depot and the Mitsubishi 560K SF corporate training office
- Signalized entry on Satellite Blvd which has 23,000 VPD
- Within 3 miles of Infinite Energy Center / Revel, Sugarloaf Mills mall & entertainment, corporate and industrial offices, as well as banking, restaurants, and retail options; minutes from Mall of Georgia
- Dense and affluent demographics with 60,410 residents within 3 miles having an average HH income of \$108,746; Daytime employment of 47,119
- Easy access to I-85 via Exit 109 (Old Peachtree Rd.)