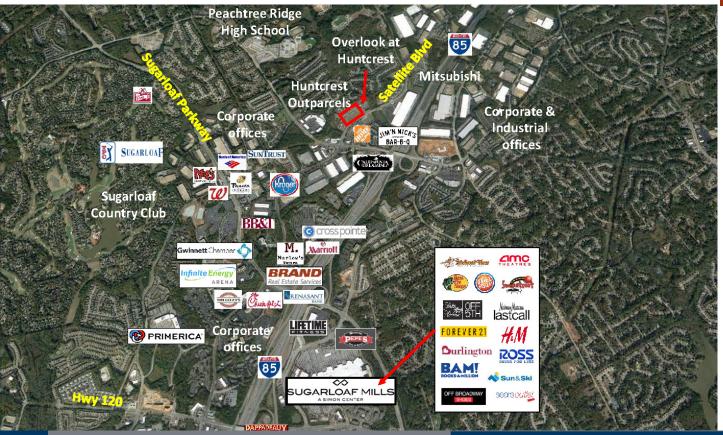

### **PROPERTY DETAILS**

- Future mixed-use retail & office development on vibrant & growing commercial corridor in Gwinnett County
- Sale or ground lease of I acre to 3.5 acres
- Adjacent to "Overlook at Huntcrest" with 299 luxury apartments and across the street from Home Depot and the Mitsubishi 560K SF corporate training office
- Signalized entry on Satellite Blvd which has 23,000 VPD
- Within 3 miles of Infinite Energy Center / Revel, Sugarloaf Mills mall & entertainment, corporate and industrial offices, as well as banking, restaurants, and retail options; minutes from Mall of Georgia
- Dense and affluent demographics with 60,410 residents within 3 miles having an average HH income of \$108,746; Daytime employment of 47,119
- Easy access to I-85 via Exit 109 (Old Peachtree Rd.)