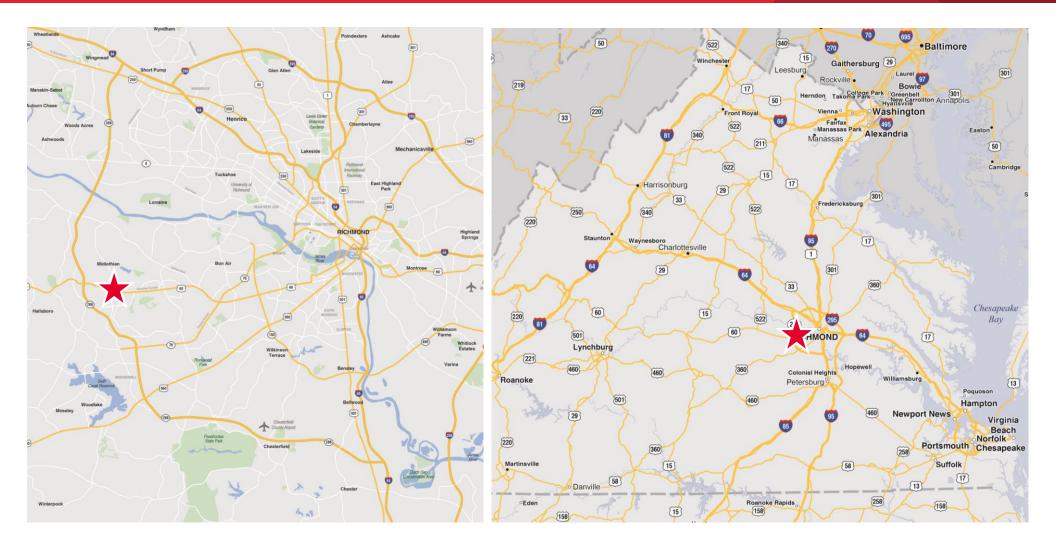

### **RETAIL FOR LEASE & PAD SITES FOR SALE** Publix at Charter Colony

Midlothian Turnpike at Charter Colony Parkway | Chesterfield County, Virginia

For more information, contact: