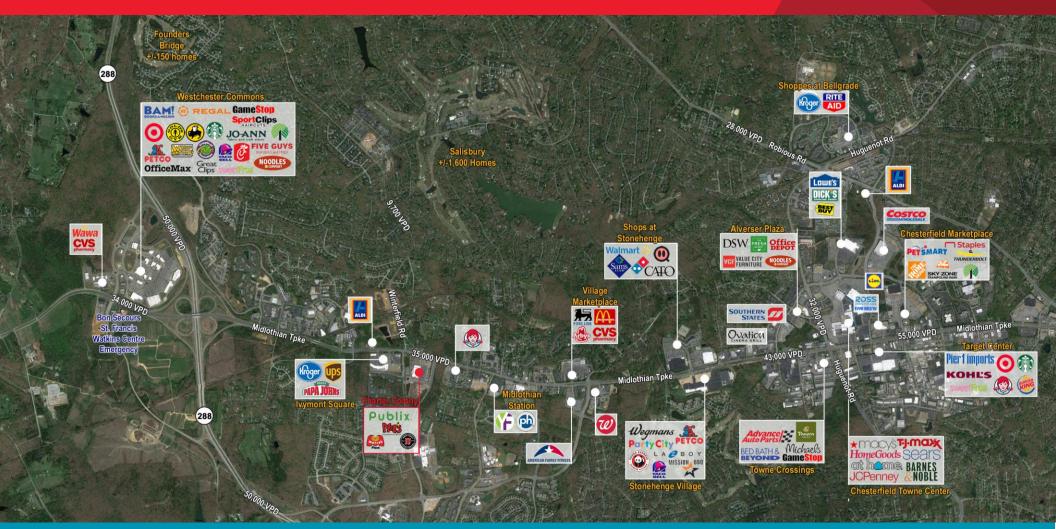

### **Property Features**

- PUBLIX UNDER CONSTRUCTION
- **4 RETAIL PADS AVAILABLE** •
- 2 SPACES REMAIN 1,120 SF & 1,785 SF ٠
- Fronting Midlothian Turnpike & Charter Colony Parkway .
- Signalized intersection with good visibility
- 1 mile from Route 288 .
- 35,000 VPD Midlothian Turnpike
- 1 Mile Radius Est, Household Income Over \$120K .
- Parking: 370 spaces (5.03/1,000)

Join Tenants

| Demographics       |           |           |           |
|--------------------|-----------|-----------|-----------|
|                    | 1 Mile    | 3 Miles   | 5 Miles   |
| Population         | 4,332     | 38,720    | 91,606    |
| Avg. HH Income     | \$109,922 | \$137,225 | \$122,901 |
| Daytime Population | 3,544     | 19,467    | 43,048    |