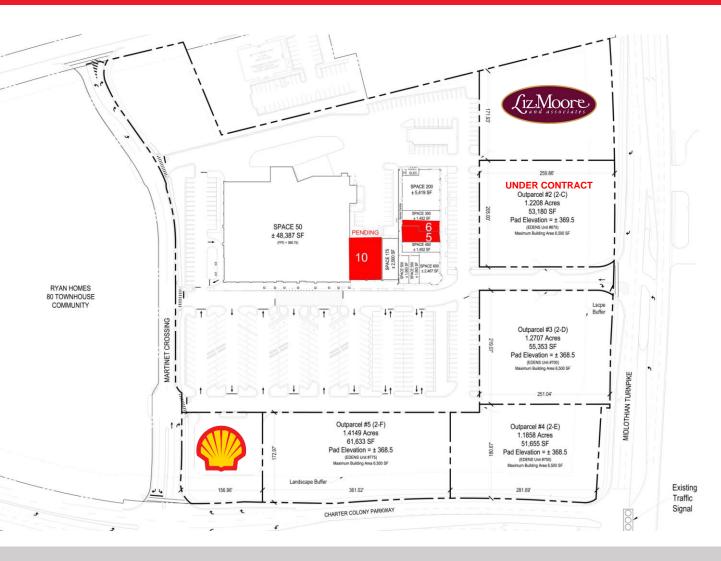

### RETAIL FOR LEASE & PAD SITES FOR SALE Publix at Charter Colony

Midlothian Turnpike at Charter Colony Parkway | Chesterfield County, Virginia

| Tena | Tenant List            |       |  |
|------|------------------------|-------|--|
| #    | Tenant                 | SF    |  |
| 1    | Moe's Southwest Grill  | 2,467 |  |
| 2    | Black Swan Salon       | 1,063 |  |
| 3    | The Joint Chiropractic | 1,063 |  |
| 4    | Jimmy John's           | 1,425 |  |
| 5    | AVAILABLE              | 1,785 |  |
| 6    | AVAILABLE              | 1,120 |  |
| 7    | Marco's Pizza          | 1,452 |  |
| 8    | O'Toole's Restaurant   | 5,419 |  |
| 9    | Bliss Nails            | 2,500 |  |
| 10   | PENDING                |       |  |

| Available Outparcels |                             |  |  |
|----------------------|-----------------------------|--|--|
| Outparcel 1          | Liz Moore & Associates      |  |  |
| Outparcel 2          | 1.22 acres (Under Contract) |  |  |
| Outparcel 3          | 1.27 acres                  |  |  |
| Outparcel 4          | 1.19 acres                  |  |  |
| Outparcel 5          | 1.41 acres                  |  |  |
| Outparcel Fuel Pad   | Shell Gas                   |  |  |
|                      |                             |  |  |