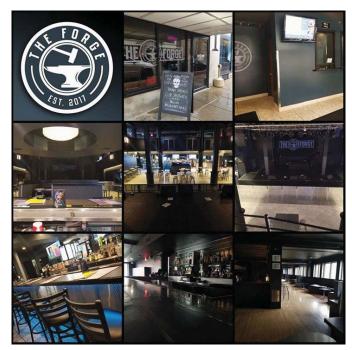

#### **Property Description**

Two-story, multi room Nightclub and Live Music Venue located in downtown Joliet. Beautiful live entertainment and music hall featuring a VIP Lounge/Private Party room and full kitchen. Venue hosts music any night of the week and is available for rent for all occasions and to outside music promoters. Holds special entertainment license allowing all ages events and shows. Free parking at multiple garages around venue.

# **VENUE PHOTOS**

566 W. Lake St. Suite 225 Chicago, Illinois 60661-1411 kudangroup.com