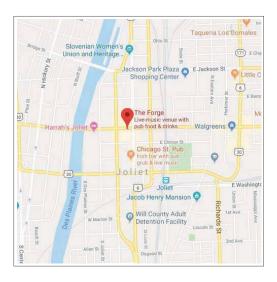

#### Мар

South side of Cass Avenue, between Chicago and Ottawa Streets

## Data Sheet

| Type of Roof & Age                   | Membrane                                                                                                                                                                                                                                                                                                                                                                                                                                                  |  |
|--------------------------------------|-----------------------------------------------------------------------------------------------------------------------------------------------------------------------------------------------------------------------------------------------------------------------------------------------------------------------------------------------------------------------------------------------------------------------------------------------------------|--|
| Type of Basement                     | None                                                                                                                                                                                                                                                                                                                                                                                                                                                      |  |
| Ceiling Heights                      | 30 Feet in main room                                                                                                                                                                                                                                                                                                                                                                                                                                      |  |
| Nearby Businesses                    | Harrah's Casino, Joliet Public Library, Cut 158 Chophouse, Jitters                                                                                                                                                                                                                                                                                                                                                                                        |  |
| Property Description                 | A multi room, two story Nightclub and Live Music Venue located in downtown Joliet. Beautiful live entertainment and music hall featuring a VIP Lounge/Private Party room and full kitchen.                                                                                                                                                                                                                                                                |  |
| Highlights                           | <ul> <li>Full kitchen w/equipment</li> <li>Multiple Bars w/equipment</li> <li>Unique Concert Venue Room with an amazing wrap around Balcony</li> <li>VIP Room/Private Party Room Included</li> <li>Special entertainment license (all ages shows), liquor license and restaurant permit license</li> <li>Free parking at multiple garages around venue</li> <li>Option to lease or buy State of the art line Array Sound &amp; Lighting System</li> </ul> |  |
| Location Description                 | Located on the South side of Cass Avenue, between Chicago and Ottawa Street. Located near 2 expressways, this venue has great access to the entire Chicago land market. There are no comparable music venues in at least a 30 mile radius.                                                                                                                                                                                                                |  |
| Cross Streets                        | Between Chicago and Ottawa Streets                                                                                                                                                                                                                                                                                                                                                                                                                        |  |
| Business Data                        |                                                                                                                                                                                                                                                                                                                                                                                                                                                           |  |
| Is the business currently operating? | Yes. Operating business. Do not disturb employees or management.                                                                                                                                                                                                                                                                                                                                                                                          |  |
| Business Description                 | Live Music Venue. Venue hosts music any night of the week and is available for rent for all occasions and to outside music promoters. Holds a special entertainment license allowing all ages events & shows. Whether you're hosting a conference, reception, business meeting, birthday celebration or a stylish dinner, this unique venue is the perfect location.                                                                                      |  |
| Year Established                     | 2017                                                                                                                                                                                                                                                                                                                                                                                                                                                      |  |
| Years of Operation                   | 2+                                                                                                                                                                                                                                                                                                                                                                                                                                                        |  |
| No. of Employees                     | 25-30                                                                                                                                                                                                                                                                                                                                                                                                                                                     |  |
| Hours of Operation                   | Various depending on shows.                                                                                                                                                                                                                                                                                                                                                                                                                               |  |