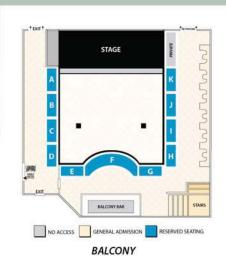

## Data Sheet

| Agent                          | Chad Severson Chad@Kudangroup.com 815 404 9171                                |  |
|--------------------------------|-------------------------------------------------------------------------------|--|
| Transaction Type               | Business Only Sale with Lease Assignment                                      |  |
| Type of Property               | Live Music Venue inside a prominent office building                           |  |
| Real Estate included in price? | No                                                                            |  |
| Property Data                  |                                                                               |  |
| Property Name                  | The Forge Live / www.theforgelive.com Located in the Bays Professional Center |  |
| Address                        | 22 Cass Street                                                                |  |
| City, Zip Code                 | Joilet, Il 60432                                                              |  |
| Area                           | Southern Suburbs                                                              |  |
| County                         | Will                                                                          |  |
| Sale Price                     | \$389,000 (Business)                                                          |  |
| Rental Rate                    | \$11,500 per Month                                                            |  |
| Lease Type                     | Gross                                                                         |  |
| Lease Term                     | Expires May 31, 2020                                                          |  |
| Options                        | None but LL is eager to sign extension or renegotiate a new lease             |  |
| CAM & Insurance                | No Cam, (included in rent), Insurance cost: N/A                               |  |
| Security Deposit               | \$11,500 (1 month rent)                                                       |  |
| Taxes                          | Inclusive in rent                                                             |  |
| Building                       | Brick, multi level office building                                            |  |
| # of Seats                     | 300+, occupancy for 500+                                                      |  |
| Stories                        | Two story nightclub with balcony overlooking main room                        |  |
| Size                           | 10,634 SF                                                                     |  |
| Parking                        | Public                                                                        |  |
| A/C & Heat                     | Electric and Gas                                                              |  |
| Alarm                          | 16 Camera Security System                                                     |  |

## Data Sheet

| Type of Roof & Age                   | Membrane                                                                                                                                                                                                                                                                                                                                                                                                                                                  |  |
|--------------------------------------|-----------------------------------------------------------------------------------------------------------------------------------------------------------------------------------------------------------------------------------------------------------------------------------------------------------------------------------------------------------------------------------------------------------------------------------------------------------|--|
| Type of Basement                     | None                                                                                                                                                                                                                                                                                                                                                                                                                                                      |  |
| Ceiling Heights                      | 30 Feet in main room                                                                                                                                                                                                                                                                                                                                                                                                                                      |  |
| Nearby Businesses                    | Harrah's Casino, Joliet Public Library, Cut 158 Chophouse, Jitters                                                                                                                                                                                                                                                                                                                                                                                        |  |
| Property Description                 | A multi room, two story Nightclub and Live Music Venue located in downtown Joliet. Beautiful live entertainment and music hall featuring a VIP Lounge/Private Party room and full kitchen.                                                                                                                                                                                                                                                                |  |
| Highlights                           | <ul> <li>Full kitchen w/equipment</li> <li>Multiple Bars w/equipment</li> <li>Unique Concert Venue Room with an amazing wrap around Balcony</li> <li>VIP Room/Private Party Room Included</li> <li>Special entertainment license (all ages shows), liquor license and restaurant permit license</li> <li>Free parking at multiple garages around venue</li> <li>Option to lease or buy State of the art line Array Sound &amp; Lighting System</li> </ul> |  |
| Location Description                 | Located on the South side of Cass Avenue, between Chicago and Ottawa Street. Located near 2 expressways, this venue has great access to the entire Chicago land market. There are no comparable music venues in at least a 30 mile radius.                                                                                                                                                                                                                |  |
| Cross Streets                        | Between Chicago and Ottawa Streets                                                                                                                                                                                                                                                                                                                                                                                                                        |  |
| Business Data                        |                                                                                                                                                                                                                                                                                                                                                                                                                                                           |  |
| Is the business currently operating? | Yes. Operating business. Do not disturb employees or management.                                                                                                                                                                                                                                                                                                                                                                                          |  |
| Business Description                 | Live Music Venue. Venue hosts music any night of the week and is available for rent for all occasions and to outside music promoters. Holds a special entertainment license allowing all ages events & shows. Whether you're hosting a conference, reception, business meeting, birthday celebration or a stylish dinner, this unique venue is the perfect location.                                                                                      |  |
| Year Established                     | 2017                                                                                                                                                                                                                                                                                                                                                                                                                                                      |  |
| Years of Operation                   | 2+                                                                                                                                                                                                                                                                                                                                                                                                                                                        |  |
| No. of Employees                     | 25-30                                                                                                                                                                                                                                                                                                                                                                                                                                                     |  |
| Hours of Operation                   | Various depending on shows.                                                                                                                                                                                                                                                                                                                                                                                                                               |  |