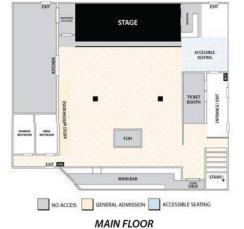

## Data Sheet

| Agent                          | Chad Severson Chad@Kudangroup.com 815 404 9171                                |  |
|--------------------------------|-------------------------------------------------------------------------------|--|
| Transaction Type               | Business Only Sale with Lease Assignment                                      |  |
| Type of Property               | Live Music Venue inside a prominent office building                           |  |
| Real Estate included in price? | No                                                                            |  |
| Property Data                  |                                                                               |  |
| Property Name                  | The Forge Live / www.theforgelive.com Located in the Bays Professional Center |  |
| Address                        | 22 Cass Street                                                                |  |
| City, Zip Code                 | Joilet, Il 60432                                                              |  |
| Area                           | Southern Suburbs                                                              |  |
| County                         | Will                                                                          |  |
| Sale Price                     | \$389,000 (Business)                                                          |  |
| Rental Rate                    | \$11,500 per Month                                                            |  |
| Lease Type                     | Gross                                                                         |  |
| Lease Term                     | Expires May 31, 2020                                                          |  |
| Options                        | None but LL is eager to sign extension or renegotiate a new lease             |  |
| CAM & Insurance                | No Cam, (included in rent), Insurance cost: N/A                               |  |
| Security Deposit               | \$11,500 (1 month rent)                                                       |  |
| Taxes                          | Inclusive in rent                                                             |  |
| Building                       | Brick, multi level office building                                            |  |
| # of Seats                     | 300+, occupancy for 500+                                                      |  |
| Stories                        | Two story nightclub with balcony overlooking main room                        |  |
| Size                           | 10,634 SF                                                                     |  |
| Parking                        | Public                                                                        |  |
| A/C & Heat                     | Electric and Gas                                                              |  |
| Alarm                          | 16 Camera Security System                                                     |  |

## Data Sheet

| Type of Roof & Age                   | Membrane                                                                                                                                                                                                                                                                                                                                                                                                                                                  |  |
|--------------------------------------|-----------------------------------------------------------------------------------------------------------------------------------------------------------------------------------------------------------------------------------------------------------------------------------------------------------------------------------------------------------------------------------------------------------------------------------------------------------|--|
| Type of Basement                     | None                                                                                                                                                                                                                                                                                                                                                                                                                                                      |  |
| Ceiling Heights                      | 30 Feet in main room                                                                                                                                                                                                                                                                                                                                                                                                                                      |  |
| Nearby Businesses                    | Harrah's Casino, Joliet Public Library, Cut 158 Chophouse, Jitters                                                                                                                                                                                                                                                                                                                                                                                        |  |
| Property Description                 | A multi room, two story Nightclub and Live Music Venue located in downtown Joliet. Beautiful live entertainment and music hall featuring a VIP Lounge/Private Party room and full kitchen.                                                                                                                                                                                                                                                                |  |
| Highlights                           | <ul> <li>Full kitchen w/equipment</li> <li>Multiple Bars w/equipment</li> <li>Unique Concert Venue Room with an amazing wrap around Balcony</li> <li>VIP Room/Private Party Room Included</li> <li>Special entertainment license (all ages shows), liquor license and restaurant permit license</li> <li>Free parking at multiple garages around venue</li> <li>Option to lease or buy State of the art line Array Sound &amp; Lighting System</li> </ul> |  |
| Location Description                 | Located on the South side of Cass Avenue, between Chicago and Ottawa Street. Located near 2 expressways, this venue has great access to the entire Chicago land market. There are no comparable music venues in at least a 30 mile radius.                                                                                                                                                                                                                |  |
| Cross Streets                        | Between Chicago and Ottawa Streets                                                                                                                                                                                                                                                                                                                                                                                                                        |  |
| Business Data                        |                                                                                                                                                                                                                                                                                                                                                                                                                                                           |  |
| Is the business currently operating? | Yes. Operating business. Do not disturb employees or management.                                                                                                                                                                                                                                                                                                                                                                                          |  |
| Business Description                 | Live Music Venue. Venue hosts music any night of the week and is available for rent for all occasions and to outside music promoters. Holds a special entertainment license allowing all ages events & shows. Whether you're hosting a conference, reception, business meeting, birthday celebration or a stylish dinner, this unique venue is the perfect location.                                                                                      |  |
| Year Established                     | 2017                                                                                                                                                                                                                                                                                                                                                                                                                                                      |  |
| Years of Operation                   | 2+                                                                                                                                                                                                                                                                                                                                                                                                                                                        |  |
| No. of Employees                     | 25-30                                                                                                                                                                                                                                                                                                                                                                                                                                                     |  |
| Hours of Operation                   | Various depending on shows.                                                                                                                                                                                                                                                                                                                                                                                                                               |  |