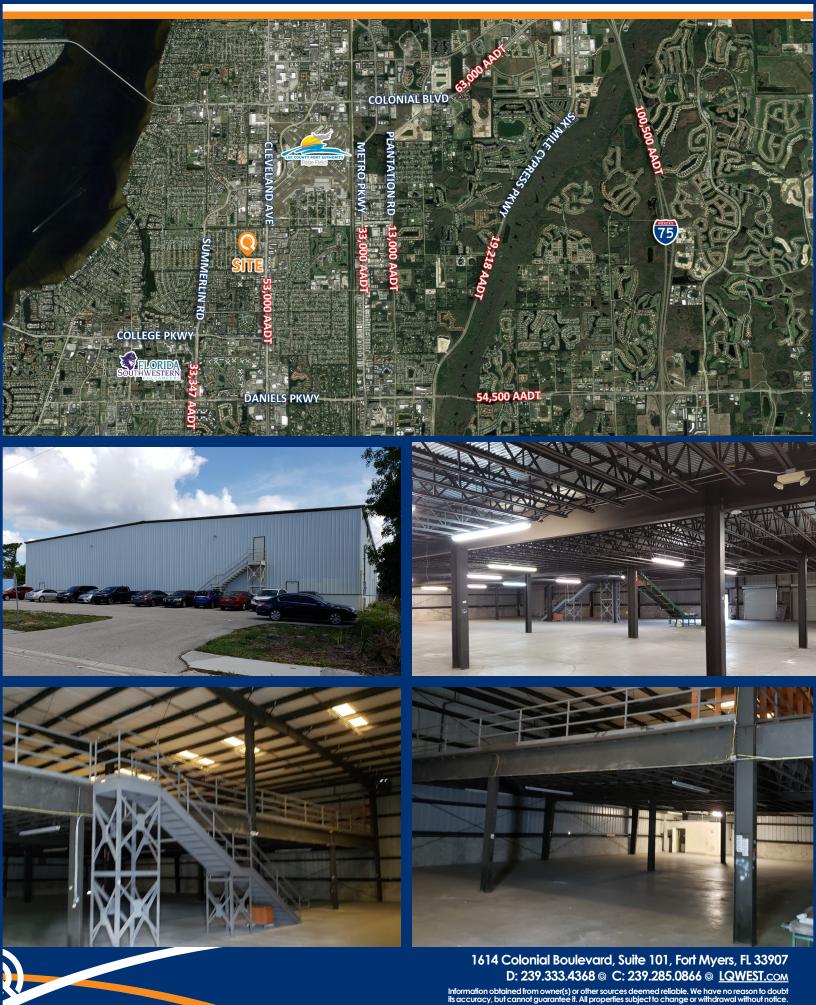

Q

- Two access points from US-41, one signalized at Palm Drive and the other at Cypress Drive.
- Four loading docks available.
- Fenced-in yard.