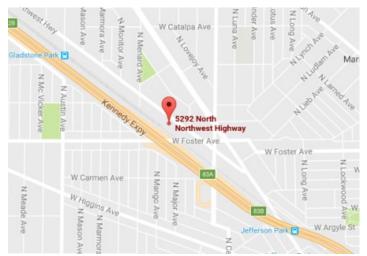

## **Property Description**

HOUSE NUMBER RANGE IS 5294-5312. 5292 N. Northwest Highway can be included and is Subject to Offer (8,008 SF building on 8,300 SF of land – 2015 taxes of \$14,775, PIN 13082270300000). 39,200 SF site at the intersection of Foster Avenue & Northwest Highway. Sits between I-90 & I-94 and 0.5 mile from Metra stop, right in the heart of Jefferson Park on the Northwest side of Chicago. Three industrial buildings plus a parking lot. Buildings total at 36,000 SF. Current zoning M1-2. Potential for re-zoning to high-density residential or retail/commercial. Environmental reports are av ...more information