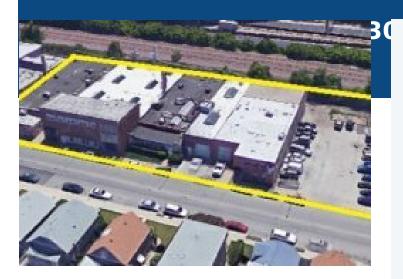

## **Property Description**

HOUSE NUMBER RANGE IS 5294-5312. 5292 N. Northwest Highway can be included and is Subject to Offer (8,008 SF building on 8,300 SF of land – 2015 taxes of \$14,775, PIN 13082270300000). 39,200 SF site at the intersection of Foster Avenue & Northwest Highway. Sits between I-90 & I-94 and 0.5 mile from Metra stop, right in the heart of Jefferson Park on the Northwest side of Chicago. Three industrial buildings plus a parking lot. Buildings total at 36,000 SF. Current zoning M1-2. Potential for re-zoning to high-density residential or retail/commercial. Environmental reports are av ...more information

## **Property Details**

SALE PRICE: **\$2,790,000** 

PROPERTY TAX: \$43,869

ZONING: M1-2

BUILDING SQ FT: 36,000

SITE SQUARE FEET: 39,200

SITE DIMENSIONS: 328.34 x 144.73

Craig Wolf 773-736-3600 mobile: 847-989-9653 Craig@straussrealty.com