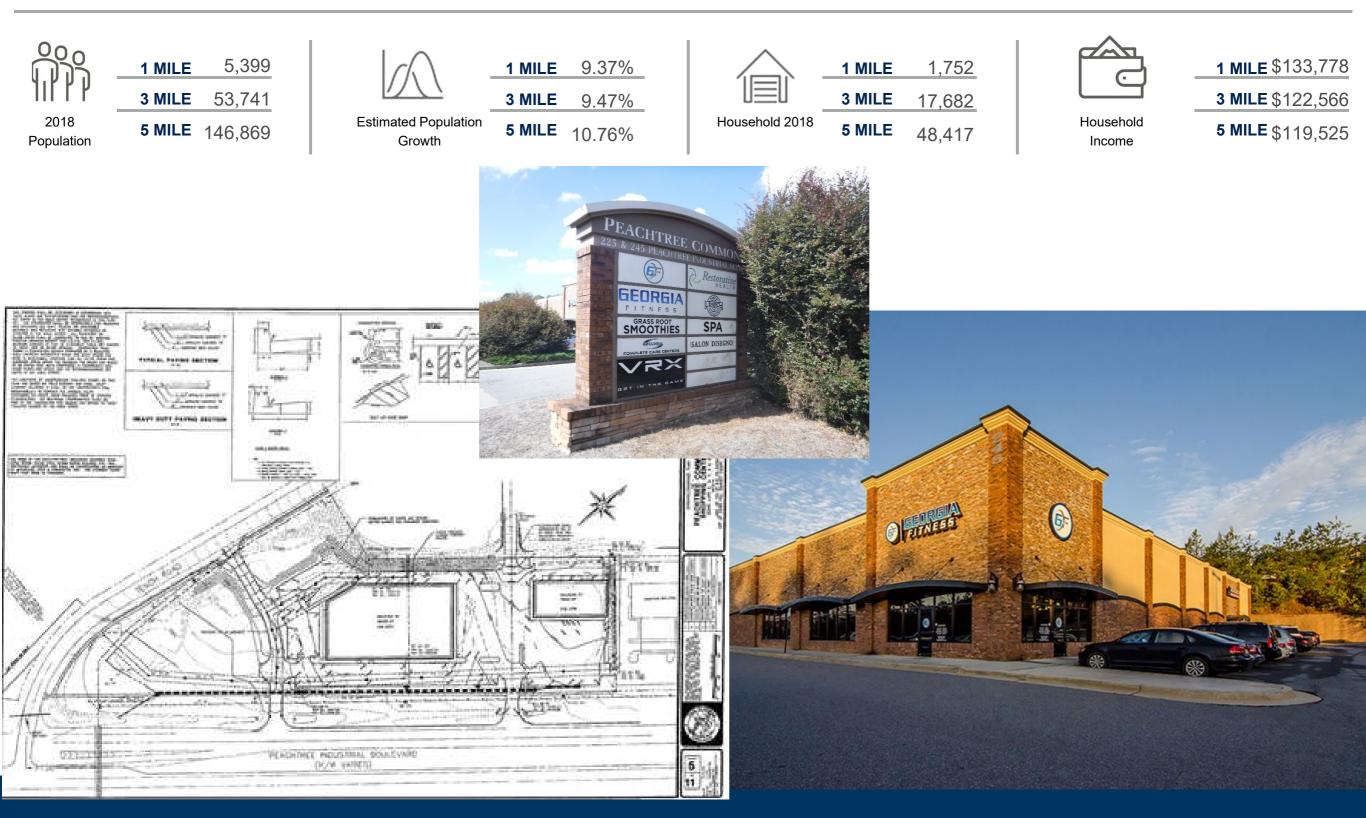

-------|--------------------|
| 245-<br>102 | Retail Space<br>Available (can be<br>subdivided) | 3,727              |
| 245-<br>104 | Georgia Fitness                                  | 25,337             |
| 245-<br>105 | APEX Chiropractic                                | 2,688              |
| 225-<br>101 | Salon Disegno                                    | 1,400              |
| 225-<br>104 | Retail Space<br>Available (can be<br>subdivided) | 4,200              |
| 225-<br>107 | Mixed Martial Arts                               | 4,200              |
|             | GLA                                              | 43,272 SF          |
|             | Available                                        | 1,733-<br>4.200 SF |

4,200 SF



# PEACHTREE COMMONS



Aerial

## AREA DEMOGRAPHICS



# PEACHTREE COMMONS