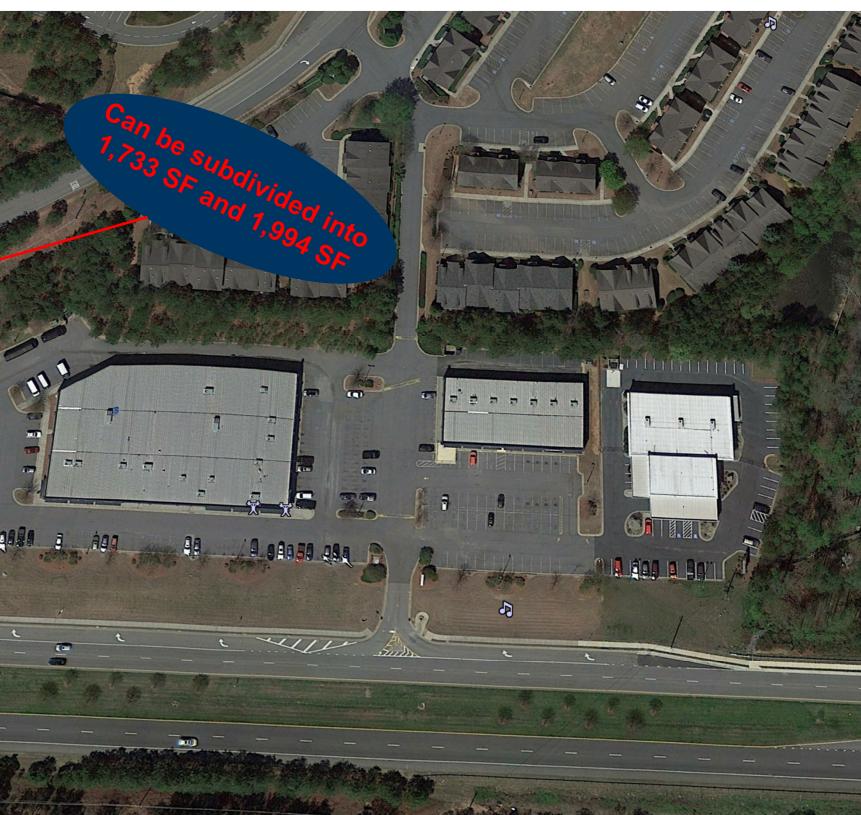

### Peachtree Commons

| 245-<br>101 | Gwinnett School of<br>Music                      | 1,720              |
|-------------|--------------------------------------------------|--------------------|
| 245-<br>102 | Retail Space<br>Available (can be<br>subdivided) | 3,727              |
| 245-<br>104 | Georgia Fitness                                  | 25,337             |
| 245-<br>105 | APEX Chiropractic                                | 2,688              |
| 225-<br>101 | Salon Disegno                                    | 1,400              |
| 225-<br>104 | Retail Space<br>Available (can be<br>subdivided) | 4,200              |
| 225-<br>107 | Mixed Martial Arts                               | 4,200              |
|             | GLA                                              | 43,272 SF          |
|             | Available                                        | 1,733-<br>4.200 SF |

4,200 SF

# PEACHTREE COMMONS

Aerial