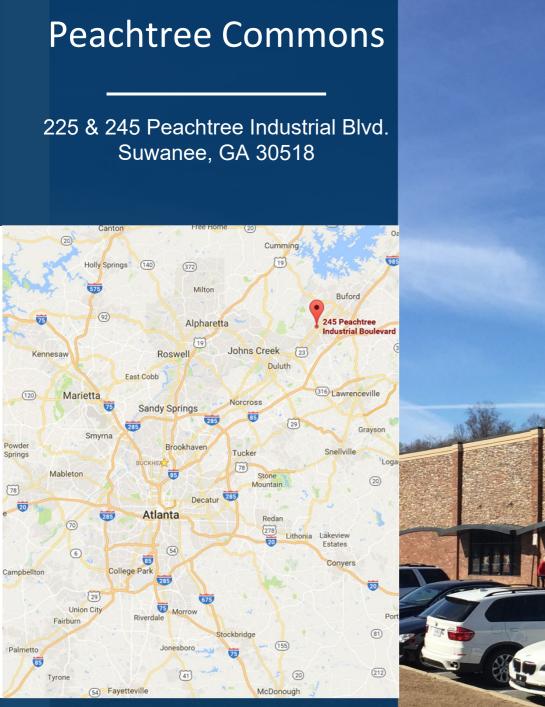

#### Leasing Contacts

Marrissa Chanin: 678-501-5341 Jon Flaig: 678-501-5342 Peachtree Commons Shopping Center consists of two buildings totaling 43,800 square feet. This property is located off of the heavily trafficked Peachtree Industrial Blvd. The site sits across from Kroger and is just north of the Suwanee Buford Dam Road/Lawrenceville-Suwanee Road intersection. The property has excellent ingress and egress, great visibility, high traffic counts, and substantial frontage on Peachtree Industrial Blvd. With great exposure to more than 24,000 vehicles per day, this is an ideal location for any retailer.

Site Access: via two curb cuts on Peachtree Industrial Blvd as well as a light at Tench Rd.

Daily Traffic Counts: 24,416 VPD

Other Uses: Kroger, Johns Creek Hospital, Pizza Hut, Sherwin Williams, CVS, Long Jong Silver, Edward Jones