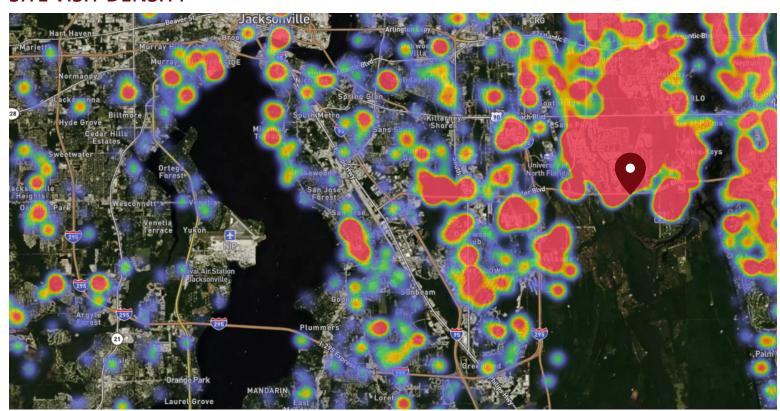

#### SITE VISIT DENSITY

Red, orange, and yellow colors represent the location of 60% of site visitors

Data provided by Placer Labs Inc. (www.placer.ai)