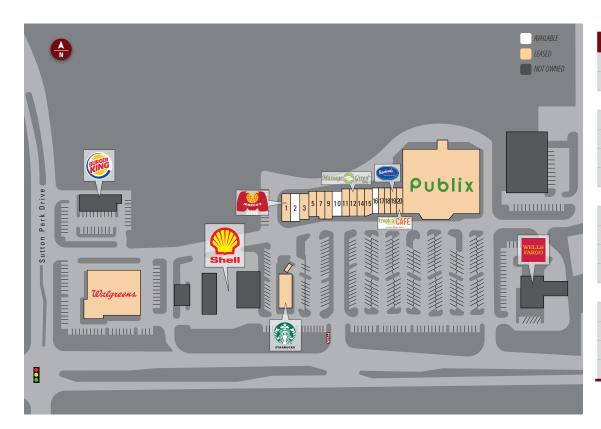

#### SITE PLAN

| SIIL FLAIN |                          |        |  |
|------------|--------------------------|--------|--|
| Suite      | Tenant                   | Size   |  |
| 21         | Publix                   | 37,866 |  |
| 1          | Marco's Pizza            | 1,750  |  |
| 2          | AVAILABLE                | 1,400  |  |
| 3          | Volcano Sushi House      | 2,100  |  |
| 5          | Great Expressions Dental | 1,750  |  |
| 7          | Ooh La La Nails & Spa    | 2,450  |  |
| 9          | Brightway Insurance      | 1,050  |  |
| 10         | AVAILABLE                | 1,050  |  |
| 11         | Hodges Cleaners          | 1,575  |  |
| 12         | Massage Green Spa        | 2,100  |  |
| 14         | Florida Medical Hearing  | 1,050  |  |
| 15         | Butler Animal Clinic     | 1,400  |  |
| 16         | AVAILABLE                | 1,050  |  |
| 17         | China Wok                | 1,050  |  |
| 18         | One Stop Liquor          | 1,050  |  |
| 19         | Peterbrooke Chocolatier  | 1,400  |  |
| 20         | Tropical Smoothie Cafe   | 1,400  |  |

TOTAL 61,491