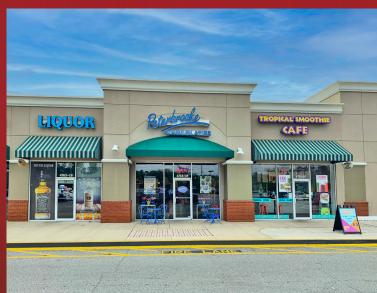

#### SITE PLAN

| SIIL FLAIN |                          |        |  |
|------------|--------------------------|--------|--|
| Suite      | Tenant                   | Size   |  |
| 21         | Publix                   | 37,866 |  |
| 1          | Marco's Pizza            | 1,750  |  |
| 2          | AVAILABLE                | 1,400  |  |
| 3          | Volcano Sushi House      | 2,100  |  |
| 5          | Great Expressions Dental | 1,750  |  |
| 7          | Ooh La La Nails & Spa    | 2,450  |  |
| 9          | Brightway Insurance      | 1,050  |  |
| 10         | AVAILABLE                | 1,050  |  |
| 11         | Hodges Cleaners          | 1,575  |  |
| 12         | Massage Green Spa        | 2,100  |  |
| 14         | Florida Medical Hearing  | 1,050  |  |
| 15         | Butler Animal Clinic     | 1,400  |  |
| 16         | AVAILABLE                | 1,050  |  |
| 17         | China Wok                | 1,050  |  |
| 18         | One Stop Liquor          | 1,050  |  |
| 19         | Peterbrooke Chocolatier  | 1,400  |  |
| 20         | Tropical Smoothie Cafe   | 1,400  |  |