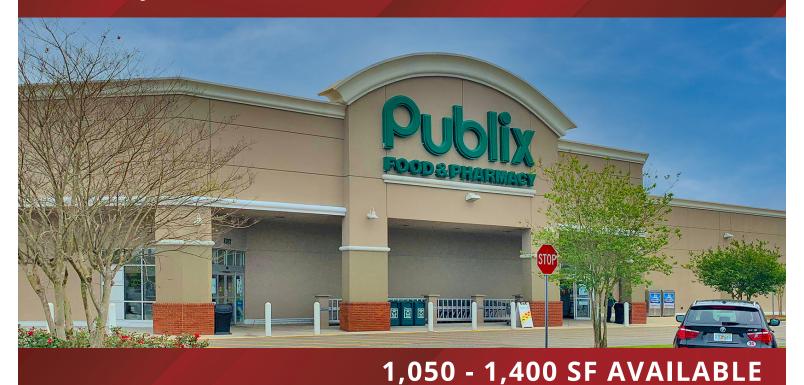

## **Publix #0713 - Windsor Commons**

4765 Hodges Boulevard Jacksonville, FL 32224 Lat 30.255, Long -81.466

**FOR LEASE** 

### PROPERTY HIGHLIGHTS

- Grocery Anchored by Publix with Excellent Visibility
- Going Home Side of the Road on Hodges Boulevard
- Multiple Points of Ingress/Egress
- Adjacent to State Road 202 (111,500 VPD), the Main Artery that Services Ponte Vedra Beach and Jacksonville Beach
- Close Proximity to Mayo Clinic, a 304 Bed Facility with Over 5,000 Employees