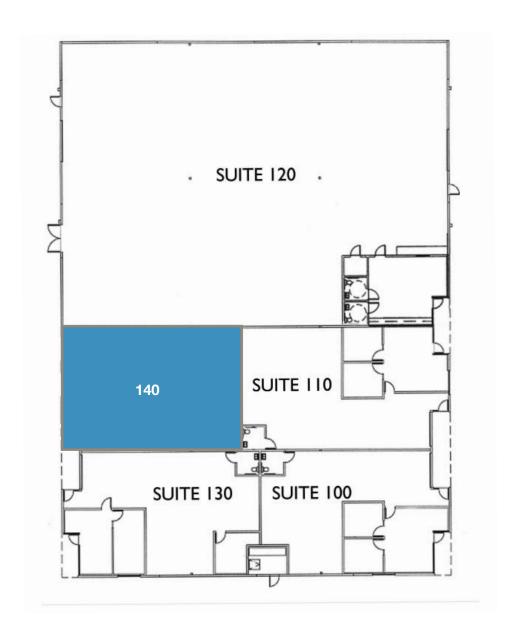

# 3400 Business Drive Sacramento, CA

| Available Units                | Total SF  | Warehouse | Office | <b>Monthly Rent</b> |
|--------------------------------|-----------|-----------|--------|---------------------|
| 3400 Business Drive, Suite 140 | ±2,000 SF | ±2,000 SF | None   | \$1,900.°° NNN      |

### 3400 Business Drive, Sacramento

Suite 140 ±2,000 SF