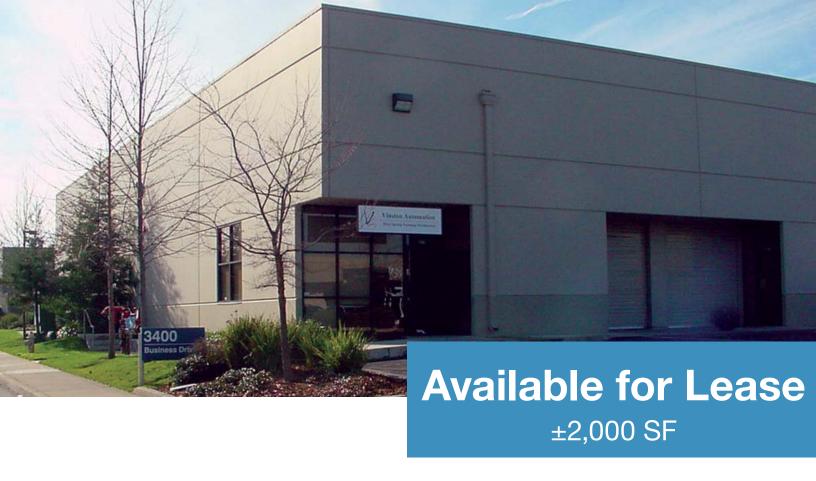

### Jackson Business Park 3400 Business Drive, Sacramento

# 3400 Business Drive Sacramento, CA

| Available Units                | Total SF  | Warehouse | Office | <b>Monthly Rent</b> |
|--------------------------------|-----------|-----------|--------|---------------------|
| 3400 Business Drive, Suite 140 | ±2,000 SF | ±2,000 SF | None   | \$1,900.°° NNN      |

### 3400 Business Drive, Sacramento

Suite 140 ±2,000 SF