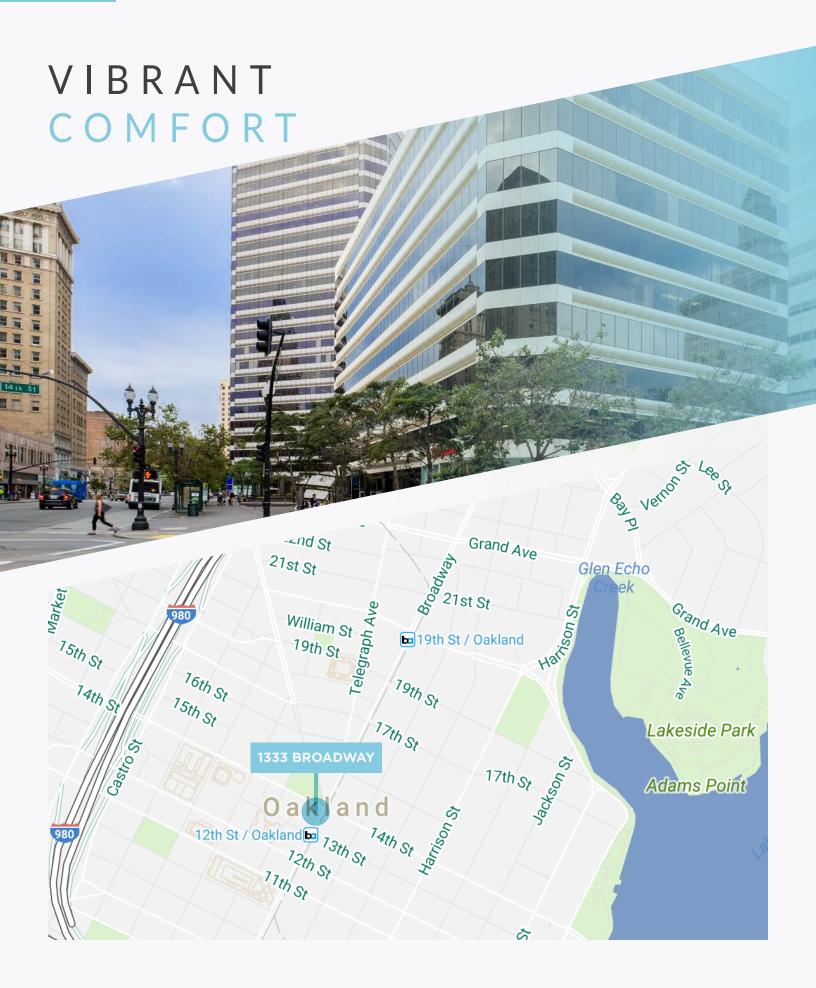

# PROPERTY PROFILE

1333 Broadway is located in vibrant downtown Oakland. Oakland's City Center is one of the city's most concentrated business and shopping centers, home to an abundant number of restaurants and shops.

### AMENITIES

- LOCATED IN THE VIBRANT CITY CENTER SUBMARKET
- WALKING DISTANCE TO AC TRANSIT AND BART
- NEARBY PARKING

- + EASY ACCESS TO I-980
- DOZENS OF SHOPPING AND DINING OPTIONS NEARBY
- HIGHEST IN EAST BAY FOR BART RIDERSHIP WITH ±13,000 DAILY RIDERS