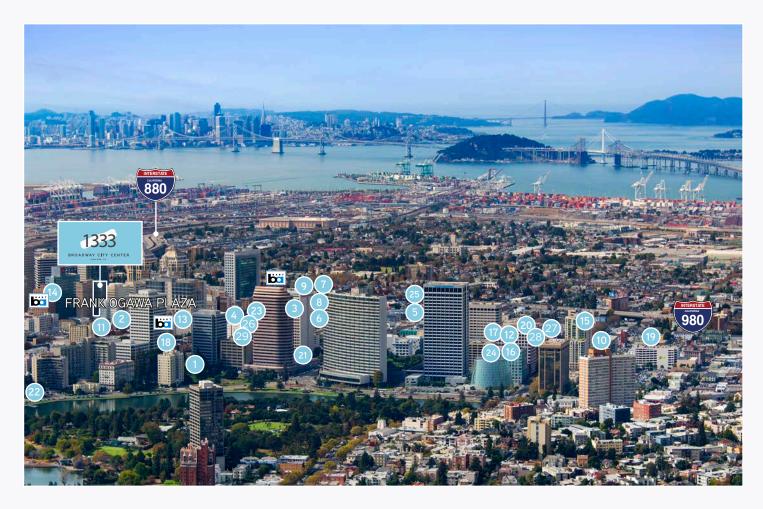

### RESTAURANTS/ENTERTAINMENT

- Aroma Cafe
- 2 Awaken Cafe
- 3 Axtlan Taqueria
- 4 Bar 355
- 5 Club 21
- 6 Donut Savant
- 7 Duende
- 8 Flora
- 9 Fox Theater
- 10 The Hive

- 11 Ichiro
- Luka's Taproom & Lounge
- 13 Lunch Box
- Max's
- 15 Drake's Dealership
- 16 Agave Uptown
- 17 Plum Bar
- 18 Pho 84
- Calavera
- 20 Small Wonder

- 21 Starbucks
- 22 The Terrace Room
- 23 DREXL
- Umami Burger
- 25 Uptown Cafe
- 26 Parlour
- 27 Farley's East
- 28 Izzy's Steaks and Chops
- 29 Burma Bear