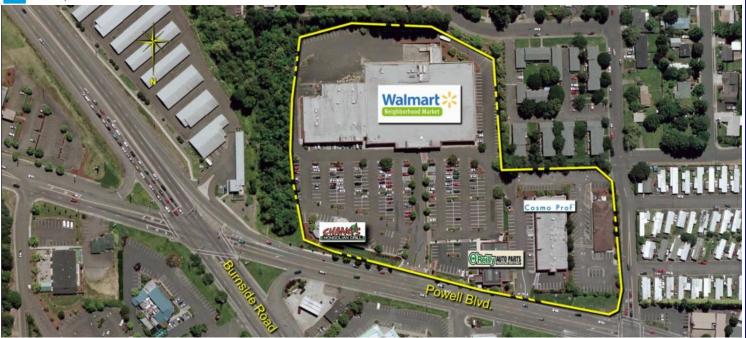

# **Powell Valley Junction**

View Online:

A property by: KIMCO
Burnside Road & Powell Boulevard, Gresham OR 97080

Barnard Commercial Real Estate

Powell Valley Junction is a Walmart
Neighborhood Market anchored center
located at the SW crossing of Powell Blvd and
Burnside Road. The center has high traffic
counts great signage, visibility and parking.
Neighboring Tenant's include O'Reilly Auto
Parts, Chang's Mongolian Grill, CosmoProf,
Bento Plus and LV Nails.

# **Powell Valley Junction**

Barnard Commercial Real Estate A property by: **S** K I M C O

|   | TENANT                      | 3QF I  |
|---|-----------------------------|--------|
| 1 | Available                   | 3,456  |
| 2 | LV Nails                    | 1,728  |
| 3 | Bento Plus                  | 1,152  |
| 4 | Available                   | 4,320  |
| 5 | CosmoProf                   | 3,024  |
| 6 | Walmart Neighborhood Market | 60,000 |
| 7 | Available                   | 21,633 |
| 8 | Chang's Mongolian Grill     | 5,270  |
| 9 | O'Reilly Auto Parts         | 7,000  |
|   |                             |        |