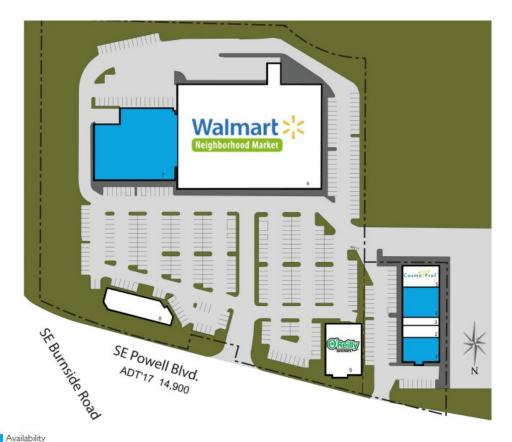

## **Available:**

#1: Suite 2332—3,456 SF #4: Suite 2366—4,320 SF #7: Suite 2456—21,633

**Call for Pricing** 

**ADT (2015)**Powell Blvd—**14,900**Burnside Road—**29,388** 

# **Powell Valley Junction**

Barnard Commercial Real Estate A property by: **S** K I M C O

|   | TENANT                      | 3QF I  |
|---|-----------------------------|--------|
| 1 | Available                   | 3,456  |
| 2 | LV Nails                    | 1,728  |
| 3 | Bento Plus                  | 1,152  |
| 4 | Available                   | 4,320  |
| 5 | CosmoProf                   | 3,024  |
| 6 | Walmart Neighborhood Market | 60,000 |
| 7 | Available                   | 21,633 |
| 8 | Chang's Mongolian Grill     | 5,270  |
| 9 | O'Reilly Auto Parts         | 7,000  |
|   |                             |        |