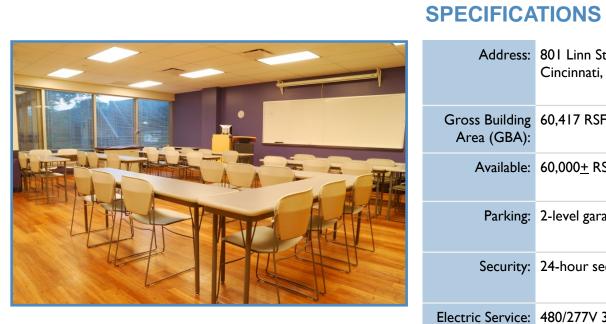

## **801 LINN STREET** Office Space For Lease

| Area (GBA):       |                                                                                                                                                                    |
|-------------------|--------------------------------------------------------------------------------------------------------------------------------------------------------------------|
| Available:        | 60,000 <u>+</u> RSF                                                                                                                                                |
| Parking:          | 2-level garage parking structure                                                                                                                                   |
| Security:         | 24-hour security monitoring                                                                                                                                        |
| Electric Service: | 480/277V 3-phase, 4 wire 2,500 AMP<br>Main; Buss Duct Risers                                                                                                       |
| Year Built:       | 1973, remodeled 2010                                                                                                                                               |
| Fire Protection:  | Monitored by Simplex Grinnell                                                                                                                                      |
| HVAC:             | 2-99 Ton fluid coolers; 2-Self-contained<br>chemical treated water cooled AC units;<br>Fan powered VAV terminals with electric<br>heating coils; baseboard heaters |
| Ceiling:          | 9'                                                                                                                                                                 |
| Fiber Optics:     | Cincinnati Bell & Time Warner                                                                                                                                      |

Address: 801 Linn Street

Gross Building 60,417 RSF

Cincinnati, OH 45203

**0.0.0** \*\*\*\* ACULTY OFFICE ΙŌ \* 17 \* 17 \* 17 \* V MECH/ELEC/ FIRE PUMPS TEL RM MA LAB LOBBY WOMEN