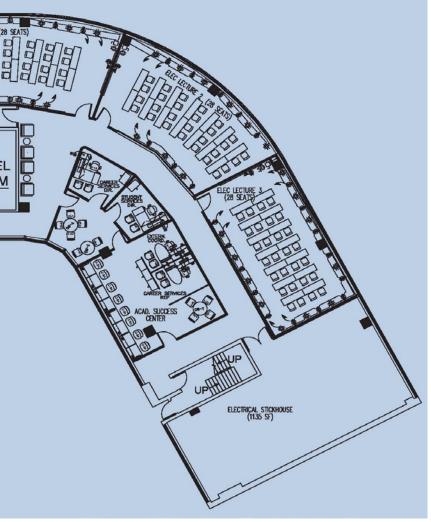

Address: 801 Linn Street

Gross Building 60,417 RSF

Cincinnati, OH 45203

**0.0.0** \*\*\*\* ACULTY OFFICE ΙŌ \* 17 \* 17 \* 17 \* V MECH/ELEC/ FIRE PUMPS TEL RM MA LAB LOBBY WOMEN