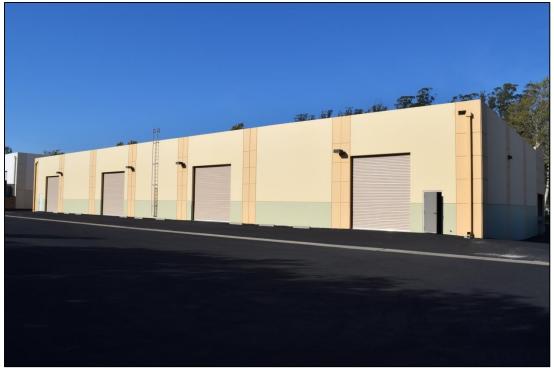

## PHOTO GALLERY

660 S. Frontage Road Nipomo, CA 93444

1301 Chorro Street | San Luis Obispo, CA 93401 | tel 805.544.3900 | www.rossetticompany.com

#### FEATURES

**Comments:** Class A concrete tilt-up industrial/warehouse building. Four 12' X 14' grade level roll-up doors. Includes 2,500 square feet of office space. Great on-site parking, and large yard area. Three restrooms. 400 amp, three phase electrical.