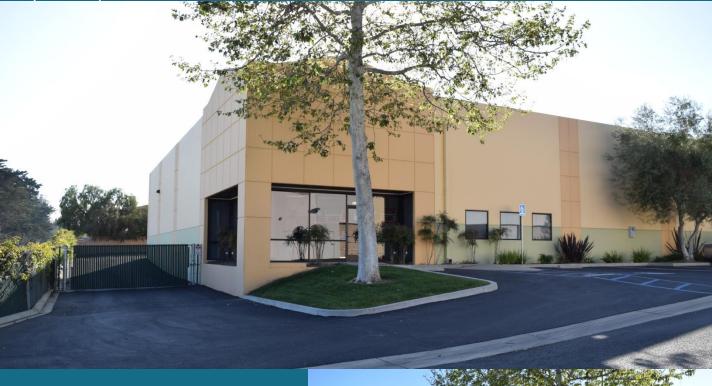

# FOR LEASE

WAREHOUSE BUILDING ON ONE ACRE 660 S. Frontage Road ROSSETTI COMPANY

COMMERCIAL REAL ESTATE

Nipomo, CA

#### FEATURES

**Comments:** Class A concrete tilt-up industrial/warehouse building. Four 12' X 14' grade level roll-up doors. Includes 2,500 square feet of office space. Great on-site parking, and large yard area. Three restrooms. 400 amp, three phase electrical.

**Location:** 660 S. Frontage Road, South of Tefft Street

on the West Side of Highway 101

**Lease Rate:** \$0.75/SF, NNN (~\$0.18) + Utilities

**Type:** Industrial/Warehouse

Size: 16,800 sq. ft. including 2,500 sq. ft. office area

on 1 acre, fenced and paved

May be Split to 6,000 S.F. and up.

Ceiling Height: 17'-20'

**Zoning:** Commercial Service - County

Parking: Abundant

CONTACT

John Hans, SIOR

805.544.3900 office