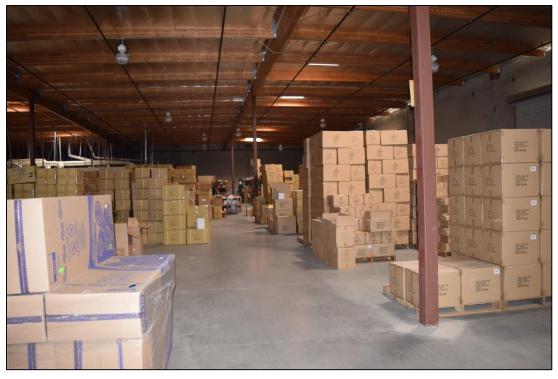

## PHOTO GALLERY

660 S. Frontage Road Nipomo, CA 93444

1301 Chorro Street | San Luis Obispo, CA 93401 | tel 805.544.3900 | www.rossetticompany.com

#### FEATURES

**Comments:** Class A concrete tilt-up industrial/warehouse building. Four 12' X 14' grade level roll-up doors. Includes 2,500 square feet of office space. Great on-site parking, and large yard area. Three restrooms. 400 amp, three phase electrical.