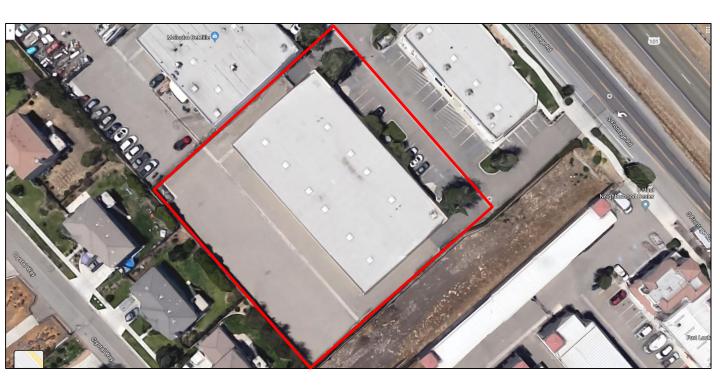

### **AERIAL VIEW**

660 S. Frontage Road Nipomo, CA 93444

## LOCATION

660 S. Frontage Road Nipomo, CA 934<u>44</u>

Member of International

**Location:** 660 S. Frontage Road, South of Tefft Street

on the West Side of Highway 101

**Lease Rate:** \$0.75/SF, NNN (~\$0.18) + Utilities

**Type:** Industrial/Warehouse

Size: 16,800 sq. ft. including 2,500 sq. ft. office area