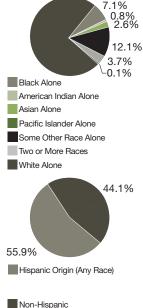

### Demographics: 1-Mile

| Summary                                                                                 | Cer              | ısus 2010            |           | 2018         |             | 2023         |
|-----------------------------------------------------------------------------------------|------------------|----------------------|-----------|--------------|-------------|--------------|
| Population                                                                              |                  | 14,918               |           | 15,453       |             | 15,994       |
| Households                                                                              |                  | 6,366                |           | 6,598        |             | 6,822        |
| Families                                                                                |                  | 4,071                |           | 4,158        |             | 4,275        |
| Average Household Size                                                                  |                  | 2.34                 |           | 2.34         |             | 2.34         |
| Owner Occupied Housing Units                                                            |                  | 4,199                |           | 4,166        |             | 4,381        |
| Renter Occupied Housing Units                                                           |                  | 2,167                |           | 2,431        |             | 2,441        |
| Median Age                                                                              |                  | 39.2                 |           | 40.6         |             | 41.7         |
| Trends: 2018 - 2023 Annual Rate                                                         |                  | Area                 |           | State        |             | National     |
| Population                                                                              |                  | 0.69%                |           | 1.65%        |             | 0.83%        |
| Households                                                                              |                  | 0.67%                |           | 1.62%        |             | 0.79%        |
| Families                                                                                |                  | 0.56%                |           | 1.58%        |             | 0.71%        |
| Owner HHs                                                                               |                  | 1.01%                |           | 2.09%        |             | 1.16%        |
| Median Household Income                                                                 |                  | 0.84%                |           | 2.23%        |             | 2.50%        |
|                                                                                         |                  |                      | 20        | 18           | 20          | )23          |
| Households by Income                                                                    |                  |                      | Number    | Percent      | Number      | Percent      |
| <\$15,000                                                                               |                  |                      | 225       | 3.4%         | 186         | 2.7%         |
| \$15,000 - \$24,999                                                                     |                  |                      | 433       | 6.6%         | 377         | 5.5%         |
| \$25,000 - \$34,999                                                                     |                  |                      | 478       | 7.2%         | 444         | 6.5%         |
| \$35,000 - \$49,999                                                                     |                  |                      | 810       | 12.3%        | 802         | 11.8%        |
| \$50,000 - \$74,999                                                                     |                  |                      | 1,343     | 20.4%        | 1,373       | 20.1%        |
| \$75,000 - \$99,999                                                                     |                  |                      | 1,180     | 17.9%        | 1,263       | 18.5%        |
| \$100,000 - \$149,999                                                                   |                  |                      | 1,394     | 21.1%        | 1,581       | 23.2%        |
| \$150,000 - \$199,999                                                                   |                  |                      | 470       | 7.1%         | 496         | 7.3%         |
| \$200,000+                                                                              |                  |                      | 264       | 4.0%         | 299         | 4.4%         |
| 4200,0001                                                                               |                  |                      | 201       | 1.0 70       | 233         | 1.170        |
| Median Household Income                                                                 |                  |                      | \$75,141  |              | \$78,355    |              |
| Average Household Income                                                                |                  |                      | \$88,216  |              | \$95,288    |              |
| Per Capita Income                                                                       |                  |                      | \$37,729  |              | \$40,673    |              |
| Ter capita income                                                                       | Census 20        | 110                  |           | 18           |             | 023          |
| Population by Age                                                                       | Number           | Percent              | Number    | Percent      | Number      | Percent      |
| 0 - 4                                                                                   | 833              | 5.6%                 | 783       | 5.1%         | 817         | 5.1%         |
| 5 - 9                                                                                   | 841              | 5.6%                 | 851       | 5.5%         | 845         | 5.3%         |
| 10 - 14                                                                                 | 928              | 6.2%                 | 893       | 5.8%         | 896         | 5.6%         |
| 15 - 19                                                                                 | 899              | 6.0%                 | 840       | 5.4%         | 854         | 5.3%         |
| 20 - 24                                                                                 | 1,021            | 6.8%                 | 880       | 5.7%         | 885         | 5.5%         |
| 25 - 34                                                                                 | 2,130            | 14.3%                | 2,242     | 14.5%        | 2,128       | 13.3%        |
| 35 - 44                                                                                 | 1,958            | 13.1%                | 2,109     | 13.6%        | 2,354       | 14.7%        |
| 45 - 54                                                                                 | 2,450            | 16.4%                | 2,109     | 13.0%        | 2,010       | 12.6%        |
| 55 - 64                                                                                 |                  |                      |           |              |             | 13.0%        |
|                                                                                         | 2,176            | 14.6%                | 2,251     | 14.6%        | 2,077       |              |
| 65 - 74                                                                                 | 1,087            | 7.3%                 | 1,689     | 10.9%        | 1,873       | 11.7%        |
| 75 - 84                                                                                 | 471              | 3.2%                 | 703       | 4.5%         | 1,010       | 6.3%         |
| 85+                                                                                     | 126              | 0.8%                 | 195       | 1.3%         | 245         | 1.5%         |
|                                                                                         | Census 20        |                      |           | 18           |             | )23          |
| Race and Ethnicity                                                                      | Number           | Percent              | Number    | Percent      | Number      | Percent      |
| White Alone                                                                             | 12,469           | 83.6%                | 12,518    | 81.0%        | 12,735      | 79.6%        |
| Black Alone                                                                             | 709              | 4.8%                 | 826       | 5.3%         | 913         | 5.7%         |
|                                                                                         |                  | 0.6%                 | 107       | 0.7%         | 114         | 0.7%         |
| American Indian Alone                                                                   | 96               |                      |           |              |             |              |
| American Indian Alone<br>Asian Alone                                                    | 378              | 2.5%                 | 469       | 3.0%         | 560         | 3.5%         |
| American Indian Alone<br>Asian Alone<br>Pacific Islander Alone                          | 378<br>21        | 2.5%<br>0.1%         | 26        | 0.2%         | 28          | 0.2%         |
| American Indian Alone<br>Asian Alone<br>Pacific Islander Alone<br>Some Other Race Alone | 378<br>21<br>788 | 2.5%<br>0.1%<br>5.3% | 26<br>946 | 0.2%<br>6.1% | 28<br>1,012 | 0.2%<br>6.3% |
| American Indian Alone<br>Asian Alone<br>Pacific Islander Alone                          | 378<br>21        | 2.5%<br>0.1%         | 26        | 0.2%         | 28          | 0.2%         |
| American Indian Alone<br>Asian Alone<br>Pacific Islander Alone<br>Some Other Race Alone | 378<br>21<br>788 | 2.5%<br>0.1%<br>5.3% | 26<br>946 | 0.2%<br>6.1% | 28<br>1,012 | 0.2%<br>6.3% |

### Demographics: 3-Mile

| Summary                         | Cer          | sus 2010     |                | 2018         |                 | 202               |
|---------------------------------|--------------|--------------|----------------|--------------|-----------------|-------------------|
| Population                      |              | 76,865       |                | 80,910       |                 | 84,86             |
| Households                      |              | 31,779       |                | 33,472       |                 | 34,99             |
| Families                        |              | 20,763       |                | 21,681       |                 | 22,61             |
| Average Household Size          |              | 2.41         |                | 2.41         |                 | 2.4               |
| Owner Occupied Housing Units    |              | 21,224       |                | 21,231       |                 | 22,45             |
| Renter Occupied Housing Units   |              | 10,555       |                | 12,241       |                 | 12,53             |
| Median Age                      |              | 38.0         |                | 39.4         |                 | 40.               |
| Trends: 2018 - 2023 Annual Rate |              | Area         |                | State        |                 | Nation            |
| Population                      |              | 0.96%        |                | 1.65%        |                 | 0.83              |
| Households                      |              | 0.89%        |                | 1.62%        |                 | 0.79              |
| Families                        |              | 0.85%        |                | 1.58%        |                 | 0.71              |
| Owner HHs                       |              | 1.13%        |                | 2.09%        |                 | 1.16              |
| Median Household Income         |              | 1.52%        |                | 2.23%        |                 | 2.50              |
|                                 |              |              | 20             | 18           | 20              | 023               |
| Households by Income            |              |              | Number         | Percent      | Number          | Perce             |
| <\$15,000                       |              |              | 1,481          | 4.4%         | 1,260           | 3.6               |
| \$15,000 - \$24,999             |              |              | 2,226          | 6.7%         | 1,957           | 5.6               |
| \$25,000 - \$34,999             |              |              | 2,626          | 7.8%         | 2,435           | 7.0               |
| \$35,000 - \$49,999             |              |              | 4,214          | 12.6%        | 4,136           | 11.8              |
| \$50,000 - \$74,999             |              |              | 6,786          | 20.3%        | 6,937           | 19.8              |
| \$75,000 - \$99,999             |              |              | 5,250          | 15.7%        | 5,651           | 16.2              |
| \$100,000 - \$149,999           |              |              | 6,831          | 20.4%        | 7,986           | 22.8              |
| \$150,000 - \$199,999           |              |              | 2,375          | 7.1%         | 2,653           | 7.6               |
| \$200,000+                      |              |              | 1,684          | 5.0%         | 1,974           | 5.6               |
| Median Household Income         |              |              | \$71,921       |              | \$77,551        |                   |
| Average Household Income        |              |              | \$89,389       |              | \$97,814        |                   |
| Per Capita Income               |              |              | \$36,843       |              | \$40,145        |                   |
|                                 | Census 20    | 10           |                | 18           |                 | 023               |
| Population by Age               | Number       | Percent      | Number         | Percent      | Number          | Perce             |
| 0 - 4                           | 4,337        | 5.6%         | 4,173          | 5.2%         | 4,448           | 5.2               |
| 5 - 9                           | 4,648        | 6.0%         | 4,473          | 5.5%         | 4,549           | 5.4               |
| 10 - 14                         | 5,277        | 6.9%         | 4,849          | 6.0%         | 4,863           | 5.7               |
| 15 - 19                         | 5,017        | 6.5%         | 4,701          | 5.8%         | 4,699           | 5.5               |
| 20 - 24                         | 4,960        | 6.5%         | 5,020          | 6.2%         | 4,851           | 5.7               |
| 25 - 34                         | 11,106       | 14.4%        | 12,008         | 14.8%        | 12,397          | 14.6              |
| 35 - 44                         | 10,636       | 13.8%        | 11,084         | 13.7%        | 12,353          | 14.6              |
| 45 - 54                         | 12,411       | 16.1%        | 10,928         | 13.5%        | 10,639          | 12.5              |
| 55 - 64                         | 10,031       | 13.1%        | 11,336         | 14.0%        | 11,215          | 13.2              |
| 65 - 74                         | 5,022        | 6.5%         | 7,809          | 9.7%         | 8,947           | 10.5              |
| 75 - 84                         | 2,532        | 3.3%         | 3,360          | 4.2%         | 4,573           | 5.4               |
| 75 - 84<br>85+                  | 2,532<br>887 | 1.2%         | 1,167          | 1.4%         | 1,331           | 1.6               |
| UJT                             | Census 20    |              |                | 1.4%         |                 | 1.0<br><b>023</b> |
| Race and Ethnicity              | Number       | Percent      | Number         | Percent      | Number          | Perce             |
| White Alone                     |              |              |                | 78.7%        |                 |                   |
| Black Alone                     | 62,528       | 81.3%        | 63,692         | 5.5%         | 65,606<br>5,017 | 77.3<br>5.9       |
|                                 | 3,837        | 5.0%         | 4,484          |              | 5,017           |                   |
| American Indian Alone           | 433          | 0.6%         | 483            | 0.6%         | 516             | 0.6               |
| Asian Alone                     | 2,160<br>110 | 2.8%         | 2,745          | 3.4%         | 3,328           | 3.9               |
| De sifie Televeden Alexa        |              | 0.1%         | 141            | 0.2%         | 157             | 0.2               |
| Pacific Islander Alone          |              | C 001        | c 272          |              |                 |                   |
| Some Other Race Alone           | 5,339        | 6.9%         | 6,379          | 7.9%         | 6,857           | 8.1               |
|                                 |              | 6.9%<br>3.2% | 6,379<br>2,986 | 7.9%<br>3.7% | 6,857<br>3,387  | 4.0               |
| Some Other Race Alone           | 5,339        |              |                |              |                 |                   |

### Demographics: 5-Mile

| Summary                                                                                                                                                                                     | Cer                                                                                                                                                    | ısus 2010                                                                                                                   |                                                                                                                                          | 2018                                                                                                               |                                                                                                                                            | 2023                                                                                                                               |
|---------------------------------------------------------------------------------------------------------------------------------------------------------------------------------------------|--------------------------------------------------------------------------------------------------------------------------------------------------------|-----------------------------------------------------------------------------------------------------------------------------|------------------------------------------------------------------------------------------------------------------------------------------|--------------------------------------------------------------------------------------------------------------------|--------------------------------------------------------------------------------------------------------------------------------------------|------------------------------------------------------------------------------------------------------------------------------------|
| Population                                                                                                                                                                                  |                                                                                                                                                        | 220,945                                                                                                                     |                                                                                                                                          | 238,508                                                                                                            |                                                                                                                                            | 251,892                                                                                                                            |
| Households                                                                                                                                                                                  |                                                                                                                                                        | 89,915                                                                                                                      |                                                                                                                                          | 96,507                                                                                                             |                                                                                                                                            | 101,542                                                                                                                            |
| Families                                                                                                                                                                                    |                                                                                                                                                        | 57,420                                                                                                                      |                                                                                                                                          | 61,198                                                                                                             |                                                                                                                                            | 64,284                                                                                                                             |
| Average Household Size                                                                                                                                                                      |                                                                                                                                                        | 2.44                                                                                                                        |                                                                                                                                          | 2.46                                                                                                               |                                                                                                                                            | 2.47                                                                                                                               |
| Owner Occupied Housing Units                                                                                                                                                                |                                                                                                                                                        | 53,045                                                                                                                      |                                                                                                                                          | 53,157                                                                                                             |                                                                                                                                            | 57,401                                                                                                                             |
| Renter Occupied Housing Units                                                                                                                                                               |                                                                                                                                                        | 36,870                                                                                                                      |                                                                                                                                          | 43,349                                                                                                             |                                                                                                                                            | 44,141                                                                                                                             |
| Median Age                                                                                                                                                                                  |                                                                                                                                                        | 36.4                                                                                                                        |                                                                                                                                          | 37.8                                                                                                               |                                                                                                                                            | 38.2                                                                                                                               |
| Trends: 2018 - 2023 Annual Rate                                                                                                                                                             |                                                                                                                                                        | Area                                                                                                                        |                                                                                                                                          | State                                                                                                              |                                                                                                                                            | National                                                                                                                           |
| Population                                                                                                                                                                                  |                                                                                                                                                        | 1.10%                                                                                                                       |                                                                                                                                          | 1.65%                                                                                                              |                                                                                                                                            | 0.83%                                                                                                                              |
| Households                                                                                                                                                                                  |                                                                                                                                                        | 1.02%                                                                                                                       |                                                                                                                                          | 1.62%                                                                                                              |                                                                                                                                            | 0.79%                                                                                                                              |
| Families                                                                                                                                                                                    |                                                                                                                                                        | 0.99%                                                                                                                       |                                                                                                                                          | 1.58%                                                                                                              |                                                                                                                                            | 0.71%                                                                                                                              |
| Owner HHs                                                                                                                                                                                   |                                                                                                                                                        | 1.55%                                                                                                                       |                                                                                                                                          | 2.09%                                                                                                              |                                                                                                                                            | 1.16%                                                                                                                              |
| Median Household Income                                                                                                                                                                     |                                                                                                                                                        | 2.09%                                                                                                                       |                                                                                                                                          | 2.23%                                                                                                              |                                                                                                                                            | 2.50%                                                                                                                              |
|                                                                                                                                                                                             |                                                                                                                                                        |                                                                                                                             | 20                                                                                                                                       | 18                                                                                                                 | 20                                                                                                                                         | 023                                                                                                                                |
| Households by Income                                                                                                                                                                        |                                                                                                                                                        |                                                                                                                             | Number                                                                                                                                   | Percent                                                                                                            | Number                                                                                                                                     | Percent                                                                                                                            |
| <\$15,000                                                                                                                                                                                   |                                                                                                                                                        |                                                                                                                             | 6,336                                                                                                                                    | 6.6%                                                                                                               | 5,488                                                                                                                                      | 5.4%                                                                                                                               |
| \$15,000 - \$24,999                                                                                                                                                                         |                                                                                                                                                        |                                                                                                                             | 7,337                                                                                                                                    | 7.6%                                                                                                               | 6,515                                                                                                                                      | 6.4%                                                                                                                               |
| \$25,000 - \$34,999                                                                                                                                                                         |                                                                                                                                                        |                                                                                                                             | 8,189                                                                                                                                    | 8.5%                                                                                                               | 7,690                                                                                                                                      | 7.6%                                                                                                                               |
| \$35,000 - \$49,999                                                                                                                                                                         |                                                                                                                                                        |                                                                                                                             | 12,416                                                                                                                                   | 12.9%                                                                                                              | 12,360                                                                                                                                     | 12.2%                                                                                                                              |
| \$50,000 - \$74,999                                                                                                                                                                         |                                                                                                                                                        |                                                                                                                             | 17,953                                                                                                                                   | 18.6%                                                                                                              | 18,670                                                                                                                                     | 18.4%                                                                                                                              |
| \$75,000 - \$99,999                                                                                                                                                                         |                                                                                                                                                        |                                                                                                                             | 13,228                                                                                                                                   | 13.7%                                                                                                              | 14,405                                                                                                                                     | 14.2%                                                                                                                              |
| \$100,000 - \$149,999                                                                                                                                                                       |                                                                                                                                                        |                                                                                                                             | 17,301                                                                                                                                   | 17.9%                                                                                                              | 20,446                                                                                                                                     | 20.1%                                                                                                                              |
| \$150,000 \$149,999                                                                                                                                                                         |                                                                                                                                                        |                                                                                                                             | 7,103                                                                                                                                    | 7.4%                                                                                                               | 7,984                                                                                                                                      | 7.9%                                                                                                                               |
| \$200,000+                                                                                                                                                                                  |                                                                                                                                                        |                                                                                                                             | 6,643                                                                                                                                    | 6.9%                                                                                                               | 7,984                                                                                                                                      | 7.9%                                                                                                                               |
| \$200,000+                                                                                                                                                                                  |                                                                                                                                                        |                                                                                                                             | 0,043                                                                                                                                    | 0.970                                                                                                              | 7,304                                                                                                                                      | 7.570                                                                                                                              |
| Median Household Income                                                                                                                                                                     |                                                                                                                                                        |                                                                                                                             | \$67,694                                                                                                                                 |                                                                                                                    | \$75,061                                                                                                                                   |                                                                                                                                    |
| Average Household Income                                                                                                                                                                    |                                                                                                                                                        |                                                                                                                             | \$90,905                                                                                                                                 |                                                                                                                    | \$100,588                                                                                                                                  |                                                                                                                                    |
| Per Capita Income                                                                                                                                                                           |                                                                                                                                                        |                                                                                                                             | \$36,918                                                                                                                                 |                                                                                                                    | \$40,659                                                                                                                                   |                                                                                                                                    |
| rei Capita Income                                                                                                                                                                           | Census 20                                                                                                                                              | 110                                                                                                                         |                                                                                                                                          | 018                                                                                                                |                                                                                                                                            | )23                                                                                                                                |
| Population by Age                                                                                                                                                                           | Number                                                                                                                                                 | Percent                                                                                                                     | Number                                                                                                                                   | Percent                                                                                                            | Number                                                                                                                                     | Percent                                                                                                                            |
| 0 - 4                                                                                                                                                                                       | 14,012                                                                                                                                                 | 6.3%                                                                                                                        | 13,876                                                                                                                                   | 5.8%                                                                                                               | 14,915                                                                                                                                     | 5.9%                                                                                                                               |
| 5 - 9                                                                                                                                                                                       | 14,512                                                                                                                                                 | 6.6%                                                                                                                        |                                                                                                                                          | 6.0%                                                                                                               | 14,827                                                                                                                                     | 5.9%                                                                                                                               |
| 10 - 14                                                                                                                                                                                     |                                                                                                                                                        |                                                                                                                             | 14,410                                                                                                                                   | 6.3%                                                                                                               |                                                                                                                                            |                                                                                                                                    |
| 15 - 19                                                                                                                                                                                     | 15,682                                                                                                                                                 | 7.1%<br>6.7%                                                                                                                | 15,134                                                                                                                                   | 6.1%                                                                                                               | 15,163                                                                                                                                     | 6.0%<br>5.8%                                                                                                                       |
| 20 - 24                                                                                                                                                                                     | 14,797                                                                                                                                                 |                                                                                                                             | 14,473                                                                                                                                   | 0.170                                                                                                              | 14,486                                                                                                                                     | 3.070                                                                                                                              |
| 20 - 24                                                                                                                                                                                     |                                                                                                                                                        |                                                                                                                             | 1 5 742                                                                                                                                  | C CO/                                                                                                              | 1 5 2 7 2                                                                                                                                  | C 10/                                                                                                                              |
|                                                                                                                                                                                             | 14,823                                                                                                                                                 | 6.7%                                                                                                                        | 15,743                                                                                                                                   | 6.6%                                                                                                               | 15,272                                                                                                                                     | 6.1%                                                                                                                               |
| 25 - 34                                                                                                                                                                                     | 32,361                                                                                                                                                 | 14.6%                                                                                                                       | 36,015                                                                                                                                   | 15.1%                                                                                                              | 39,526                                                                                                                                     | 15.7%                                                                                                                              |
| 25 - 34<br>35 - 44                                                                                                                                                                          | 32,361<br>31,395                                                                                                                                       | 14.6%<br>14.2%                                                                                                              | 36,015<br>32,424                                                                                                                         | 15.1%<br>13.6%                                                                                                     | 39,526<br>35,810                                                                                                                           | 15.7%<br>14.2%                                                                                                                     |
| 25 - 34<br>35 - 44<br>45 - 54                                                                                                                                                               | 32,361<br>31,395<br>33,064                                                                                                                             | 14.6%<br>14.2%<br>15.0%                                                                                                     | 36,015<br>32,424<br>31,500                                                                                                               | 15.1%<br>13.6%<br>13.2%                                                                                            | 39,526<br>35,810<br>30,642                                                                                                                 | 15.7%<br>14.2%<br>12.2%                                                                                                            |
| 25 - 34<br>35 - 44<br>45 - 54<br>55 - 64                                                                                                                                                    | 32,361<br>31,395<br>33,064<br>25,737                                                                                                                   | 14.6%<br>14.2%<br>15.0%<br>11.6%                                                                                            | 36,015<br>32,424<br>31,500<br>30,149                                                                                                     | 15.1%<br>13.6%<br>13.2%<br>12.6%                                                                                   | 39,526<br>35,810<br>30,642<br>30,318                                                                                                       | 15.7%<br>14.2%<br>12.2%<br>12.0%                                                                                                   |
| 25 - 34<br>35 - 44<br>45 - 54<br>55 - 64<br>65 - 74                                                                                                                                         | 32,361<br>31,395<br>33,064<br>25,737<br>13,695                                                                                                         | 14.6%<br>14.2%<br>15.0%<br>11.6%<br>6.2%                                                                                    | 36,015<br>32,424<br>31,500<br>30,149<br>20,934                                                                                           | 15.1%<br>13.6%<br>13.2%<br>12.6%<br>8.8%                                                                           | 39,526<br>35,810<br>30,642<br>30,318<br>24,006                                                                                             | 15.7%<br>14.2%<br>12.2%<br>12.0%<br>9.5%                                                                                           |
| 25 - 34<br>35 - 44<br>45 - 54<br>55 - 64<br>65 - 74<br>75 - 84                                                                                                                              | 32,361<br>31,395<br>33,064<br>25,737<br>13,695<br>7,708                                                                                                | 14.6%<br>14.2%<br>15.0%<br>11.6%<br>6.2%<br>3.5%                                                                            | 36,015<br>32,424<br>31,500<br>30,149<br>20,934<br>9,729                                                                                  | 15.1%<br>13.6%<br>13.2%<br>12.6%<br>8.8%<br>4.1%                                                                   | 39,526<br>35,810<br>30,642<br>30,318<br>24,006<br>12,494                                                                                   | 15.7%<br>14.2%<br>12.2%<br>12.0%<br>9.5%<br>5.0%                                                                                   |
| 25 - 34<br>35 - 44<br>45 - 54<br>55 - 64<br>65 - 74                                                                                                                                         | 32,361<br>31,395<br>33,064<br>25,737<br>13,695<br>7,708<br>3,158                                                                                       | 14.6%<br>14.2%<br>15.0%<br>11.6%<br>6.2%<br>3.5%<br>1.4%                                                                    | 36,015<br>32,424<br>31,500<br>30,149<br>20,934<br>9,729<br>4,122                                                                         | 15.1%<br>13.6%<br>13.2%<br>12.6%<br>8.8%<br>4.1%<br>1.7%                                                           | 39,526<br>35,810<br>30,642<br>30,318<br>24,006<br>12,494<br>4,434                                                                          | 15.7%<br>14.2%<br>12.2%<br>12.0%<br>9.5%<br>5.0%<br>1.8%                                                                           |
| 25 - 34<br>35 - 44<br>45 - 54<br>55 - 64<br>65 - 74<br>75 - 84<br>85+                                                                                                                       | 32,361<br>31,395<br>33,064<br>25,737<br>13,695<br>7,708<br>3,158<br>Census 20                                                                          | 14.6%<br>14.2%<br>15.0%<br>11.6%<br>6.2%<br>3.5%<br>1.4%                                                                    | 36,015<br>32,424<br>31,500<br>30,149<br>20,934<br>9,729<br>4,122                                                                         | 15.1%<br>13.6%<br>13.2%<br>12.6%<br>8.8%<br>4.1%<br>1.7%                                                           | 39,526<br>35,810<br>30,642<br>30,318<br>24,006<br>12,494<br>4,434                                                                          | 15.7%<br>14.2%<br>12.2%<br>12.0%<br>9.5%<br>5.0%<br>1.8%                                                                           |
| 25 - 34<br>35 - 44<br>45 - 54<br>55 - 64<br>65 - 74<br>75 - 84<br>85+                                                                                                                       | 32,361<br>31,395<br>33,064<br>25,737<br>13,695<br>7,708<br>3,158                                                                                       | 14.6%<br>14.2%<br>15.0%<br>11.6%<br>6.2%<br>3.5%<br>1.4%                                                                    | 36,015<br>32,424<br>31,500<br>30,149<br>20,934<br>9,729<br>4,122                                                                         | 15.1%<br>13.6%<br>13.2%<br>12.6%<br>8.8%<br>4.1%<br>1.7%                                                           | 39,526<br>35,810<br>30,642<br>30,318<br>24,006<br>12,494<br>4,434                                                                          | 15.7%<br>14.2%<br>12.2%<br>12.0%<br>9.5%<br>5.0%<br>1.8%<br>D23                                                                    |
| 25 - 34<br>35 - 44<br>45 - 54<br>55 - 64<br>65 - 74<br>75 - 84<br>85+                                                                                                                       | 32,361<br>31,395<br>33,064<br>25,737<br>13,695<br>7,708<br>3,158<br>Census 20                                                                          | 14.6%<br>14.2%<br>15.0%<br>11.6%<br>6.2%<br>3.5%<br>1.4%                                                                    | 36,015<br>32,424<br>31,500<br>30,149<br>20,934<br>9,729<br>4,122                                                                         | 15.1%<br>13.6%<br>13.2%<br>12.6%<br>8.8%<br>4.1%<br>1.7%                                                           | 39,526<br>35,810<br>30,642<br>30,318<br>24,006<br>12,494<br>4,434                                                                          | 15.7%<br>14.2%<br>12.2%<br>12.0%<br>9.5%<br>5.0%<br>1.8%                                                                           |
| 25 - 34<br>35 - 44<br>45 - 54<br>55 - 64<br>65 - 74<br>75 - 84<br>85+                                                                                                                       | 32,361<br>31,395<br>33,064<br>25,737<br>13,695<br>7,708<br>3,158<br><b>Census 20</b><br>Number                                                         | 14.6%<br>14.2%<br>15.0%<br>11.6%<br>6.2%<br>3.5%<br>1.4%                                                                    | 36,015<br>32,424<br>31,500<br>30,149<br>20,934<br>9,729<br>4,122<br>20<br>Number                                                         | 15.1%<br>13.6%<br>13.2%<br>12.6%<br>8.8%<br>4.1%<br>1.7%                                                           | 39,526<br>35,810<br>30,642<br>30,318<br>24,006<br>12,494<br>4,434<br>20<br>Number                                                          | 15.7%<br>14.2%<br>12.2%<br>12.0%<br>9.5%<br>5.0%<br>1.8%<br>123<br>Percent<br>74.2%<br>7.2%                                        |
| 25 - 34<br>35 - 44<br>45 - 54<br>55 - 64<br>65 - 74<br>75 - 84<br>85+<br>Race and Ethnicity<br>White Alone                                                                                  | 32,361<br>31,395<br>33,064<br>25,737<br>13,695<br>7,708<br>3,158<br><b>Census 20</b><br>Number<br>172,531                                              | 14.6%<br>14.2%<br>15.0%<br>11.6%<br>6.2%<br>3.5%<br>1.4%<br>010<br>Percent<br>78.1%                                         | 36,015<br>32,424<br>31,500<br>30,149<br>20,934<br>9,729<br>4,122<br>20<br>Number<br>180,078                                              | 15.1%<br>13.6%<br>13.2%<br>12.6%<br>8.8%<br>4.1%<br>1.7%<br>018<br>Percent<br>75.5%                                | 39,526<br>35,810<br>30,642<br>30,318<br>24,006<br>12,494<br>4,434<br>20<br>Number<br>186,812                                               | 15.7%<br>14.2%<br>12.2%<br>12.0%<br>9.5%<br>5.0%<br>1.8%<br>223<br>Percent<br>74.2%                                                |
| 25 - 34<br>35 - 44<br>45 - 54<br>55 - 64<br>65 - 74<br>75 - 84<br>85+<br>Race and Ethnicity<br>White Alone<br>Black Alone                                                                   | 32,361<br>31,395<br>33,064<br>25,737<br>13,695<br>7,708<br>3,158<br><b>Census 20</b><br>Number<br>172,531<br>14,069                                    | 14.6%<br>14.2%<br>15.0%<br>11.6%<br>6.2%<br>3.5%<br>1.4%<br>910<br>Percent<br>78.1%<br>6.4%                                 | 36,015<br>32,424<br>31,500<br>30,149<br>20,934<br>9,729<br>4,122<br>20<br>Number<br>180,078<br>16,408                                    | 15.1%<br>13.6%<br>13.2%<br>12.6%<br>8.8%<br>4.1%<br>1.7%<br>918<br>Percent<br>75.5%<br>6.9%                        | 39,526<br>35,810<br>30,642<br>30,318<br>24,006<br>12,494<br>4,434<br>20<br>Number<br>186,812<br>18,170                                     | 15.7%<br>14.2%<br>12.2%<br>12.0%<br>9.5%<br>5.0%<br>1.8%<br>123<br>Percent<br>74.2%<br>7.2%                                        |
| 25 - 34<br>35 - 44<br>45 - 54<br>55 - 64<br>65 - 74<br>75 - 84<br>85+<br>Race and Ethnicity<br>White Alone<br>Black Alone<br>American Indian Alone                                          | 32,361<br>31,395<br>33,064<br>25,737<br>13,695<br>7,708<br>3,158<br><b>Census 20</b><br>Number<br>172,531<br>14,069<br>1,407                           | 14.6%<br>14.2%<br>15.0%<br>11.6%<br>6.2%<br>3.5%<br>1.4%<br>110<br>Percent<br>78.1%<br>6.4%<br>0.6%                         | 36,015<br>32,424<br>31,500<br>30,149<br>20,934<br>9,729<br>4,122<br>20<br>Number<br>180,078<br>16,408<br>1,566                           | 15.1%<br>13.6%<br>13.2%<br>12.6%<br>8.8%<br>4.1%<br>1.7%<br>118<br>Percent<br>75.5%<br>6.9%<br>0.7%                | 39,526<br>35,810<br>30,642<br>30,318<br>24,006<br>12,494<br>4,434<br>20<br>Number<br>186,812<br>18,170<br>1,667                            | 15.7% 14.2% 12.2% 12.0% 9.5% 5.0% 1.8%  Percent 74.2% 7.2% 0.7%                                                                    |
| 25 - 34<br>35 - 44<br>45 - 54<br>55 - 64<br>65 - 74<br>75 - 84<br>85+<br>Race and Ethnicity<br>White Alone<br>Black Alone<br>American Indian Alone<br>Asian Alone                           | 32,361<br>31,395<br>33,064<br>25,737<br>13,695<br>7,708<br>3,158<br><b>Census 20</b><br>Number<br>172,531<br>14,069<br>1,407<br>7,096                  | 14.6%<br>14.2%<br>15.0%<br>11.6%<br>6.2%<br>3.5%<br>1.4%<br>10<br>Percent<br>78.1%<br>6.4%<br>0.6%<br>3.2%                  | 36,015<br>32,424<br>31,500<br>30,149<br>20,934<br>9,729<br>4,122<br>20<br>Number<br>180,078<br>16,408<br>1,566<br>9,386                  | 15.1%<br>13.6%<br>13.2%<br>12.6%<br>8.8%<br>4.1%<br>1.7%<br><b>D18</b><br>Percent<br>75.5%<br>6.9%<br>0.7%<br>3.9% | 39,526<br>35,810<br>30,642<br>30,318<br>24,006<br>12,494<br>4,434<br>20<br>Number<br>186,812<br>18,170<br>1,667<br>11,497                  | 15.7% 14.2% 12.2% 12.0% 9.5% 5.0% 1.8%  D23  Percent 74.2% 0.7% 4.6%                                                               |
| 25 - 34<br>35 - 44<br>45 - 54<br>55 - 64<br>65 - 74<br>75 - 84<br>85+<br>Race and Ethnicity<br>White Alone<br>Black Alone<br>American Indian Alone<br>Asian Alone<br>Pacific Islander Alone | 32,361<br>31,395<br>33,064<br>25,737<br>13,695<br>7,708<br>3,158<br><b>Census 20</b><br>Number<br>172,531<br>14,069<br>1,407<br>7,096<br>341           | 14.6%<br>14.2%<br>15.0%<br>11.6%<br>6.2%<br>3.5%<br>1.4%<br><b>D10</b><br>Percent<br>78.1%<br>6.4%<br>0.6%<br>3.2%<br>0.2%  | 36,015<br>32,424<br>31,500<br>30,149<br>20,934<br>9,729<br>4,122<br>20<br>Number<br>180,078<br>16,408<br>1,566<br>9,386<br>427           | 15.1% 13.6% 13.2% 12.6% 8.8% 4.1% 1.7%  D18  Percent 75.5% 6.9% 0.7% 3.9% 0.2%                                     | 39,526<br>35,810<br>30,642<br>30,318<br>24,006<br>12,494<br>4,434<br>20<br>Number<br>186,812<br>18,170<br>1,667<br>11,497<br>492           | 15.7%<br>14.2%<br>12.2%<br>12.0%<br>9.5%<br>5.0%<br>1.8%<br><b>D23</b><br>Percent<br>74.2%<br>0.7%<br>4.6%<br>0.2%                 |
| 25 - 34 35 - 44 45 - 54 55 - 64 65 - 74 75 - 84 85+  Race and Ethnicity White Alone Black Alone American Indian Alone Asian Alone Pacific Islander Alone Some Other Race Alone              | 32,361<br>31,395<br>33,064<br>25,737<br>13,695<br>7,708<br>3,158<br><b>Census 20</b><br>Number<br>172,531<br>14,069<br>1,407<br>7,096<br>341<br>17,811 | 14.6%<br>14.2%<br>15.0%<br>11.6%<br>6.2%<br>3.5%<br>1.4%<br>D10<br>Percent<br>78.1%<br>6.4%<br>0.6%<br>3.2%<br>0.2%<br>8.1% | 36,015<br>32,424<br>31,500<br>30,149<br>20,934<br>9,729<br>4,122<br>20<br>Number<br>180,078<br>16,408<br>1,566<br>9,386<br>427<br>21,197 | 15.1% 13.6% 13.2% 12.6% 8.8% 4.1% 1.7%  D18  Percent 75.5% 6.9% 0.7% 3.9% 0.2% 8.9%                                | 39,526<br>35,810<br>30,642<br>30,318<br>24,006<br>12,494<br>4,434<br>20<br>Number<br>186,812<br>18,170<br>1,667<br>11,497<br>492<br>22,587 | 15.7%<br>14.2%<br>12.2%<br>12.0%<br>9.5%<br>5.0%<br>1.8%<br><b>D23</b><br>Percent<br>74.2%<br>7.2%<br>0.7%<br>4.6%<br>0.2%<br>9.0% |