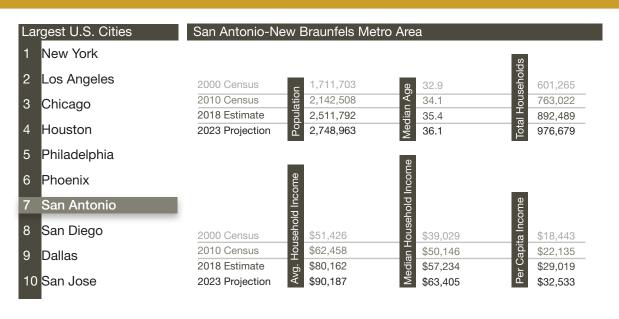

### San Antonio Overview

Fortune 500 Companies

Rankings

Valero Energy

Tesoro Corp

USAA

iHeartMedia

3

31

90

100

426

73.5%

Located in South Central Texas within Bexar County, San Antonio occupies approximately 504 square miles. Situated about 140 miles north of the Gulf of Mexico where the Gulf Coastal Plain and Texas Hill Country meet.