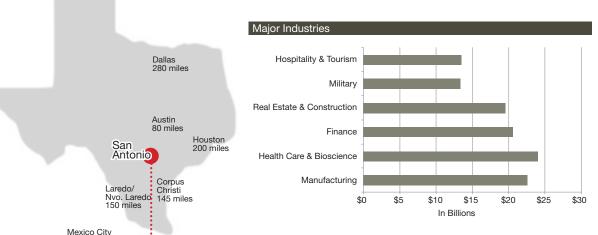

### San Antonio Overview

Fortune 500 Companies

Rankings

Valero Energy

Tesoro Corp

USAA

iHeartMedia

3

31

90

100

426

73.5%

Located in South Central Texas within Bexar County, San Antonio occupies approximately 504 square miles. Situated about 140 miles north of the Gulf of Mexico where the Gulf Coastal Plain and Texas Hill Country meet.