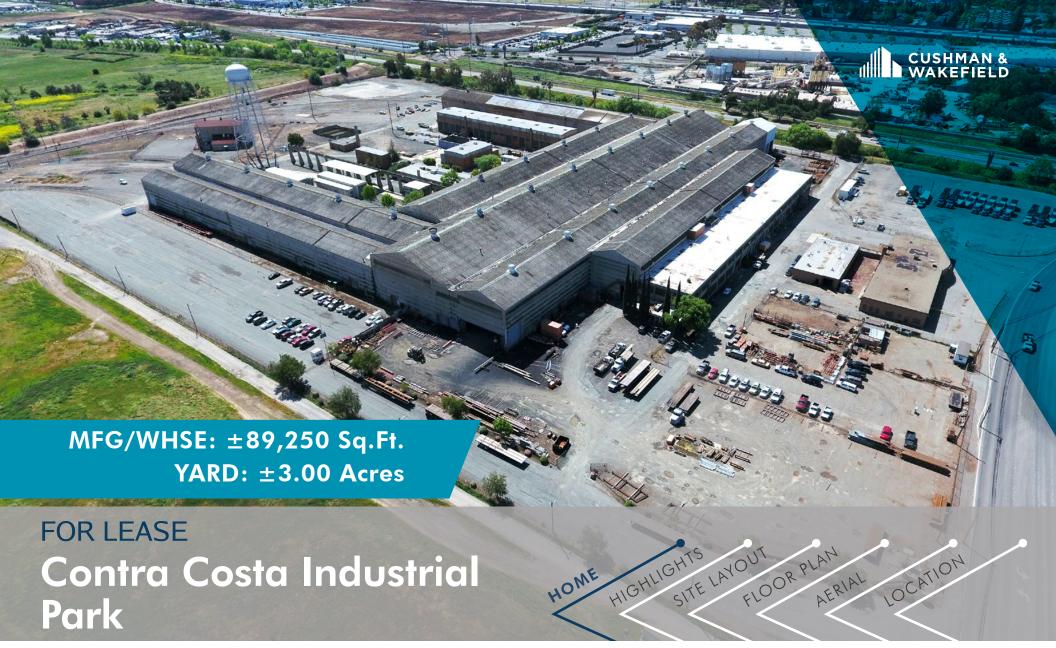

### Contra Costa Industrial Park

1501 Loveridge Road, Suite 15, Pittsburg, CA

HIGHLIGHTS SITE LAYOUT PLAN LOCATION

### Rare Combination of Crane-served High-cube Manufacturing/Warehouse Space with Yard and Rail

#### **Suite Highlights:**

Available: MFG/WHSE: ±89.250 SF

YARD: ±3.00 acres

Additional ±24,000 SF of adjacent mezzanine w/ freight elevator

Clear Height: ±42'

Cranes\*: ±30' under the hook

> Two (2) ±10-ton bridge cranes One (1) ±15-ton bridge crane One (1) ±25-ton bridge crane Two (2) ±2-ton Jib cranes

### **Property Highlights:**

Gross Building SF: ±459,532 SF

Total Land: ±71.07 Acres

Year Built: Circa 1942, 1951, 1956

Site Addresses: 1101-1501 Loveridge Road

Close proximity to restaurant and retail

amenities