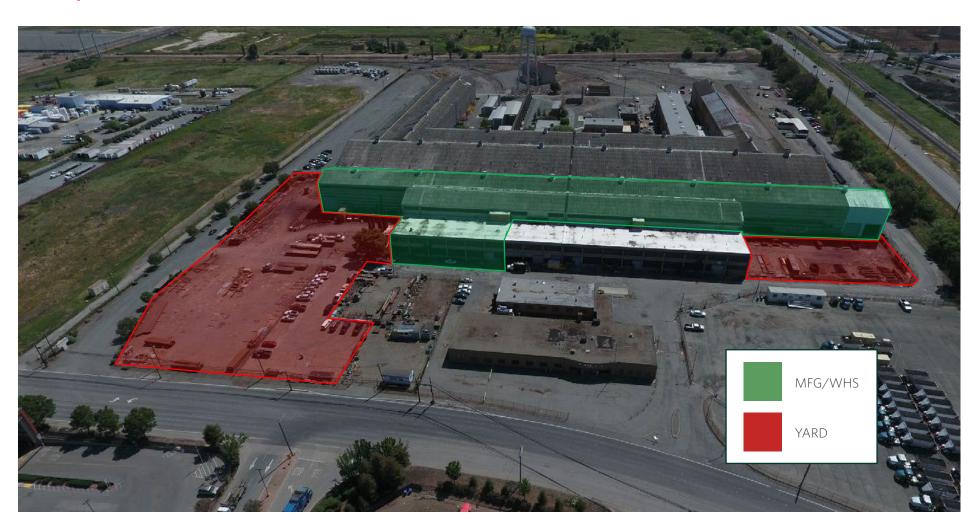

### **Site Layout**

#### **Suite Highlights:**

Available: MFG/WHSE: ±89.250 SF

YARD: ±3.00 acres

Additional ±24,000 SF of adjacent mezzanine w/ freight elevator

Clear Height: ±42'

Cranes\*: ±30' under the hook

> Two (2) ±10-ton bridge cranes One (1) ±15-ton bridge crane One (1) ±25-ton bridge crane Two (2) ±2-ton Jib cranes