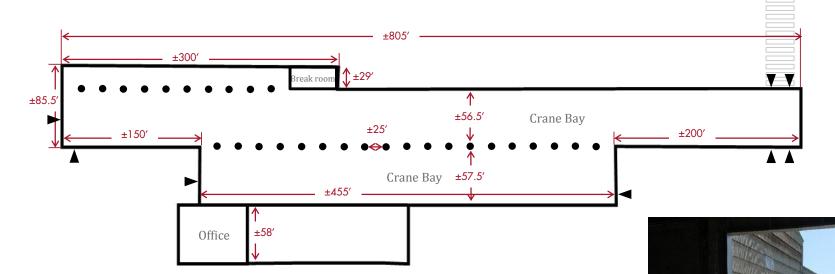

#### Floor Plan

#### **Suite Highlights:**

Available: MFG/WHSE: ±89.250 SF

YARD: ±3.00 acres

Additional ±24,000 SF of adjacent mezzanine w/ freight elevator

Clear Height: ±42'

Cranes\*: ±30' under the hook

> Two (2) ±10-ton bridge cranes One (1) ±15-ton bridge crane One (1) ±25-ton bridge crane Two (2) ±2-ton Jib cranes

\* available per separate agreement

Grade-Level

Seven (7) ±20' W x ±22.5' H doors Loading:

One (1) ±70' W x ±22.5' H sliding door

Power: Custom power available

1.000 amps@ 277/480 volts to premises

Substation on site

Sprinklers: Pipe Schedule system throughout

BNSF-served rail spur with direct line into Rail:

the Southern end of the facility\*

Column Depth: ±24'

Spacing: Width: ±29', ±56.5', ±57.5' (per bay)

\*Tenant to verify condition of spur track and mainline connection