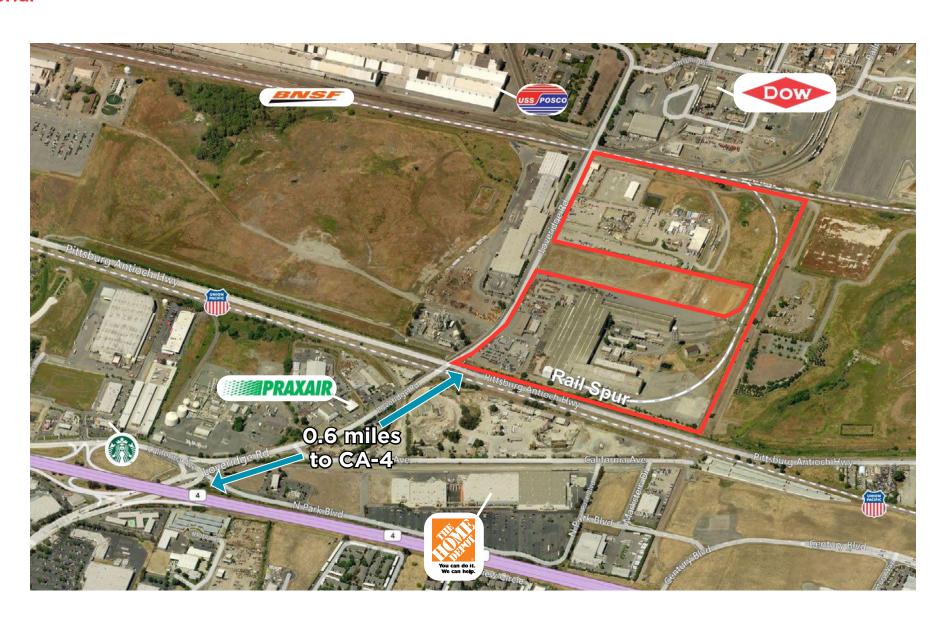

APNs: 073-230-033-0

> 073-230-031-4 073-230-010-8 073-230-032-2

073-230-015-7 (Contra Costa County)

Distances: 0.62 miles to Hwy 4

1.78 miles to **NEW PITTSBURG BART** 

**STATION** 

9.88 miles to Hwy 4/I-680 interchange

32.4 miles to Port of Oakland

IG (General Industrial District) Zonina:

Zoning Guide:

**Click Here** for Zonina

\* For additional zoning information please contact Pittsburg City Planning:

(925) 252-4920