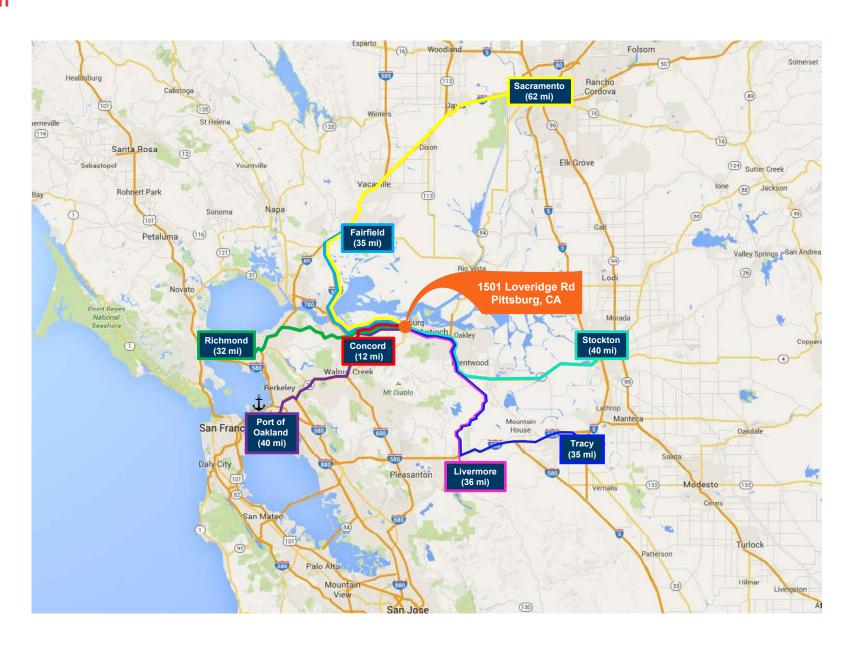

#### Location

APNs: 073-230-033-0

> 073-230-031-4 073-230-010-8 073-230-032-2

073-230-015-7 (Contra Costa County)

Distances: 0.62 miles to Hwy 4

1.78 miles to **NEW PITTSBURG BART** 

**STATION** 

9.88 miles to Hwy 4/I-680 interchange

32.4 miles to Port of Oakland

IG (General Industrial District) Zonina:

Zoning Guide:

**Click Here** for Zonina

\* For additional zoning information please contact Pittsburg City Planning:

(925) 252-4920