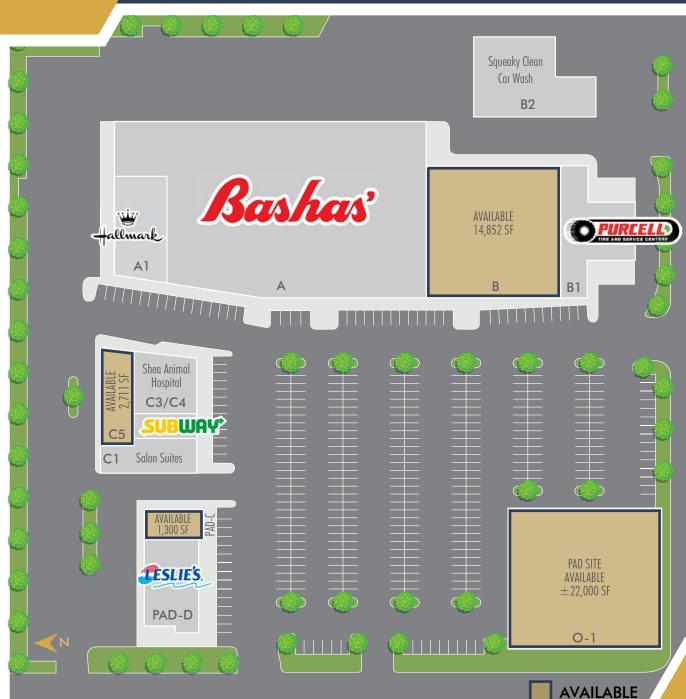

## PROPERTY HIGHLIGHTS

- Bashas' anchored retail shopping center
- Good tenant mix including Bashas', Subway, Purcell Tire, Hallmark, and Leslie's Pool
- Strong area demographics with a one-mile average household income of \$110,690
- Easy access from State Route 51
- Walking distance from Shadow Mountain High School (1,366 Students)

## T E N A N T S

| SUITE  | TENANT                 | SIZE (SF)       |
|--------|------------------------|-----------------|
| А      | Bashas'                | <u>+</u> 40,898 |
| A1     | Karen's Hallmark       | <u>+</u> 4,733  |
| B1     | Purcell Tire           | <u>+</u> 5,460  |
| B2     | Squeaky Clean Car Wash | <u>+</u> 7,037  |
| C1     | Salon Suites           | <u>+</u> 2,741  |
| C2     | Subway                 | <u>+</u> 1,435  |
| C4     | Shea Animal Hospital   | <u>+</u> 3,184  |
| PAD-D  | Leslie's Poolmart      | <u>+</u> 4,600  |
| C5     | AVAILABLE              | <u>+</u> 2,711  |
| В      | AVAILABLE              | <u>+</u> 14,852 |
| PAD-C  | AVAILABLE              | <u>+</u> 1,300  |
| PAD-O1 | AVAILABLE              | <u>+</u> 22,000 |