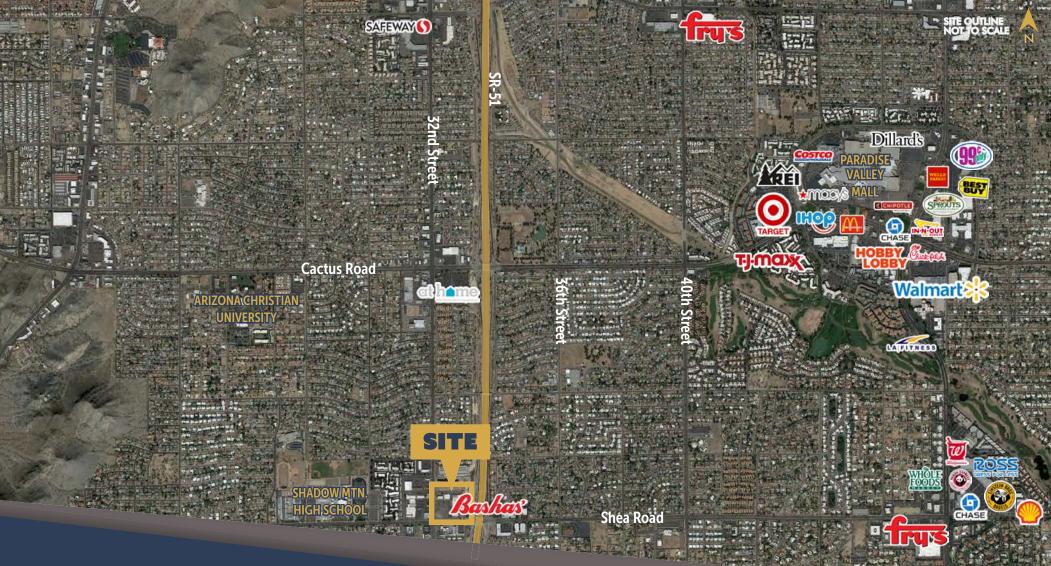

## PROPERTY HIGHLIGHTS

- Bashas' anchored retail shopping center
- Good tenant mix including Bashas', Subway, Purcell Tire, Hallmark, and Leslie's Pool
- Strong area demographics with a one-mile average household income of \$110,690
- Easy access from State Route 51
- Walking distance from Shadow Mountain High School (1,366 Students)

# **SHEA** PLAZA

### NEC SHEA BLVD & 32ND STREET PHOENIX, AZ