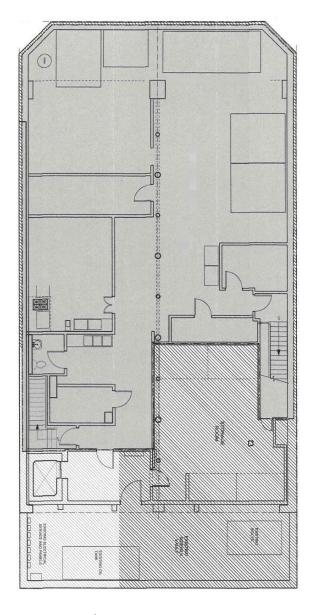

#### **FLOOR PLAN**

Ground Floor

Lower Level

# **186 FRANKLIN STREET**

BETWEEN GREENWICH & HUDSON STREETS | TRIBECA

SIZE

Ground Floor 3,705 SF Lower Level 3,230 SF