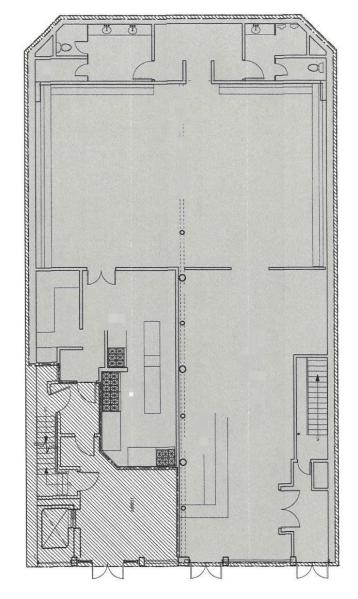

#### **FLOOR PLAN**

Ground Floor

Lower Level

# **186 FRANKLIN STREET**

BETWEEN GREENWICH & HUDSON STREETS | TRIBECA

SIZE

Ground Floor 3,705 SF Lower Level 3,230 SF