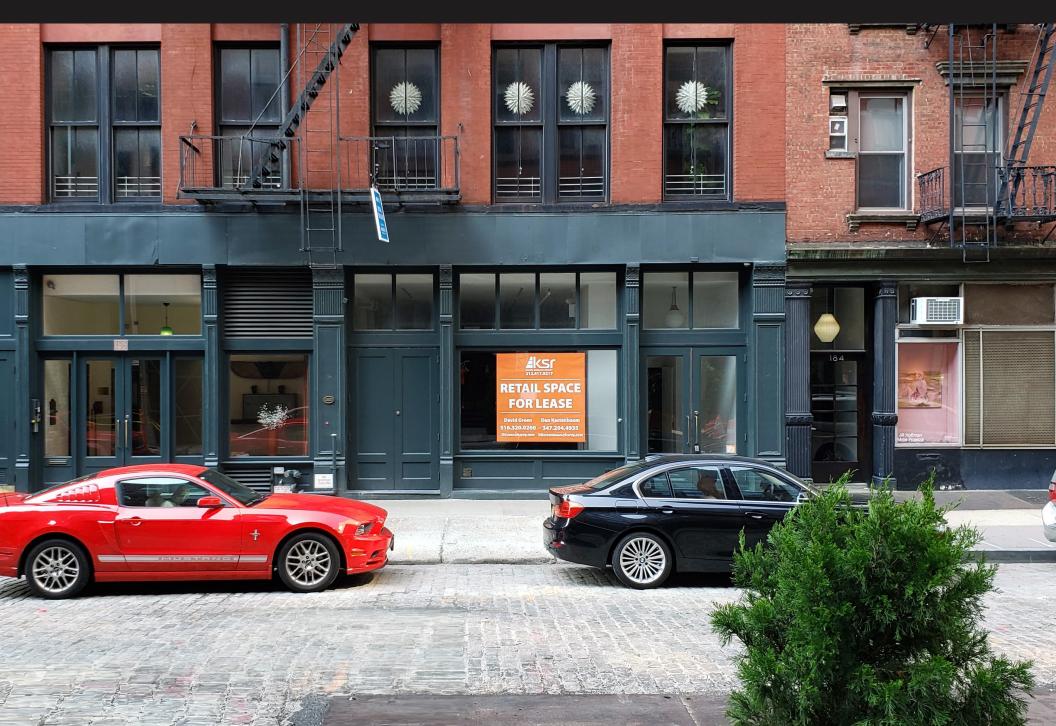

# **186 FRANKLIN STREET**

BETWEEN GREENWICH & HUDSON STREETS | TRIBECA

# **186 FRANKLIN STREET**

BETWEEN GREENWICH & HUDSON STREETS | TRIBECA

SIZE

Ground Floor 3,705 SF Lower Level 3,230 SF

#### **COMMENTS**

- Vented + Gas
- 2 Walk-in Boxes in the Lower Level
- 2 means of egress in the Lower Level
- Former: Mai House & Kutsher TriBeCa
- Bathrooms in place
- Rental building very rare in TriBeCa