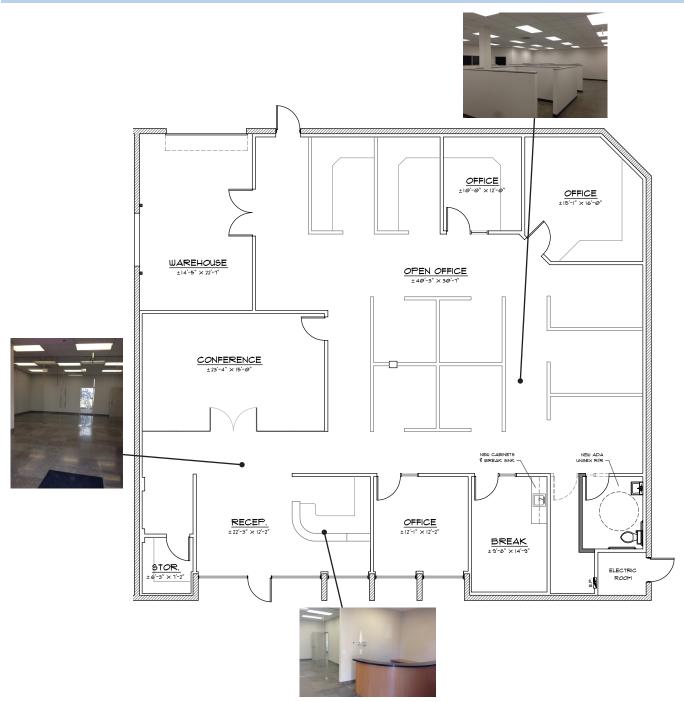

#### **PROPERTY FEATURES:**

- ± 3,972 square foot flex building / PID
- ± 90% office build-out
- Reception, 4 private offices, conference room,
  9 pony wall cubicles, storage closet and warehouse
- · One grade level door
- 13' clear height
- 400 amps, 120/208 V, phase
- Low association fees: \$0.073 PSF / Month
- On JX-130 Lok Box
- Sale price: \$532,248 (\$134 PSF)