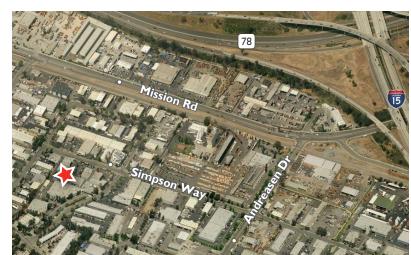

1545 Simpson Way Escondido, California 92029

3,972 SQUARE FEET 90% OFFICE



#### **PROPERTY FEATURES:**

- ± 3,972 square foot flex building / PID
- ± 90% office build-out
- Reception, 4 private offices, conference room,
  9 pony wall cubicles, storage closet and warehouse
- · One grade level door
- 13' clear height
- 400 amps, 120/208 V, phase
- Low association fees: \$0.073 PSF / Month
- On JX-130 Lok Box
- Sale price: \$532,248 (\$134 PSF)



### FOR MORE INFORMATION, PLEASE CONTACT:

**BOB WILLINGHAM** 

Director (760) 517-5846

bob.willingham@cushwake.com CA License NO: 01469841 JOHN WITHERALL

Senior Associate (760) 517-5836

john.witherall@cushwake.com CA License NO: 01759453 **CUSHMAN & WAKEFIELD OF SAN DIEGO, INC** 

5800 Armada Drive, Suite 101 Carlsbad, CA 92008 (760) 602-4800

cushmanwakefield.com CA License No: 01329963





## 1545 Simpson Way Escondido, California 92029

# 3,972 SQUARE FEET 90% OFFICE



## FOR MORE INFORMATION, PLEASE CONTACT:

**BOB WILLINGHAM** 

Director (760) 517-5846

bob.willingham@cushwake.com

CA License NO: 01469841

**JOHN WITHERALL** 

Senior Associate (760) 517-5836

john.witherall@cushwake.com CA License NO: 01759453 **CUSHMAN & WAKEFIELD OF SAN DIEGO, INC** 

5800 Armada Drive, Suit