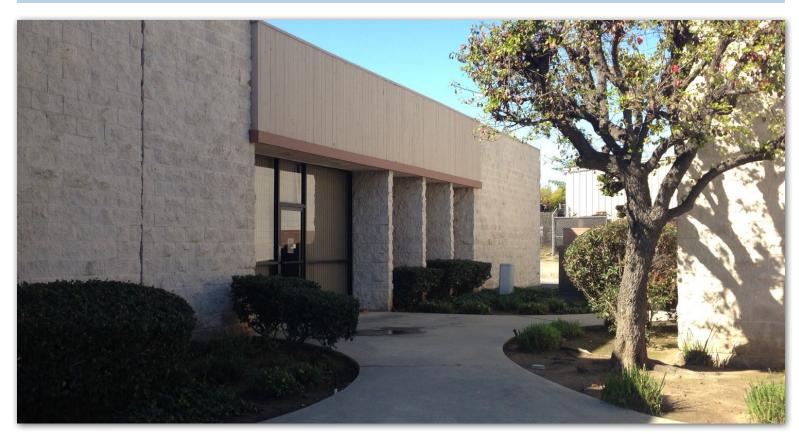

1545 Simpson Way Escondido, California 92029

3,972 SQUARE FEET 90% OFFICE

#### **PROPERTY FEATURES:**

- ± 3,972 square foot flex building / PID
- ± 90% office build-out
- Reception, 4 private offices, conference room,
  9 pony wall cubicles, storage closet and warehouse
- · One grade level door
- 13' clear height
- 400 amps, 120/208 V, phase
- Low association fees: \$0.073 PSF / Month
- On JX-130 Lok Box
- Sale price: \$532,248 (\$134 PSF)