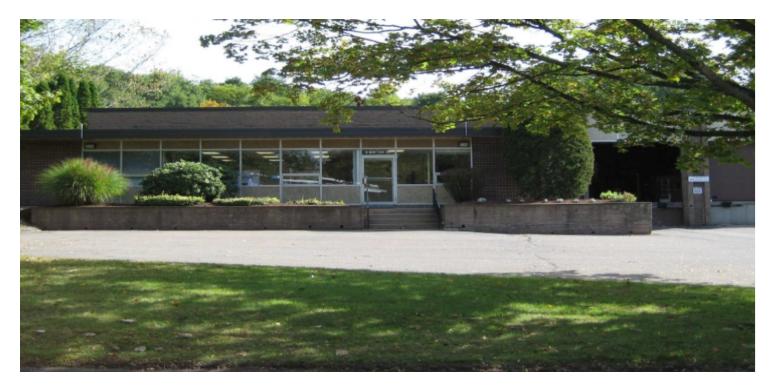

#### **PROPERTY DESCRIPTION**

Sentry Commercial, as exclusive agent for the owner, is pleased to present 9 Britton Drive, Bloomfield CT for sale. This 22,710 square foot industrial building on 3.44 acres is located in the Gateway Business Park.

#### **PROPERTY HIGHLIGHTS**

- 3.44 acres
- 22,710 square foot industrial building
- Enterprise Zone
- Located two miles from I-91