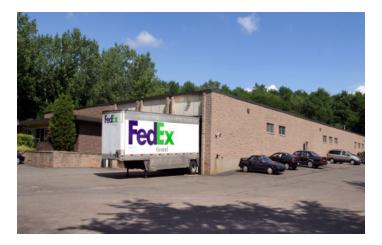

#### **PROPERTY DESCRIPTION**

Sentry Commercial, as exclusive agent for the owner, is pleased to present 9 Britton Drive, Bloomfield CT for sale. This 22,710 square foot industrial building on 3.44 acres is located in the Gateway Business Park.

#### **PROPERTY HIGHLIGHTS**

- 3.44 acres
- 22,710 square foot industrial building
- Enterprise Zone
- Located two miles from I-91