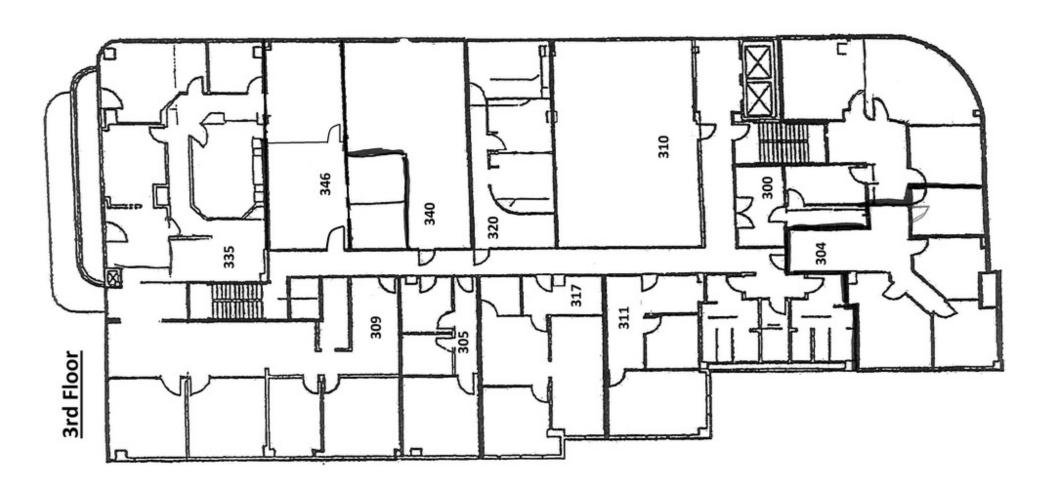

# FLOOR PLANS

# PROPERTY DETAILS

| SUITE     | SIZE       | LEASE RATE                      | COMMENTS                       |
|-----------|------------|---------------------------------|--------------------------------|
| Suite 100 | ± 3,200 SF | \$2.00/SF<br>Full Service Gross | Hardwood Floors                |
| Suite 209 | ± 2,000 SF | \$2.00/SF<br>Full Service Gross | Hardwood Floors                |
| Suite 310 | ± 1,600 SF | \$2.00/SF<br>Full Service Gross | Open Layout<br>Hardwood Floors |