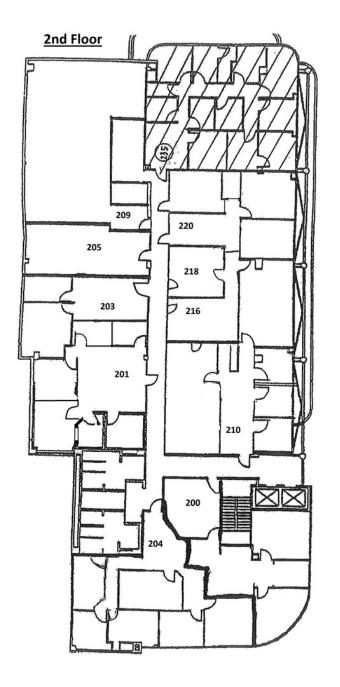

## FLOOR PLANS

# PROPERTY DETAILS

| SUITE     | SIZE       | LEASE RATE                      | COMMENTS                       |
|-----------|------------|---------------------------------|--------------------------------|
| Suite 100 | ± 3,200 SF | \$2.00/SF<br>Full Service Gross | Hardwood Floors                |
| Suite 209 | ± 2,000 SF | \$2.00/SF<br>Full Service Gross | Hardwood Floors                |
| Suite 310 | ± 1,600 SF | \$2.00/SF<br>Full Service Gross | Open Layout<br>Hardwood Floors |