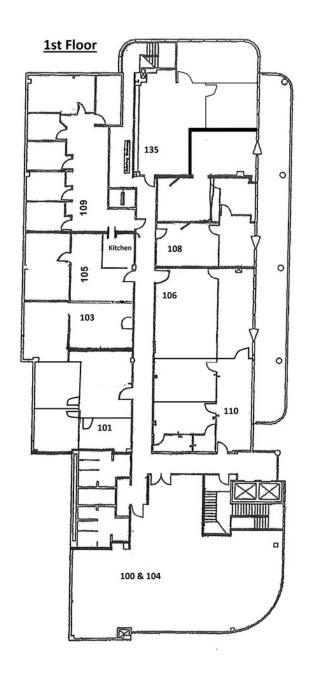

## **PROPERTY FACTS**

Lease Rate: \$2.00/SF Full Service Gross

Parking: 2.5/1000 spaces at \$77.00/space

Term: Negotiable

#### **PROPERTY HIGHLIGHTS**

- > After hours HVAC available
- > Immediate freeway accessibility
- > On-site parking attendant
- > Balconies
- > On-site car wash



# PROPERTY DETAILS

| SUITE     | SIZE       | LEASE RATE                      | COMMENTS                       |
|-----------|------------|---------------------------------|--------------------------------|
| Suite 100 | ± 3,200 SF | \$2.00/SF<br>Full Service Gross | Hardwood Floors                |
| Suite 209 | ± 2,000 SF | \$2.00/SF<br>Full Service Gross | Hardwood Floors                |
| Suite 310 | ± 1,600 SF | \$2.00/SF<br>Full Service Gross | Open Layout<br>Hardwood Floors |



## FLOOR PLANS





# FLOOR PLANS



## PROPERTY MAPS





# 3151 Cahuenga Boulevard West

Los Angeles, CA 90068

#### **TODD M. WUSCHNIG**

Director
CalDRE #01367230
Direct | 818.455.8205
twuschnig@charlesdunn.com

#### **STACY VIERHEILIG-FRASER**

Senior Managing Director CalDRE #00986794 Direct | 818.455.8201 svierheilig@charlesdunn.com

Charles Dunn Company, Inc. | 12925 Riverside Drive, Suite 201 | Sherman Oaks, CA 91423 | Lic. #01201641 | charlesdunn.com