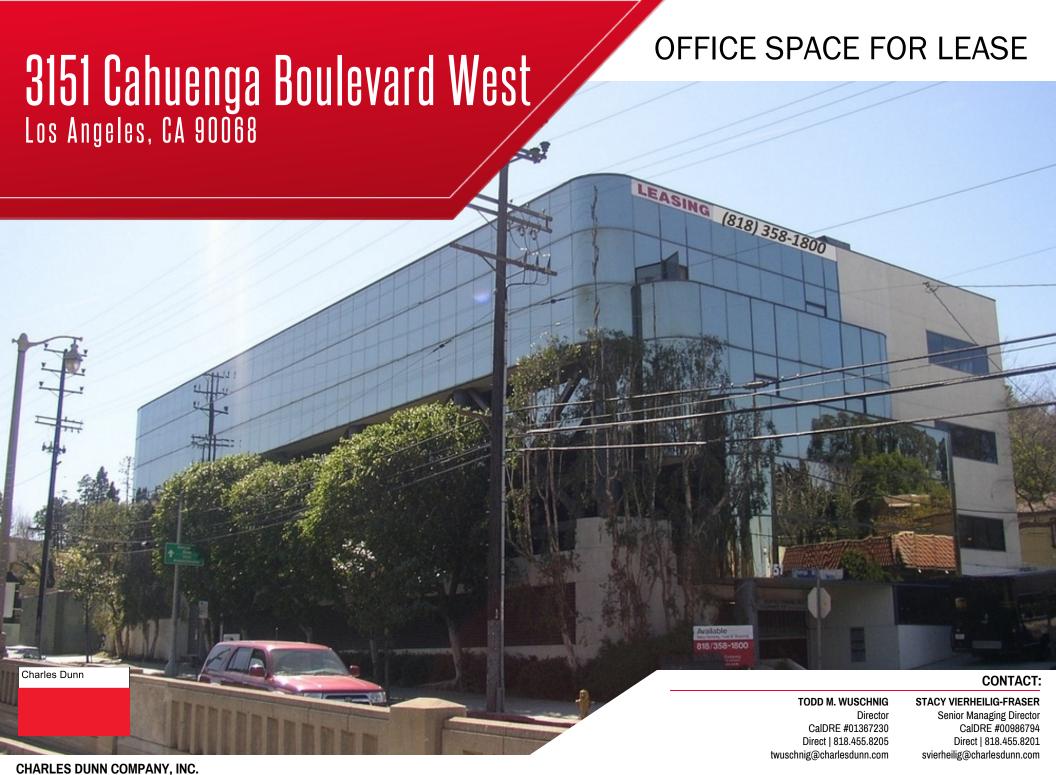

## PROPERTY DETAILS

3151 Cahuenga Boulevard West is an office building adjacent to Universal City. It is ideal location with easy access to San Fernando Valley, Burbank and Hollywood.

# 3151 Cahuenga Boulevard West

Los Angeles, CA 90068