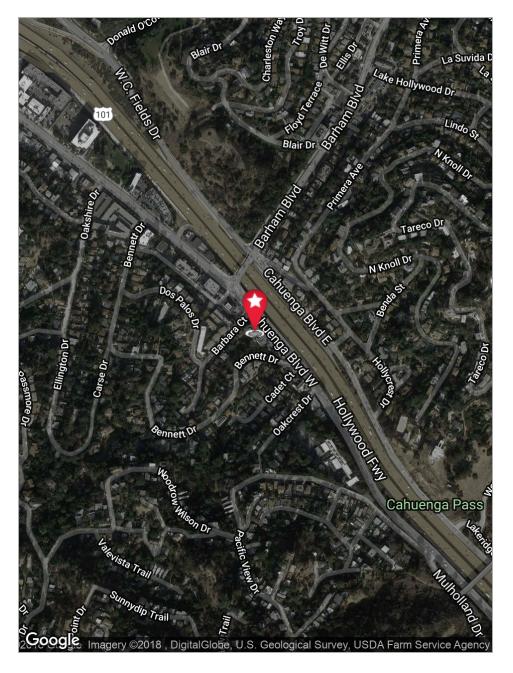

## PROPERTY MAPS

## PROPERTY DETAILS

3151 Cahuenga Boulevard West is an office building adjacent to Universal City. It is ideal location with easy access to San Fernando Valley, Burbank and Hollywood.