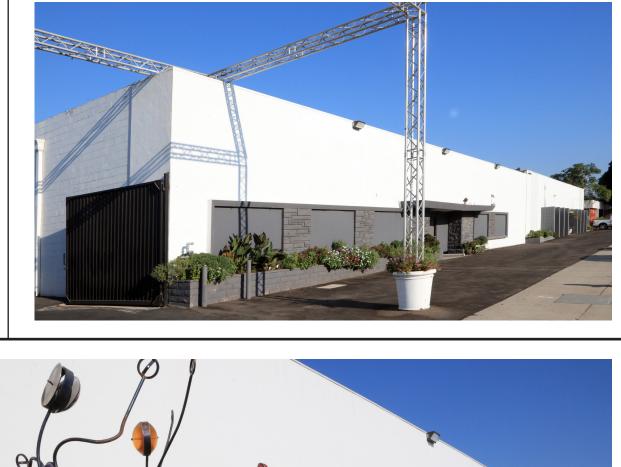

#### PROPERTY HIGHLIGHTS

Stunning modern facility ideal for creative office, filming, studios and photo shoots.

Full kitchen / bar / lounge area / sound system.

☐ 14 year history of high profile clientele.

A rare opportunity to lease a self-contained, privately gated compound; ideal for production, entertainment and a number of creative ventures.