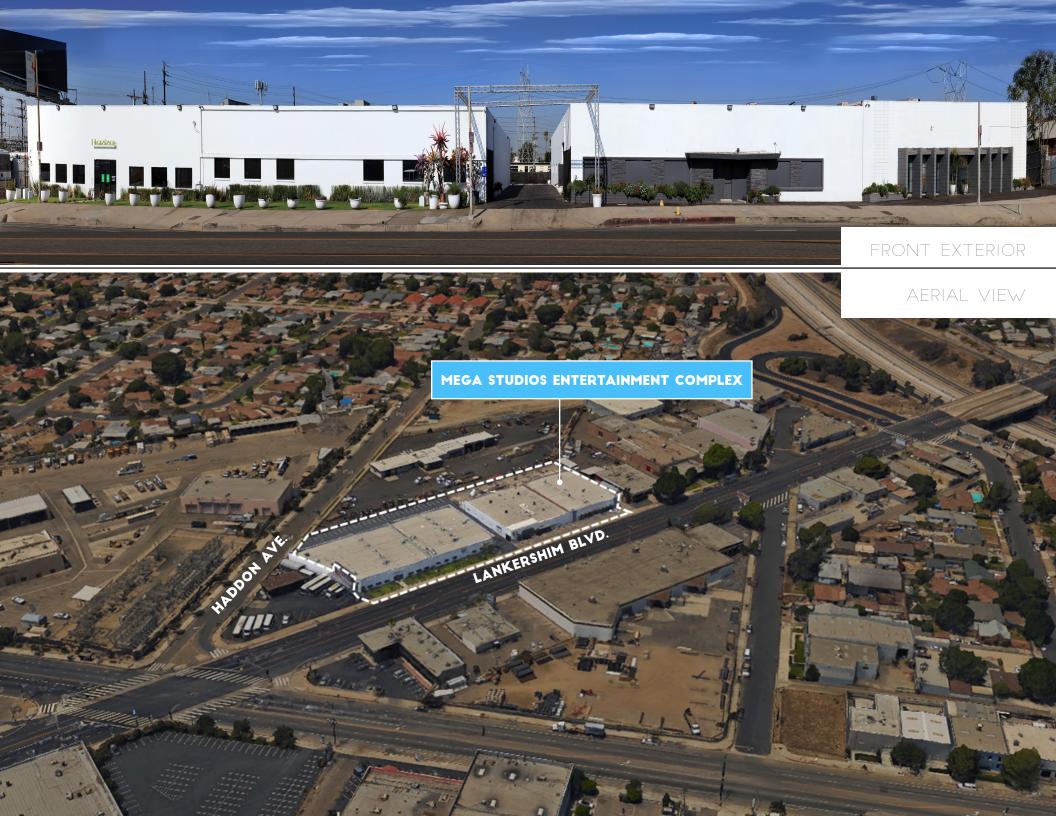

## 556 LANKERSHIM BOULEVARD

H IMEGA STUDIOS ENTERTAINMENT COMPLEX **MODERN LOOK UNIQUE OPPORTUNITY CREATIVE STUDIO** 

49,860 SF CREATIVE FLEX SPACE FOR LEASE

WWW.MEGA-STUDIOS.NET

A rare opportunity to lease a self-contained, privately gated compound; ideal for production, entertainment and a number of creative ventures.