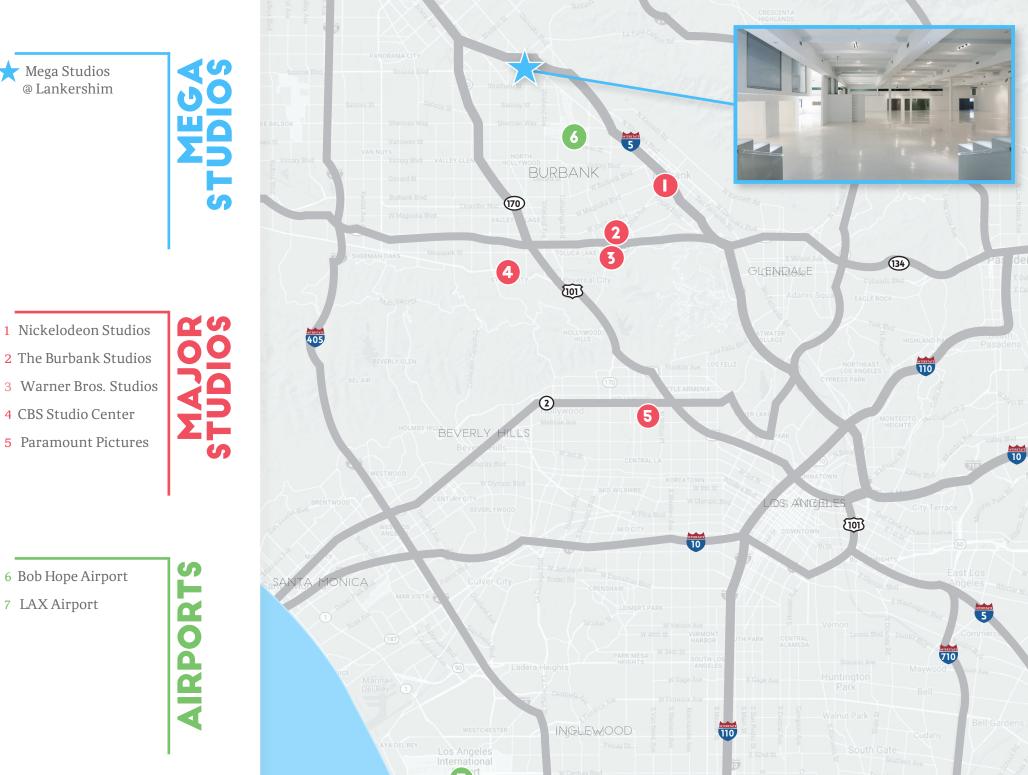

Minutes to Burbank, Hollywood, Studios and DTLA.

Immediate 5 freeway access.

— Shown by appointment only.

 Divisibility Options:
-8421 Lankershim: 27,060 SF / \$1.27 PSF NNN
-8501 & 8511 Lankershim: 22,800 SF / \$0.99 PSF NNN
-8501 Lankershim: 12,000 SF / \$0.99 PSF NNN
-8511 Lankershim: 10,800 SF / \$0.99 PSF NNN