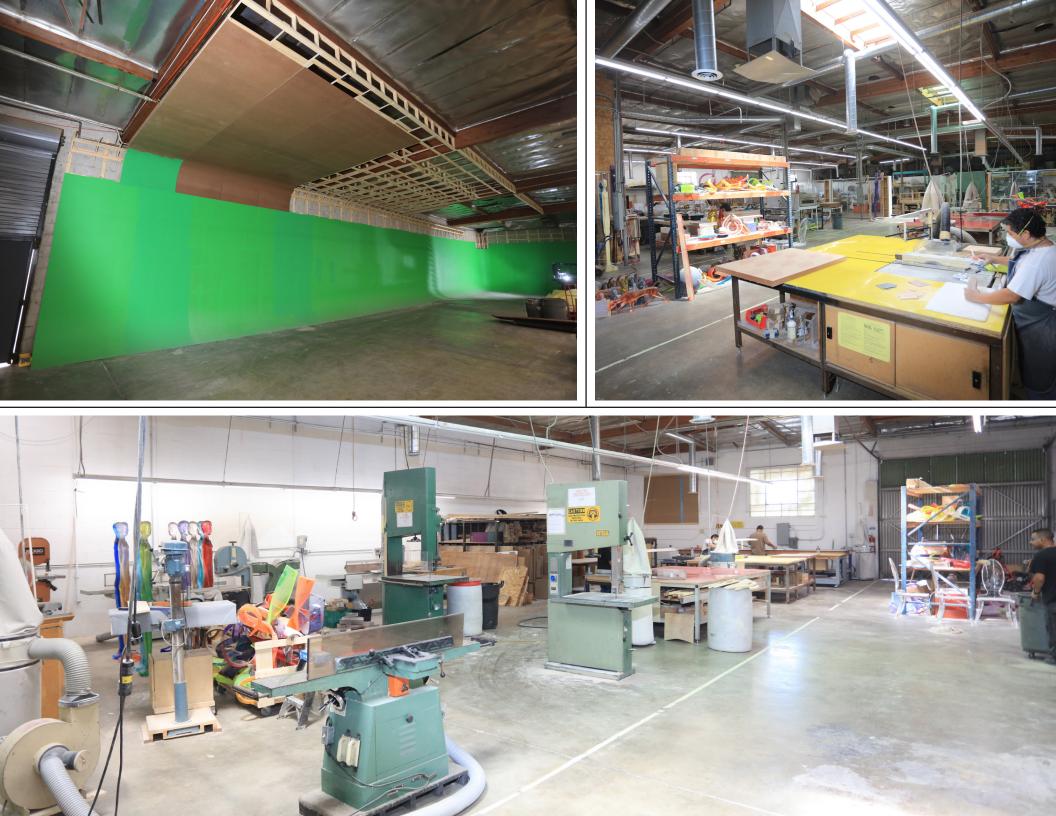

#### PROPERTY HIGHLIGHTS

Stunning modern facility ideal for creative office, filming, studios and photo shoots.

Full kitchen / bar / lounge area / sound system.

☐ 14 year history of high profile clientele.

A rare opportunity to lease a self-contained, privately gated compound; ideal for production, entertainment and a number of creative ventures.