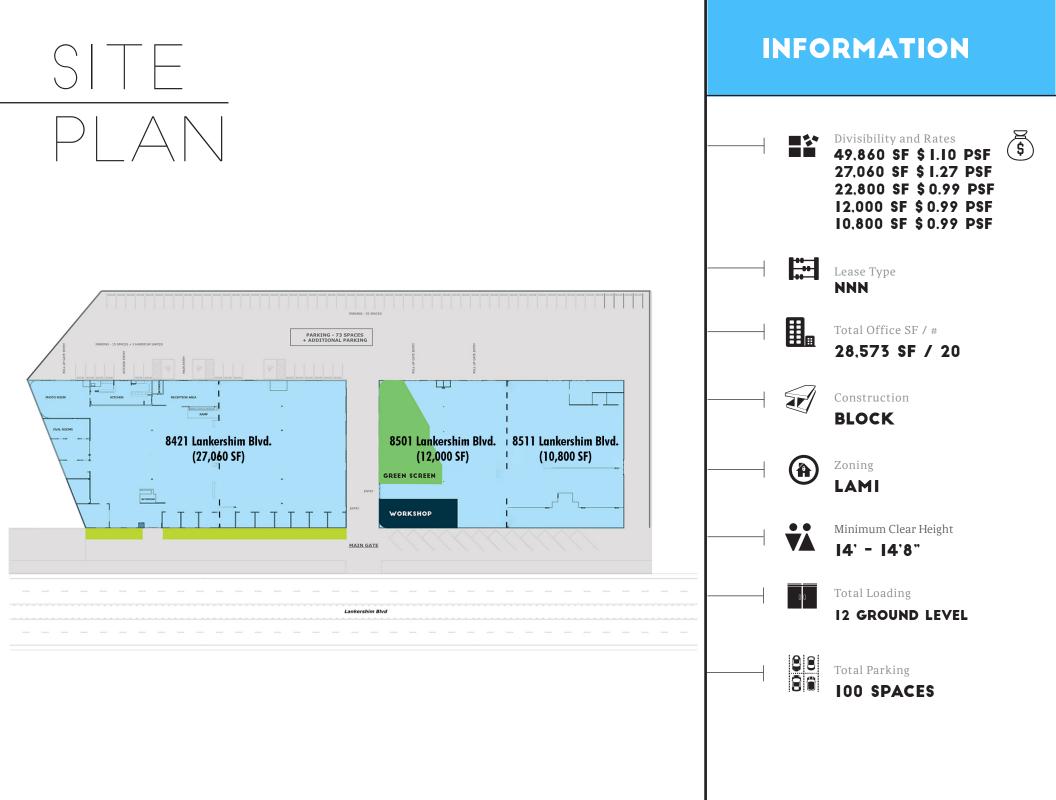

Minutes to Burbank, Hollywood, Studios and DTLA.

Immediate 5 freeway access.

— Shown by appointment only.

 Divisibility Options:
-8421 Lankershim: 27,060 SF / \$1.27 PSF NNN
-8501 & 8511 Lankershim: 22,800 SF / \$0.99 PSF NNN
-8501 Lankershim: 12,000 SF / \$0.99 PSF NNN
-8511 Lankershim: 10,800 SF / \$0.99 PSF NNN