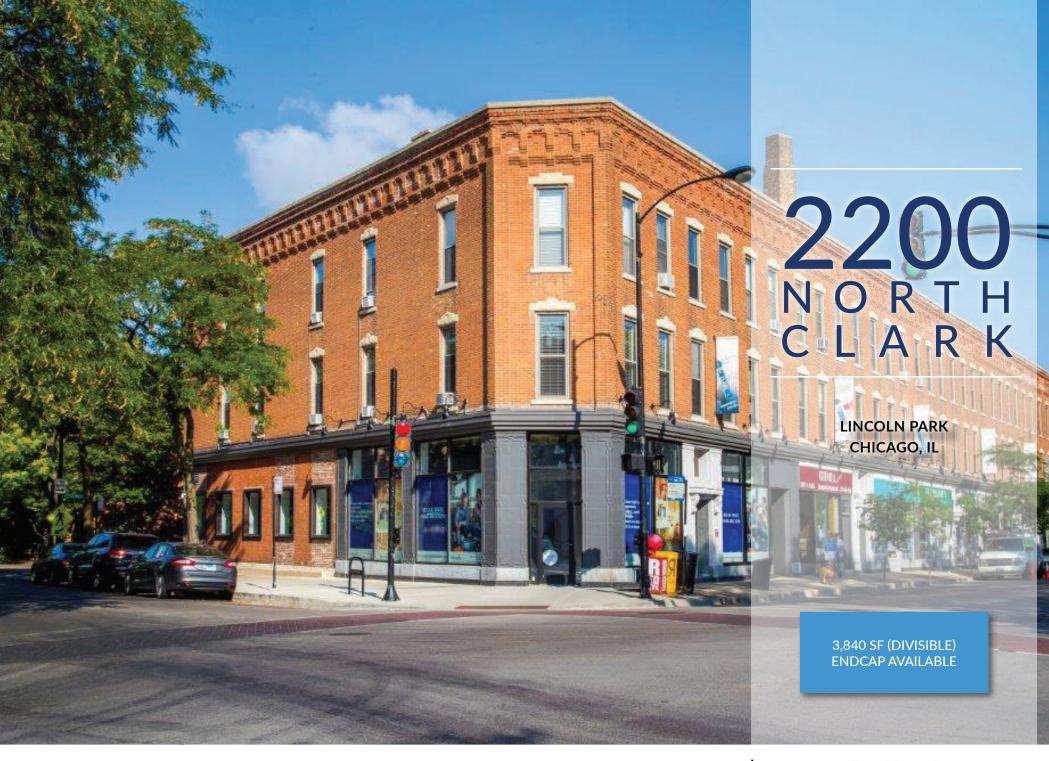

## 3,840 SF ENDCAP AVAILABLE **2200 N. CLARK** Lincoln Park | Chicago, IL

| SPACE AVAILABLE<br>3,840 SF Endcap with 131 FT of frontage and 13 FT ceilings                                                                                                            | POPULATION DENSITY | 18,287<br>68,596                    | ½ Mile<br>1 Mile           |
|------------------------------------------------------------------------------------------------------------------------------------------------------------------------------------------|--------------------|-------------------------------------|----------------------------|
| • Easily divisible to 1,982 SF & 1,858 SF                                                                                                                                                |                    | 130,735                             | 2 Mile                     |
| <ul> <li>Outdoor seating available on Webster</li> <li>Located directly across from prestigious Francis W. Parker School, and steps to Lincoln<br/>Park Zoo and the Lakefront</li> </ul> | AVERAGE HH INCOME  | \$119,652<br>\$123,377<br>\$121,609 | ½ Mile<br>1 Mile<br>2 Mile |