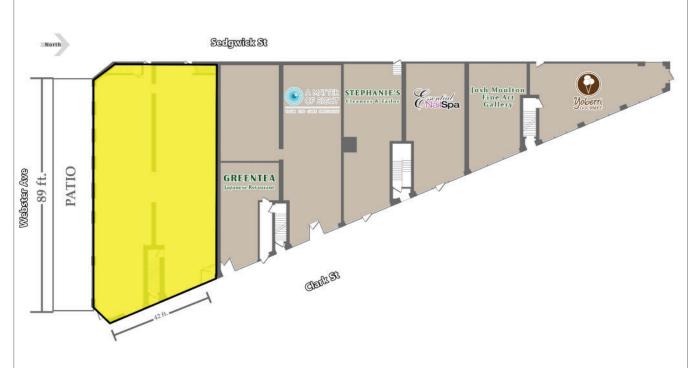

## 3,840 SF ENDCAP AVAILABLE **2200 N. CLARK** Lincoln Park | Chicago, IL

| SPACE AVAILABLE<br>3,840 SF Endcap with 131 FT of frontage and 13 FT ceilings                                                                                                            | POPULATION DENSITY | 18,287<br>68,596                    | ½ Mile<br>1 Mile           |
|------------------------------------------------------------------------------------------------------------------------------------------------------------------------------------------|--------------------|-------------------------------------|----------------------------|
| • Easily divisible to 1,982 SF & 1,858 SF                                                                                                                                                |                    | 130,735                             | 2 Mile                     |
| <ul> <li>Outdoor seating available on Webster</li> <li>Located directly across from prestigious Francis W. Parker School, and steps to Lincoln<br/>Park Zoo and the Lakefront</li> </ul> | AVERAGE HH INCOME  | \$119,652<br>\$123,377<br>\$121,609 | ½ Mile<br>1 Mile<br>2 Mile |

## **CO-TENANCY**

Area retailers include Chicago Pizza & Oven Grinder, Firecakes Donuts, My Eye Dr, Urban Outfitters, and European Wax

3,840 SF ENDCAP AVAILABLE **2200 N. CLARK** Lincoln Park | Chicago, IL