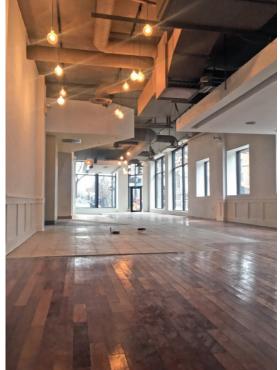

## 3,840 SF ENDCAP AVAILABLE **2200 N. CLARK** Lincoln Park | Chicago, IL

| SPACE AVAILABLE<br>3,840 SF Endcap with 131 FT of frontage and 13 FT ceilings                                                                                                            | POPULATION DENSITY | 18,287<br>68,596                    | ½ Mile<br>1 Mile           |
|------------------------------------------------------------------------------------------------------------------------------------------------------------------------------------------|--------------------|-------------------------------------|----------------------------|
| • Easily divisible to 1,982 SF & 1,858 SF                                                                                                                                                |                    | 130,735                             | 2 Mile                     |
| <ul> <li>Outdoor seating available on Webster</li> <li>Located directly across from prestigious Francis W. Parker School, and steps to Lincoln<br/>Park Zoo and the Lakefront</li> </ul> | AVERAGE HH INCOME  | \$119,652<br>\$123,377<br>\$121,609 | ½ Mile<br>1 Mile<br>2 Mile |