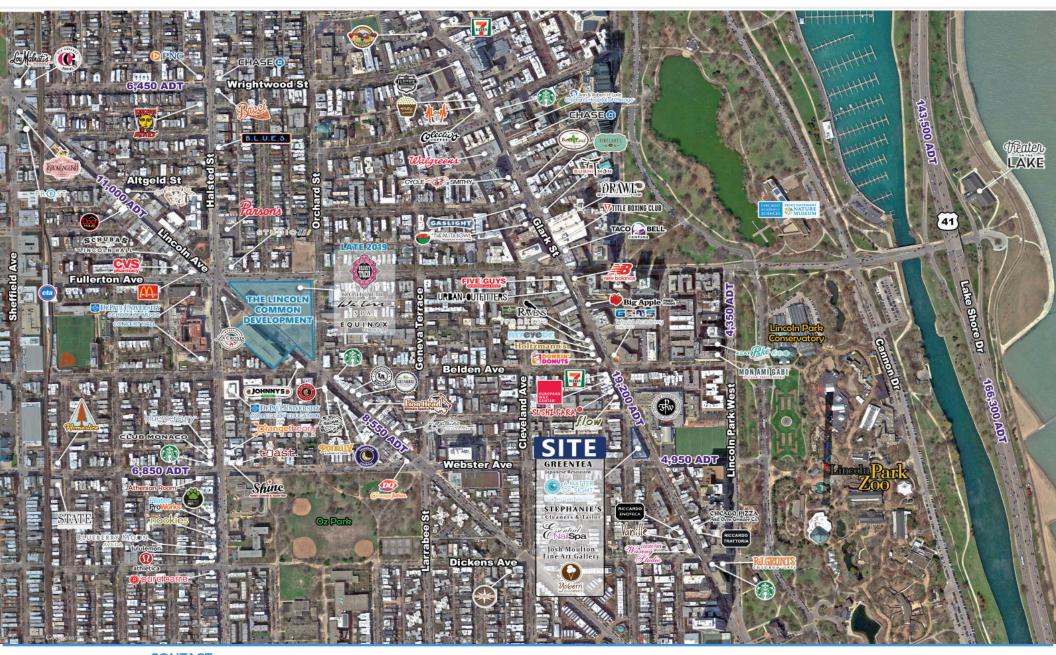

## **CO-TENANCY**

Area retailers include Chicago Pizza & Oven Grinder, Firecakes Donuts, My Eye Dr, Urban Outfitters, and European Wax

3,840 SF ENDCAP AVAILABLE **2200 N. CLARK** Lincoln Park | Chicago, IL