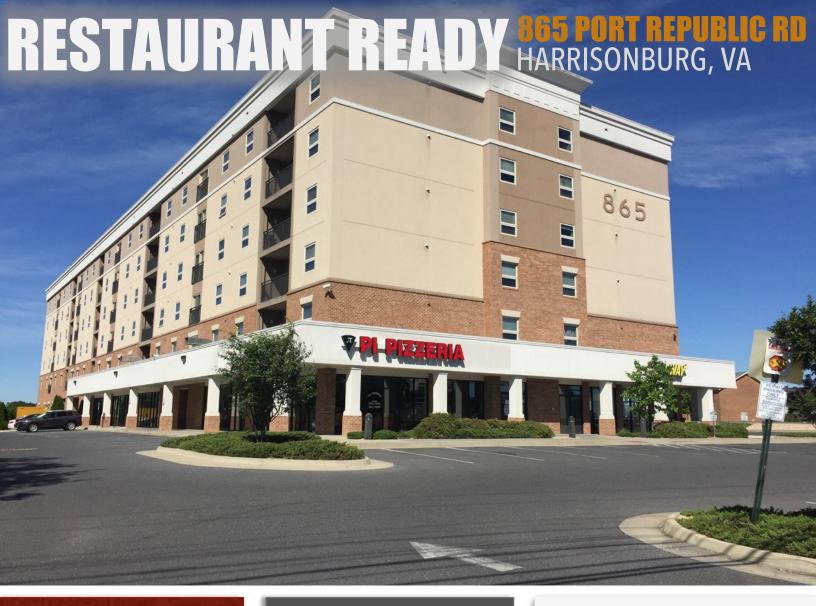

## **QUICK GLANCE**

**ADDRESS** 865 Port Republic Rd. Harrisonburg, VA

Port Republic | Devon **ACCESS** Signalized **CROSSOVER** PRIMARY RD Port Republic

TRAFFIC COUNT 24,000AADT SECONDARY RD Devon Lane

**SIGNAGE** Freestanding, Wall

**PARKING** 80 Stalls

AVAILABLE: 2,600SF

**RATE** NEG. \$4.11 CAM

### IN A SENTENCE

2,600sf restaurant ready end cap located in a high density mixed use project on the heavily traveled Port Republic Road and surrounded by student housing on all sides.