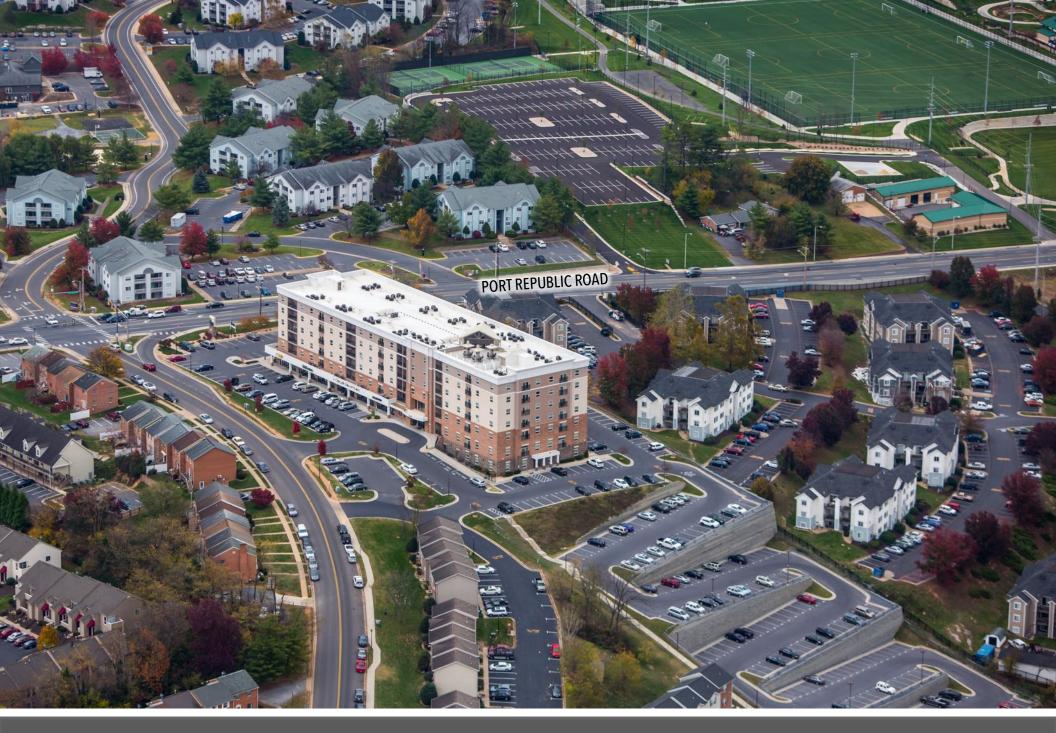

## **QUICK GLANCE**

**ADDRESS** 865 Port Republic Rd. Harrisonburg, VA

Port Republic | Devon **ACCESS** Signalized **CROSSOVER** PRIMARY RD Port Republic

TRAFFIC COUNT 24,000AADT SECONDARY RD Devon Lane

**SIGNAGE** Freestanding, Wall

### IN A SENTENCE

2,600sf restaurant ready end cap located in a high density mixed use project on the heavily traveled Port Republic Road and surrounded by student housing on all sides.