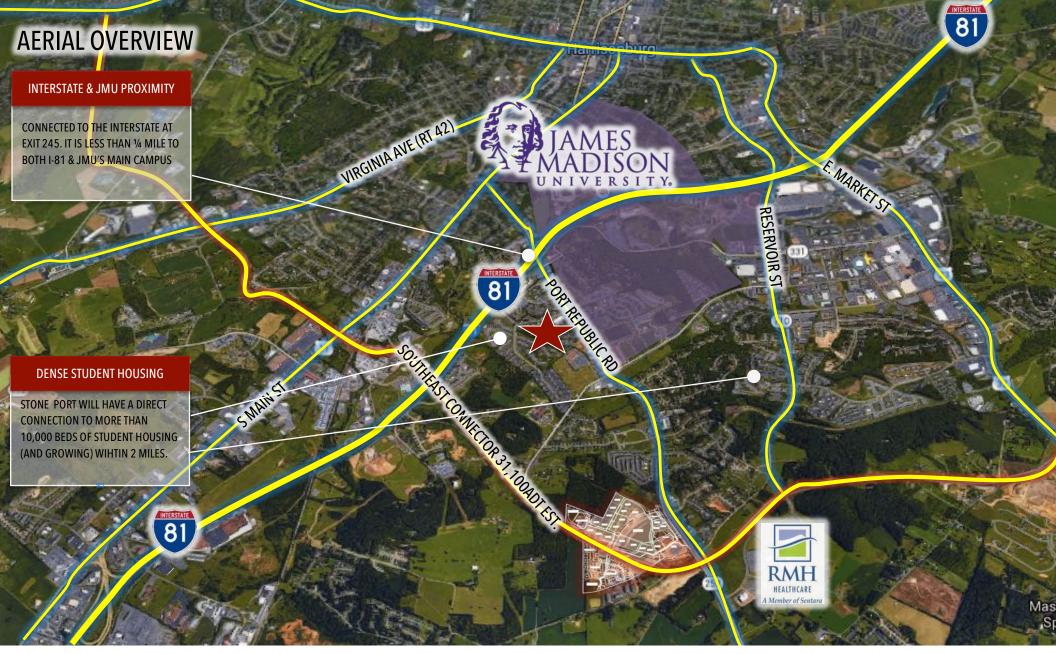

## **QUICK GLANCE**

**ADDRESS** 865 Port Republic Rd. Harrisonburg, VA

Port Republic | Devon **ACCESS** Signalized **CROSSOVER** PRIMARY RD Port Republic

TRAFFIC COUNT 24,000AADT SECONDARY RD Devon Lane

**SIGNAGE** Freestanding, Wall

## **NEIGHBORS**

Peace, Love, and Little Donuts Subway Corgan's Public House **Greens & Grains** 

**James Madison University** Student Housing (10,000 Beds)

FOR MORE INFORMATION: TIM REAMER 540-271-7525

OTTONWOOD
COMMERCIAL
A COMMERCIAL REAL ESTATE BROKERAGE

# **TRAFFIC COUNTS**

| INTERSTATE 81      | 56,000 ADT |
|--------------------|------------|
| PORT REPUBLIC ROAD | 24,000 ADT |
| NEFF AVENUE        | 12,000 ADT |