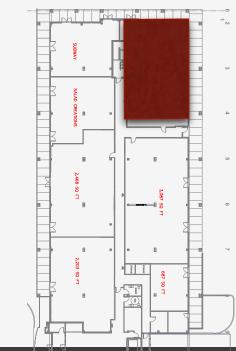

**PARKING** 80 Stalls

AVAILABLE: 2,600SF

**RATE** NEG. \$4.11 CAM

### IN A SENTENCE

2,600sf restaurant ready end cap located in a high density mixed use project on the heavily traveled Port Republic Road and surrounded by student housing on all sides.