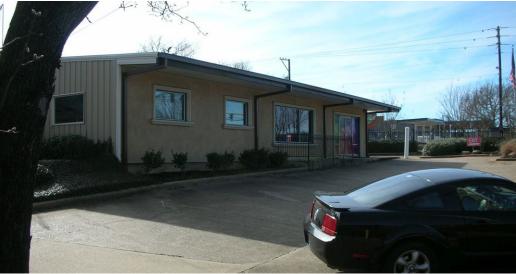

# Office Building

3,000 SF | \$150,000

| Sale Price           | \$150,000                            | PROPERTY INFORMATION     |                                                                               |
|----------------------|--------------------------------------|--------------------------|-------------------------------------------------------------------------------|
|                      |                                      | Property Type            | Office                                                                        |
| LOCATION INFORMATION |                                      | Property Subtype         | Medical                                                                       |
| Building Name        | I-49 @ Pierremont Rd.                | Zoning                   | C-1                                                                           |
| Street Address       | 1115 Pierremont Rd.                  | Lot Size                 | 0.776 Acres                                                                   |
| City, State, Zip     | Shreveport, LA 71106                 | APN #                    | 71424-140-1                                                                   |
| County               | Caddo                                | Lot Frontage             | 170 ft                                                                        |
| Market               | Shreveport                           | Lot Depth                | 228 ft                                                                        |
| Sub-market           | I-49 South                           | Corner Property          | Yes                                                                           |
| Cross-Streets        | Southern Ave., Lexington, Pierremont | Traffic Count            | 27000                                                                         |
| Oloss-Streets        | Road                                 | Traffic Count Street     | Pierremont Rd.                                                                |
| Township             | 17                                   | Traffic Count Frontage   | 170                                                                           |
| Range                | 14                                   |                          | Ample concrete parking. Additional tract to expand parking. Cross access with |
| Section              | 24                                   | Amenities                | adjoining building. Access off Pierremont                                     |
| Side of the Street   | South                                |                          | Rd., Southern Ave.                                                            |
| Signal Intersection  | Yes                                  | Power                    | Yes                                                                           |
| Road Type            | Highway                              | PARKING & TRANSPORTATION |                                                                               |
| Market Type          | Medium                               |                          | Ourface                                                                       |
| Nearest Highway      | I-49                                 | Parking Type             | Surface                                                                       |
| Nearest Airport      | Shreveport                           | Number of Parking Spaces | 20                                                                            |
| BUILDING INFORMATION |                                      | UTILITIES & AMENITIES    |                                                                               |
|                      |                                      | Handicap Access          | Yes                                                                           |
| Building Size        | 3,000 SF                             | Number of Elevators      | 0                                                                             |
| Building Class       | В                                    | Number of Escalators     | 0                                                                             |
| Occupancy %          | 0.0%                                 | Tarriss of Essalators    | Ŭ                                                                             |

### Office Building

3,000 SF | \$150,000

#### LOCATION INFORMATION

Building Name I-49 @ Pierremont Rd.

Street Address 1115 Pierremont Rd.

City, State, Zip Shreveport, LA 71106

County Caddo

Market Shreveport
Sub-market I-49 South

Cross-Streets Southern Ave., Lexington, Pierremont