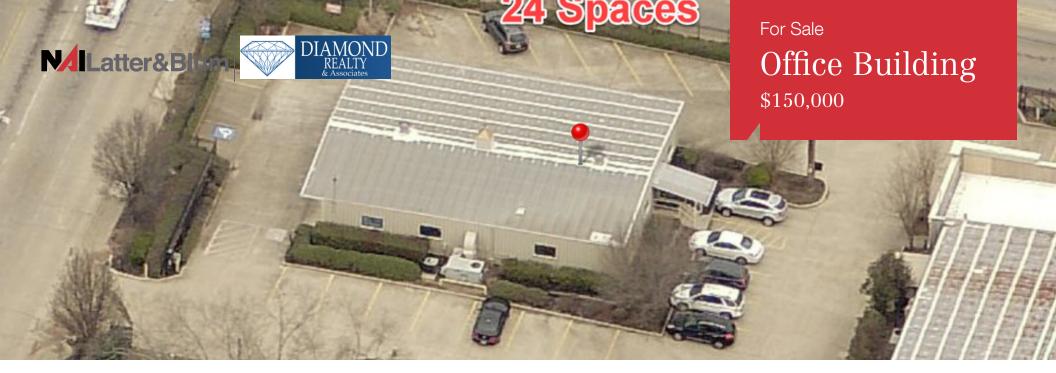

### **Property Highlights**

- Includes billboard
- Easy access to I-49
- Frontage on Pierremont Road

### Sale Price

\$150,000

NO WARRANTY OR REPRESENTATION, EXPRESS OR IMPLIED, IS MADE AS TO THE ACCURACY OF THE INFORMATION CONTAINED HEREIN, AND THE SAME IS SUBMITTED SUBJECT TO ERRORS, OMISSIONS, CHANGE OF PRICE, RENTAL OR OTHER CONDITIONS, PRIOR SALE, LEASE OR FINANCING, OR WITHDRAWAL WITHOUT NOTICE, AND OF ANY SPECIAL LISTING CONDITIONS IMPOSED BY OUR PRINCIPALS NO WARRANTIES OR REPRESENTATIONS ARE MADE AS TO THE CONDITION OF THE PROPERTY OR ANY HAZARDS CONTAINED THEREIN ARE ANY TO BE IMPLIED. LICENSED IN LOUISIANA.

# Office Building

3,000 SF | \$150,000

| Sale Price           | \$150,000                            | PROPERTY INFORMATION     |                                                                               |
|----------------------|--------------------------------------|--------------------------|-------------------------------------------------------------------------------|
|                      |                                      | Property Type            | Office                                                                        |
| LOCATION INFORMATION |                                      | Property Subtype         | Medical                                                                       |
| Building Name        | I-49 @ Pierremont Rd.                | Zoning                   | C-1                                                                           |
| Street Address       | 1115 Pierremont Rd.                  | Lot Size                 | 0.776 Acres                                                                   |
| City, State, Zip     | Shreveport, LA 71106                 | APN #                    | 71424-140-1                                                                   |
| County               | Caddo                                | Lot Frontage             | 170 ft                                                                        |
| Market               | Shreveport                           | Lot Depth                | 228 ft                                                                        |
| Sub-market           | I-49 South                           | Corner Property          | Yes                                                                           |
| Cross-Streets        | Southern Ave., Lexington, Pierremont | Traffic Count            | 27000                                                                         |
| Oloss-Streets        | Road                                 | Traffic Count Street     | Pierremont Rd.                                                                |
| Township             | 17                                   | Traffic Count Frontage   | 170                                                                           |
| Range                | 14                                   |                          | Ample concrete parking. Additional tract to expand parking. Cross access with |
| Section              | 24                                   | Amenities                | adjoining building. Access off Pierremont                                     |
| Side of the Street   | South                                |                          | Rd., Southern Ave.                                                            |
| Signal Intersection  | Yes                                  | Power                    | Yes                                                                           |
| Road Type            | Highway                              | PARKING & TRANSPORTATION |                                                                               |
| Market Type          | Medium                               |                          | Ourface                                                                       |
| Nearest Highway      | I-49                                 | Parking Type             | Surface                                                                       |
| Nearest Airport      | Shreveport                           | Number of Parking Spaces | 20                                                                            |
| BUILDING INFORMATION |                                      | UTILITIES & AMENITIES    |                                                                               |
|                      |                                      | Handicap Access          | Yes                                                                           |
| Building Size        | 3,000 SF                             | Number of Elevators      | 0                                                                             |
| Building Class       | В                                    | Number of Escalators     | 0                                                                             |
| Occupancy %          | 0.0%                                 | Tarriss of Essalators    | Ŭ                                                                             |