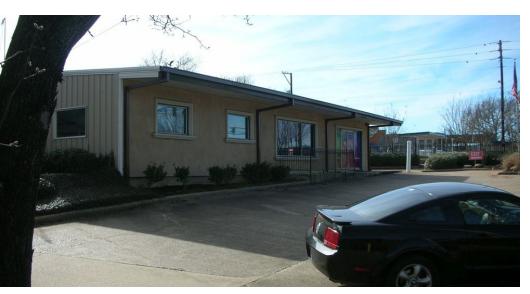

# Office Building

3,000 SF | \$150,000

| Sale Price           | \$150,000                            | PROPERTY INFORMATION     |                                                                               |
|----------------------|--------------------------------------|--------------------------|-------------------------------------------------------------------------------|
|                      |                                      | Property Type            | Office                                                                        |
| LOCATION INFORMATION |                                      | Property Subtype         | Medical                                                                       |
| Building Name        | I-49 @ Pierremont Rd.                | Zoning                   | C-1                                                                           |
| Street Address       | 1115 Pierremont Rd.                  | Lot Size                 | 0.776 Acres                                                                   |
| City, State, Zip     | Shreveport, LA 71106                 | APN #                    | 71424-140-1                                                                   |
| County               | Caddo                                | Lot Frontage             | 170 ft                                                                        |
| Market               | Shreveport                           | Lot Depth                | 228 ft                                                                        |
| Sub-market           | I-49 South                           | Corner Property          | Yes                                                                           |
| Cross-Streets        | Southern Ave., Lexington, Pierremont | Traffic Count            | 27000                                                                         |
| Oloss-Streets        | Road                                 | Traffic Count Street     | Pierremont Rd.                                                                |
| Township             | 17                                   | Traffic Count Frontage   | 170                                                                           |
| Range                | 14                                   |                          | Ample concrete parking. Additional tract to expand parking. Cross access with |
| Section              | 24                                   | Amenities                | adjoining building. Access off Pierremont                                     |
| Side of the Street   | South                                |                          | Rd., Southern Ave.                                                            |
| Signal Intersection  | Yes                                  | Power                    | Yes                                                                           |
| Road Type            | Highway                              | PARKING & TRANSPORTATION |                                                                               |
| Market Type          | Medium                               |                          | Ourface                                                                       |
| Nearest Highway      | I-49                                 | Parking Type             | Surface                                                                       |
| Nearest Airport      | Shreveport                           | Number of Parking Spaces | 20                                                                            |
| BUILDING INFORMATION |                                      | UTILITIES & AMENITIES    |                                                                               |
|                      |                                      | Handicap Access          | Yes                                                                           |
| Building Size        | 3,000 SF                             | Number of Elevators      | 0                                                                             |
| Building Class       | В                                    | Number of Escalators     | 0                                                                             |
| Occupancy %          | 0.0%                                 | Tarriss of Essalators    | Ŭ                                                                             |

### Office Building

3,000 SF | \$150,000

#### LOCATION INFORMATION

Building Name I-49 @ Pierremont Rd.

Street Address 1115 Pierremont Rd.

City, State, Zip Shreveport, LA 71106

County Caddo

Market Shreveport
Sub-market I-49 South

Cross-Streets Southern Ave., Lexington, Pierremont