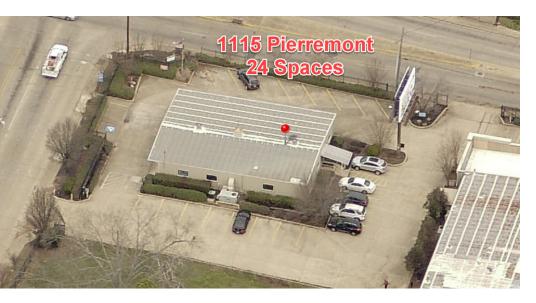

### **Property Highlights**

- Includes billboard
- Easy access to I-49
- Frontage on Pierremont Road

# Office Building

3,000 SF | \$150,000

| Sale Price           | \$150,000                            | PROPERTY INFORMATION     |                                                                               |
|----------------------|--------------------------------------|--------------------------|-------------------------------------------------------------------------------|
|                      |                                      | Property Type            | Office                                                                        |
| LOCATION INFORMATION |                                      | Property Subtype         | Medical                                                                       |
| Building Name        | I-49 @ Pierremont Rd.                | Zoning                   | C-1                                                                           |
| Street Address       | 1115 Pierremont Rd.                  | Lot Size                 | 0.776 Acres                                                                   |
| City, State, Zip     | Shreveport, LA 71106                 | APN #                    | 71424-140-1                                                                   |
| County               | Caddo                                | Lot Frontage             | 170 ft                                                                        |
| Market               | Shreveport                           | Lot Depth                | 228 ft                                                                        |
| Sub-market           | I-49 South                           | Corner Property          | Yes                                                                           |
| Cross-Streets        | Southern Ave., Lexington, Pierremont | Traffic Count            | 27000                                                                         |
| Oloss-Streets        | Road                                 | Traffic Count Street     | Pierremont Rd.                                                                |
| Township             | 17                                   | Traffic Count Frontage   | 170                                                                           |
| Range                | 14                                   |                          | Ample concrete parking. Additional tract to expand parking. Cross access with |
| Section              | 24                                   | Amenities                | adjoining building. Access off Pierremont                                     |
| Side of the Street   | South                                |                          | Rd., Southern Ave.                                                            |
| Signal Intersection  | Yes                                  | Power                    | Yes                                                                           |
| Road Type            | Highway                              | PARKING & TRANSPORTATION |                                                                               |
| Market Type          | Medium                               |                          | Ourface                                                                       |
| Nearest Highway      | I-49                                 | Parking Type             | Surface                                                                       |
| Nearest Airport      | Shreveport                           | Number of Parking Spaces | 20                                                                            |
| BUILDING INFORMATION |                                      | UTILITIES & AMENITIES    |                                                                               |
|                      |                                      | Handicap Access          | Yes                                                                           |
| Building Size        | 3,000 SF                             | Number of Elevators      | 0                                                                             |
| Building Class       | В                                    | Number of Escalators     | 0                                                                             |
| Occupancy %          | 0.0%                                 | Tarriss of Essalators    | Ŭ                                                                             |