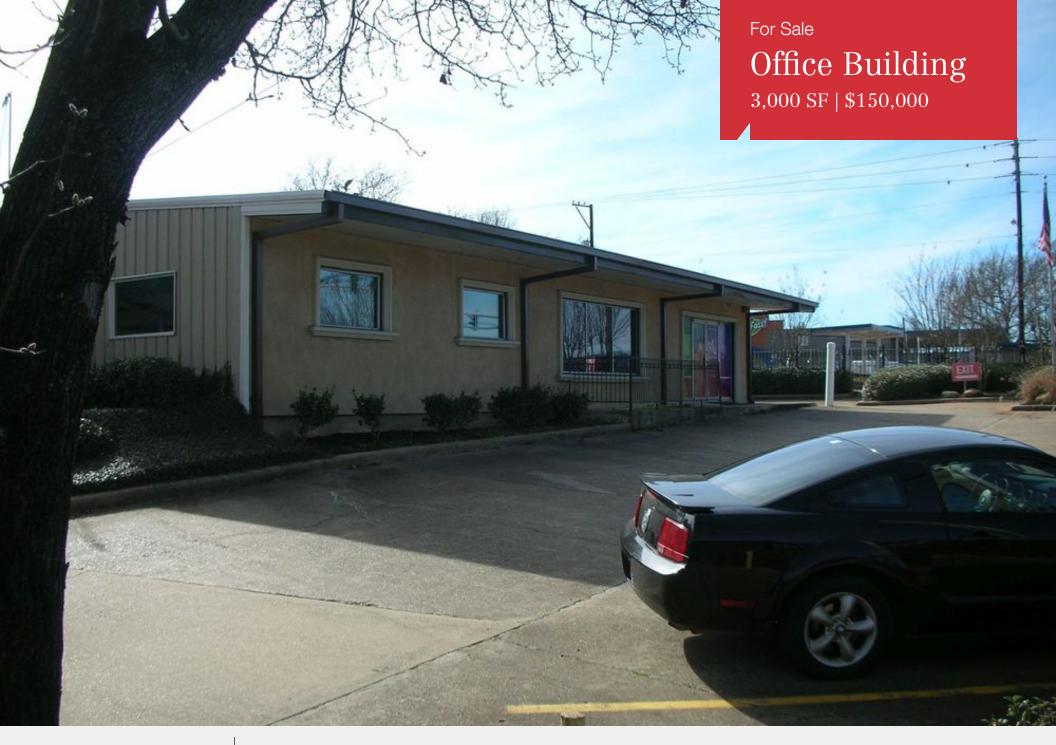

# Office Building

3,000 SF | \$150,000

| Sale Price           | \$150,000                            | PROPERTY INFORMATION     |                                                                               |
|----------------------|--------------------------------------|--------------------------|-------------------------------------------------------------------------------|
|                      |                                      | Property Type            | Office                                                                        |
| LOCATION INFORMATION |                                      | Property Subtype         | Medical                                                                       |
| Building Name        | I-49 @ Pierremont Rd.                | Zoning                   | C-1                                                                           |
| Street Address       | 1115 Pierremont Rd.                  | Lot Size                 | 0.776 Acres                                                                   |
| City, State, Zip     | Shreveport, LA 71106                 | APN #                    | 71424-140-1                                                                   |
| County               | Caddo                                | Lot Frontage             | 170 ft                                                                        |
| Market               | Shreveport                           | Lot Depth                | 228 ft                                                                        |
| Sub-market           | I-49 South                           | Corner Property          | Yes                                                                           |
| Cross-Streets        | Southern Ave., Lexington, Pierremont | Traffic Count            | 27000                                                                         |
| Oloss-Streets        | Road                                 | Traffic Count Street     | Pierremont Rd.                                                                |
| Township             | 17                                   | Traffic Count Frontage   | 170                                                                           |
| Range                | 14                                   |                          | Ample concrete parking. Additional tract to expand parking. Cross access with |
| Section              | 24                                   | Amenities                | adjoining building. Access off Pierremont                                     |
| Side of the Street   | South                                |                          | Rd., Southern Ave.                                                            |
| Signal Intersection  | Yes                                  | Power                    | Yes                                                                           |
| Road Type            | Highway                              | PARKING & TRANSPORTATION |                                                                               |
| Market Type          | Medium                               |                          | Ourface                                                                       |
| Nearest Highway      | I-49                                 | Parking Type             | Surface                                                                       |
| Nearest Airport      | Shreveport                           | Number of Parking Spaces | 20                                                                            |
| BUILDING INFORMATION |                                      | UTILITIES & AMENITIES    |                                                                               |
|                      |                                      | Handicap Access          | Yes                                                                           |
| Building Size        | 3,000 SF                             | Number of Elevators      | 0                                                                             |
| Building Class       | В                                    | Number of Escalators     | 0                                                                             |
| Occupancy %          | 0.0%                                 | Tarriss of Essalators    | Ŭ                                                                             |

### Office Building

3,000 SF | \$150,000