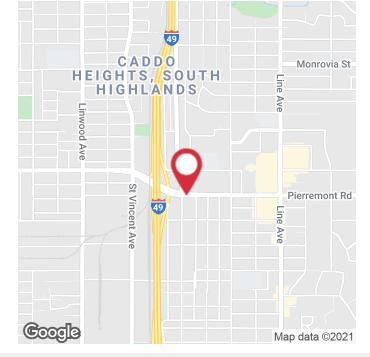

# I-49 @ Pierremont Rd.

1115 Pierremont Rd. Shreveport, Louisiana 71106

#### LOCATION INFORMATION

Building Name I-49 @ Pierremont Rd.

Street Address 1115 Pierremont Rd.

City, State, Zip Shreveport, LA 71106

County Caddo

Market Shreveport
Sub-market I-49 South

Cross-Streets Southern Ave., Lexington, Pierremont

Road

Yes

Township 17
Range 14
Section 24
Side of the Street South

Road Type Highway

Market Type Medium

Nearest Highway I-49

Nearest Airport Shreveport