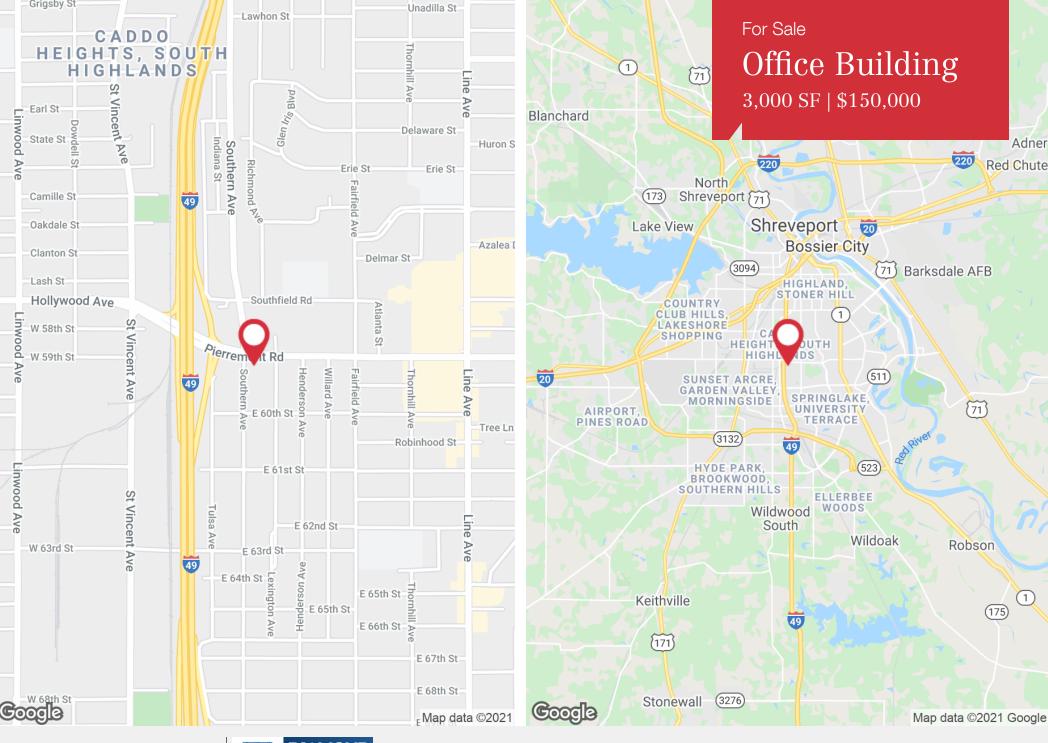

# I-49 @ Pierremont Rd.

1115 Pierremont Rd. Shreveport, Louisiana 71106

# Office Building

3,000 SF | \$150,000

| Sale Price           | \$150,000                            | PROPERTY INFORMATION     |                                                                               |
|----------------------|--------------------------------------|--------------------------|-------------------------------------------------------------------------------|
|                      |                                      | Property Type            | Office                                                                        |
| LOCATION INFORMATION |                                      | Property Subtype         | Medical                                                                       |
| Building Name        | I-49 @ Pierremont Rd.                | Zoning                   | C-1                                                                           |
| Street Address       | 1115 Pierremont Rd.                  | Lot Size                 | 0.776 Acres                                                                   |
| City, State, Zip     | Shreveport, LA 71106                 | APN #                    | 71424-140-1                                                                   |
| County               | Caddo                                | Lot Frontage             | 170 ft                                                                        |
| Market               | Shreveport                           | Lot Depth                | 228 ft                                                                        |
| Sub-market           | I-49 South                           | Corner Property          | Yes                                                                           |
| Cross-Streets        | Southern Ave., Lexington, Pierremont | Traffic Count            | 27000                                                                         |
| Oloss-Streets        | Road                                 | Traffic Count Street     | Pierremont Rd.                                                                |
| Township             | 17                                   | Traffic Count Frontage   | 170                                                                           |
| Range                | 14                                   |                          | Ample concrete parking. Additional tract to expand parking. Cross access with |
| Section              | 24                                   | Amenities                | adjoining building. Access off Pierremont                                     |
| Side of the Street   | South                                |                          | Rd., Southern Ave.                                                            |
| Signal Intersection  | Yes                                  | Power                    | Yes                                                                           |
| Road Type            | Highway                              | PARKING & TRANSPORTATION |                                                                               |
| Market Type          | Medium                               |                          | Ourface                                                                       |
| Nearest Highway      | I-49                                 | Parking Type             | Surface                                                                       |
| Nearest Airport      | Shreveport                           | Number of Parking Spaces | 20                                                                            |
| BUILDING INFORMATION |                                      | UTILITIES & AMENITIES    |                                                                               |
|                      |                                      | Handicap Access          | Yes                                                                           |
| Building Size        | 3,000 SF                             | Number of Elevators      | 0                                                                             |
| Building Class       | В                                    | Number of Escalators     | 0                                                                             |
| Occupancy %          | 0.0%                                 | Tarriss of Essalators    | Ŭ                                                                             |

#### LOCATION INFORMATION

Building Name I-49 @ Pierremont Rd.

Street Address 1115 Pierremont Rd.

City, State, Zip Shreveport, LA 71106

County Caddo

Market Shreveport
Sub-market I-49 South

Cross-Streets Southern Ave., Lexington, Pierremont