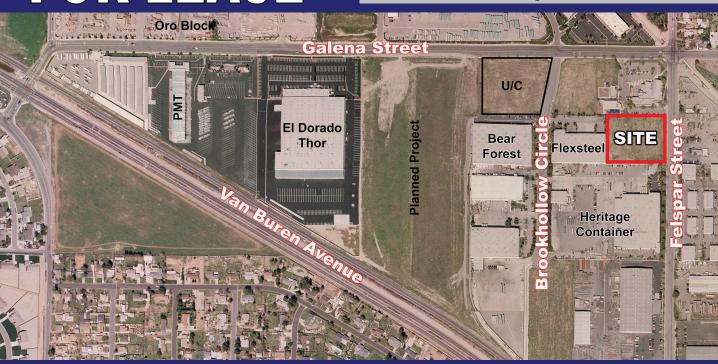

## 4775 Felspar Street, Mira Loma, CA

## **Brookhollow Industrial Park**

For Further Information, Please Contact:

Mike Wolfe, SIOR Lee & Associates<sup>®</sup> - Ontario, Inc. Ph: 909.989.7771 Fax: 909.944.8250

The Information above has been obtained from sources believed reliable. While we have no reason to doubt its accuracy, we do no guarantee it.