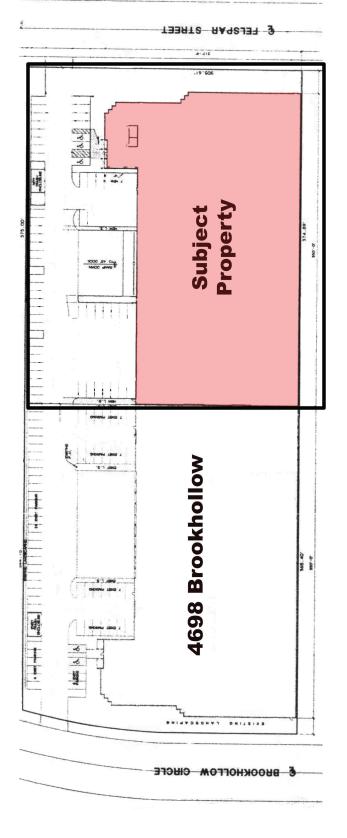

#### PLANNED 65,300 Square Feet

### FEATURES:

- BTS Opportunity
- 65,300 SF Building
- 2,380 SF of Office Area
- 6 Dock High Doors
- 3 Ground Level Doors
- 30' Clear Height
- 800 Amp, 277/480V Power
- ESFR Sprinkler System
- Secured Yard

## **Brookhollow Industrial Park**

For Further Information, Please Contact:

Mike Wolfe, SIOR Lee & Associates<sup>®</sup> - Ontario, Inc. Ph: 909.989.7771 Fax: 909.944.8250

The Information above has been obtained from sources believed reliable. While we have no reason to doubt its accuracy, we do no guarantee it.