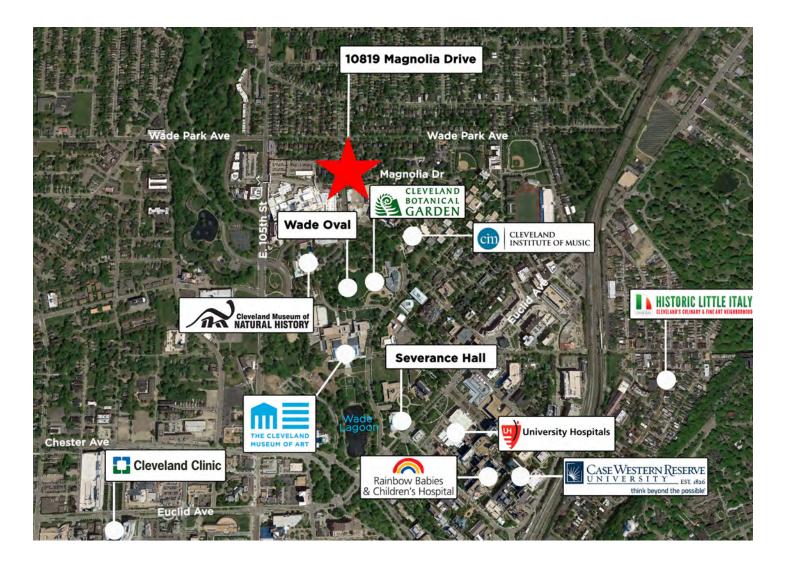

### **AERIAL MAP**

Rico A. Pietro, SIOR

Principal 216.525.1473 rpietro@crescorealestate.com 3 Summit Park Drive, Suite 200

Cleveland, Ohio 44131 Main 216.520.1200 Fax 216.520.1828 **crescorealestate.com** 