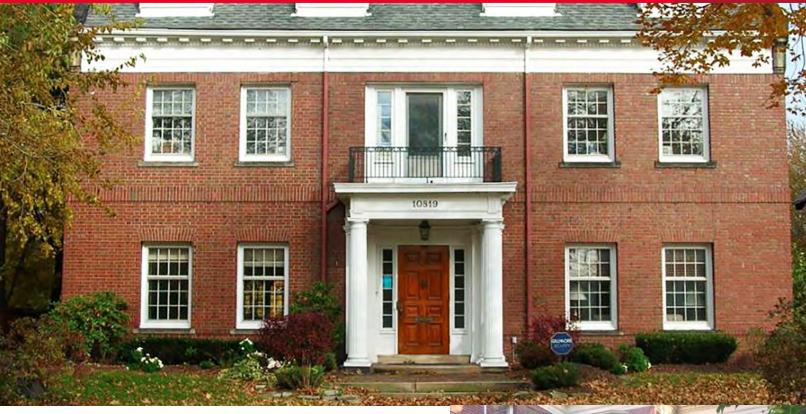

Junior League of Cleveland 10819 Magnolia Drive Cleveland, Ohio

### **Property Highlights**

- 6,881 SF of space available
- Located near University Circle
- Minutes away from historic amenities
- Built in 1913
- Sale price: \$1.1 Million

Rico A. Pietro, SIOR

Principal 216.525.1473 rpietro@crescorealestate.com 3 Summit Park Drive, Suite 200