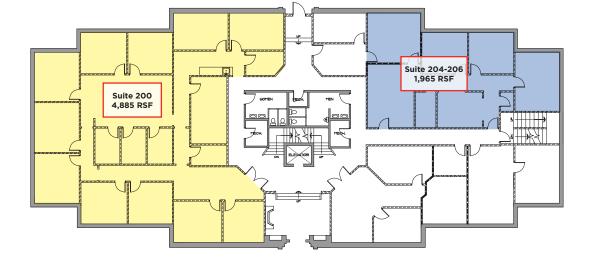

+1 801 322 2000

Main +1 801 322 2000 Fax +1 801 322 2040 **cushmanwakefield.com** 

### FOR LEASE 111, 141, 151 East 5600 South Murray, Utah

### **BUILDING FEATURES**

- Asking Rate: \$11.00, NNN
- 3.5/1,000 parking ratio
- Convenient I-15 access via 5300 South
- Newly renovated lobbies
- · Suites with balcony available



### INDEPENDENCE HALL 111 EAST

• Suites ranging from 315 RSF - 2,777 RSF



### JEFFERSON MANSION 141 EAST

Suites ranging from 1,137 RSF - 5,319 RSF



### WASHINGTON SQUARE 151 EAST

Suites ranging from 1,965 RSF - 4,885 RSF



# FOR LEASE 111, 141, 151 East 5600 South Murray, Utah





## 111, 141, 151 East 5600 South Murray, Utah



## CUSHMAN & WAKEFIELD

## 111, 141, 151 East 5600 South Murray, Utah



### 111, 141, 151 East 5600 South Murray, Utah



Floor 2



Floor 3

Suite 320 2,631 RSF





# FOR LEASE 111, 141, 151 East 5600 South Murray, Utah



#### **Justin Bailey**

Director +1 801 303 5493 justin.bailey@cushwake.com

#### Dana Baird, CCIM

Executive Director +1 801 303 5526 dana.baird@cushwake.com 170 South Main Street Suite 1600

Salt Lake City, UT 84101 Main +1 801 322 2000

Fax +1 801 322 2040 cushmanwakefield.com