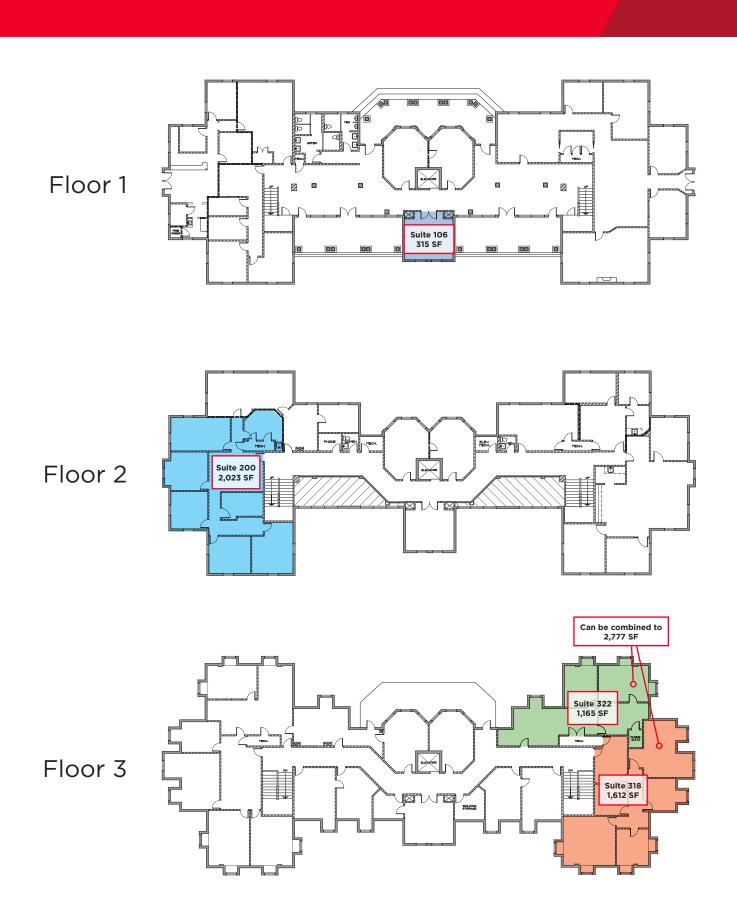

### INDEPENDENCE HALL 111 EAST

• Suites ranging from 315 RSF - 2,777 RSF

### 111, 141, 151 East 5600 South Murray, Utah

Floor 2

Floor 3

Suite 320 2,631 RSF