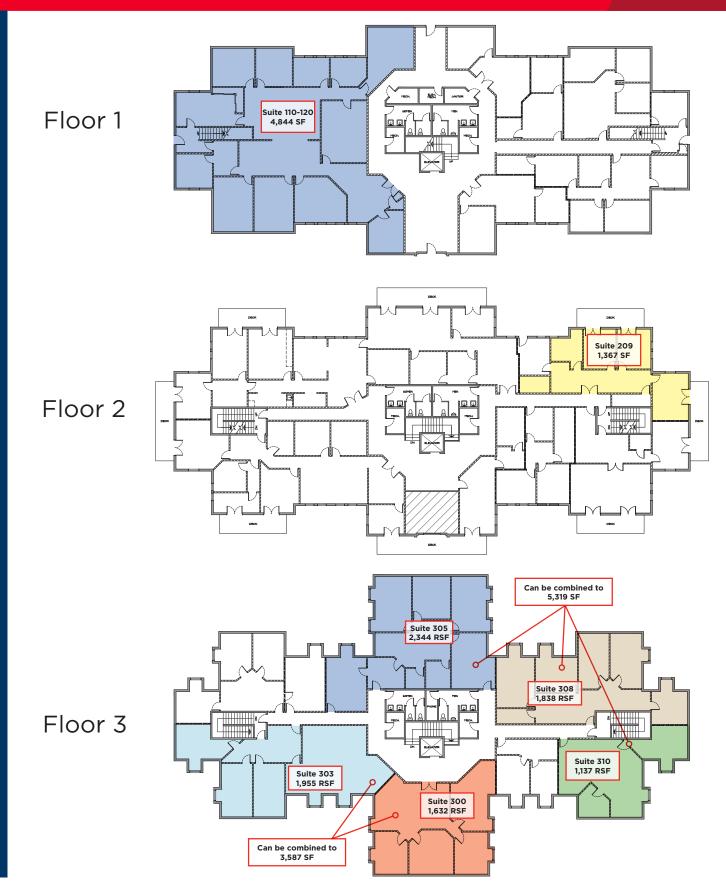

### JEFFERSON MANSION 141 EAST

Suites ranging from 1,137 RSF - 5,319 RSF

### 111, 141, 151 East 5600 South Murray, Utah

Floor 2

Floor 3

Suite 320 2,631 RSF