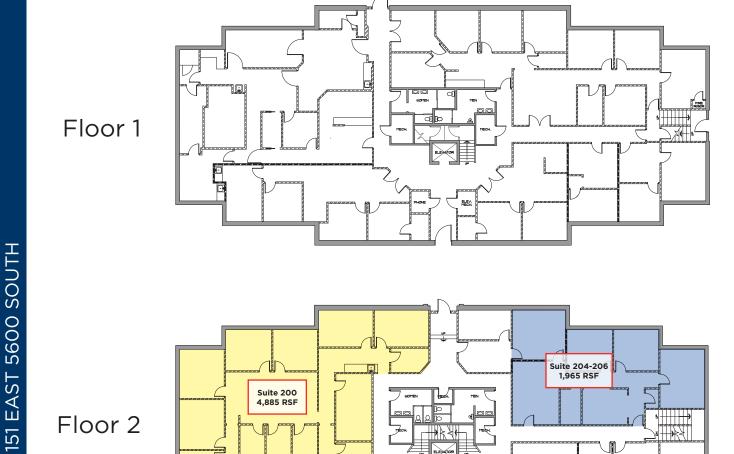

84101 Main +1 801 322 2000

Main +1 801 322 2000 Fax +1 801 322 2040 **cushmanwakefield.com** 

### FOR LEASE 111, 141, 151 East 5600 South Murray, Utah

### **BUILDING FEATURES**

- Asking Rate: \$11.00, NNN
- 3.5/1,000 parking ratio
- Convenient I-15 access via 5300 South
- Newly renovated lobbies
- · Suites with balcony available



### INDEPENDENCE HALL 111 EAST

• Suites ranging from 315 RSF - 2,777 RSF



### JEFFERSON MANSION 141 EAST

Suites ranging from 1,137 RSF - 5,319 RSF



### WASHINGTON SQUARE 151 EAST

Suites ranging from 1,965 RSF - 4,885 RSF



# FOR LEASE 111, 141, 151 East 5600 South Murray, Utah





## 111, 141, 151 East 5600 South Murray, Utah



## CUSHMAN & WAKEFIELD

## 111, 141, 151 East 5600 South Murray, Utah



### 111, 141, 151 East 5600 South Murray, Utah



Floor 2



Floor 3

Suite 320 2,631 RSF





# FOR LEASE 111, 141, 151 East 5600 South Murray, Utah



#### **Justin Bailey**

Director +1 801 303 5493 justin.bailey@cushwake.com

#### Dana Baird, CCIM

Executive Director +1 801 303 5526 dana.baird@cushwake.com 170 South Main Street Suite 1600

Salt Lake City, UT 84101 Main +1 801 322 2000

Fax +1 801 322 2040 cushmanwakefield.com