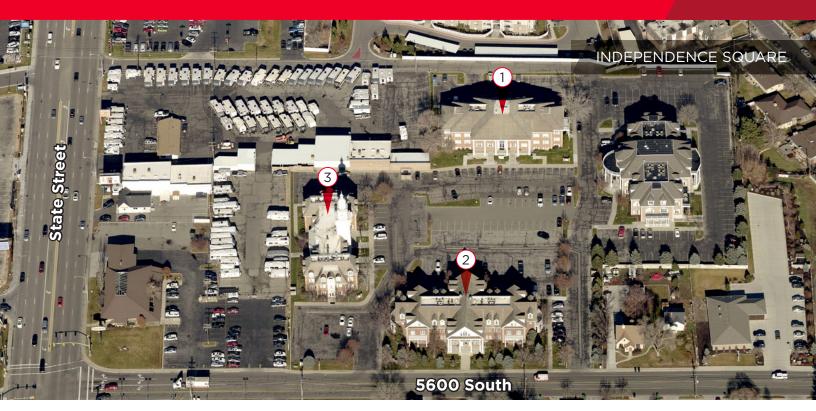

### PROPERTY FEATURES

Three, 3-Story Office Buildings • 3.5/1,000 Parking Ratio Convenient I-15 Access via 5300 South • Utopia Fiber Available

**Justin Bailey** 

Director +1 801 303 5493 justin.bailey@cushwake.com Dana Baird, CCIM

### **BUILDING FEATURES**

- Asking Rate: \$11.00, NNN
- 3.5/1,000 parking ratio
- Convenient I-15 access via 5300 South
- Newly renovated lobbies
- · Suites with balcony available

### INDEPENDENCE HALL 111 EAST

• Suites ranging from 315 RSF - 2,777 RSF

### JEFFERSON MANSION 141 EAST

Suites ranging from 1,137 RSF - 5,319 RSF

### WASHINGTON SQUARE 151 EAST

Suites ranging from 1,965 RSF - 4,885 RSF