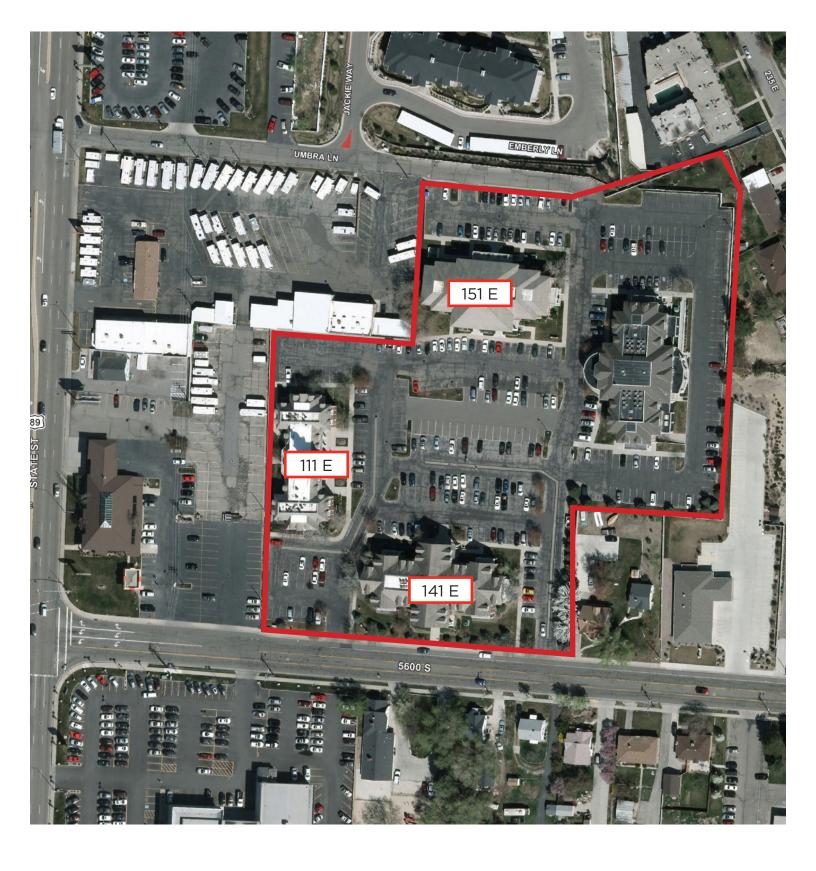

### INDEPENDENCE HALL 111 EAST

• Suites ranging from 315 RSF - 2,777 RSF

### JEFFERSON MANSION 141 EAST

Suites ranging from 1,137 RSF - 5,319 RSF

### WASHINGTON SQUARE 151 EAST

Suites ranging from 1,965 RSF - 4,885 RSF