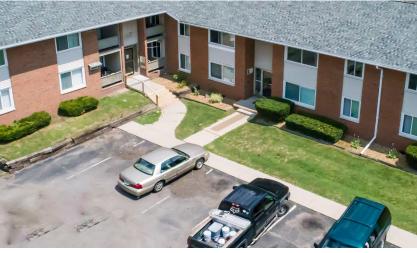

## Belmont Park

| FEATURES         |                                        |
|------------------|----------------------------------------|
| Property Address | 1115 Dorchester Cir, Lansing, MI 48910 |
| Year Built       | 1972                                   |
| # of Buildings   | 7                                      |
| Building SF      | 72,500 SF                              |
| Lot Size         | 4.05 acres                             |
| Location         | Within minutes of I-96 and US-127      |
| Parking          | Surface Parking 1 Space                |