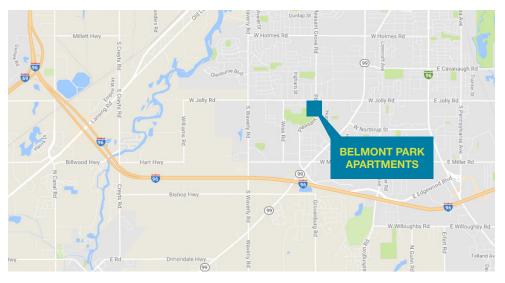

## Belmont Park

| FEATURES         |                                        |
|------------------|----------------------------------------|
| Property Address | 1115 Dorchester Cir, Lansing, MI 48910 |
| Year Built       | 1972                                   |
| # of Buildings   | 7                                      |
| Building SF      | 72,500 SF                              |
| Lot Size         | 4.05 acres                             |
| Location         | Within minutes of I-96 and US-127      |
| Parking          | Surface Parking 1 Space                |