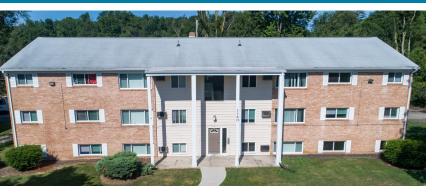

## Belmont Park

| FEATURES         |                                        |
|------------------|----------------------------------------|
| Property Address | 1115 Dorchester Cir, Lansing, MI 48910 |
| Year Built       | 1972                                   |
| # of Buildings   | 7                                      |
| Building SF      | 72,500 SF                              |
| Lot Size         | 4.05 acres                             |
| Location         | Within minutes of I-96 and US-127      |
| Parking          | Surface Parking 1 Space                |