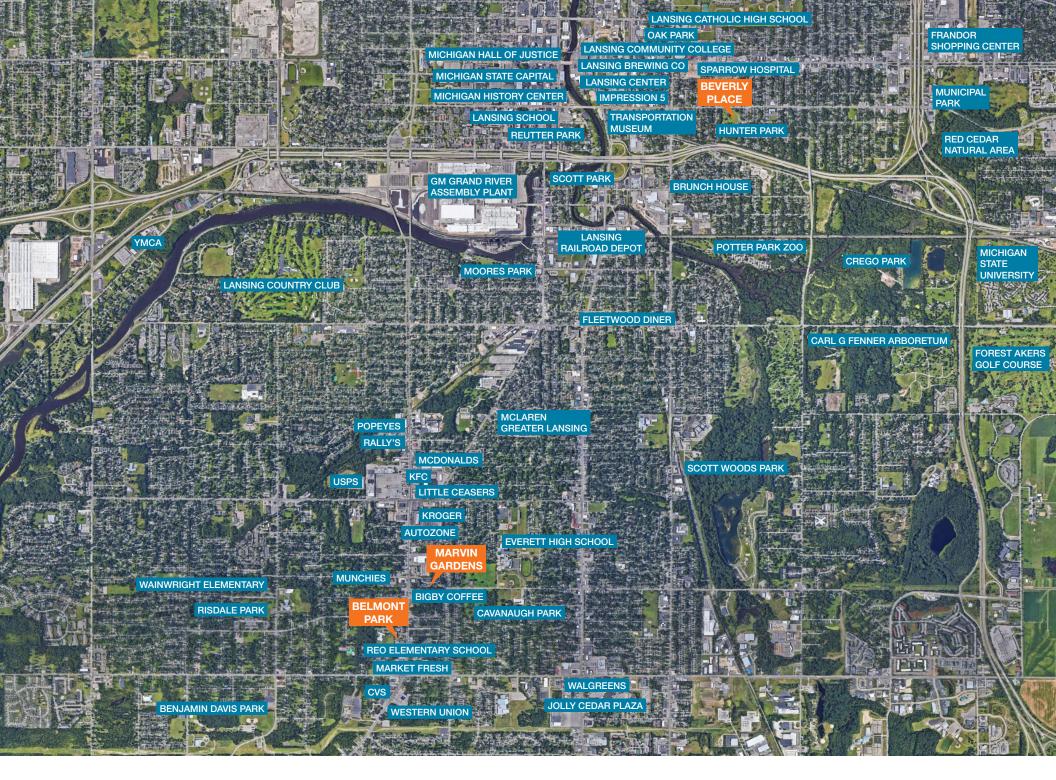

## **Executive Summary**

**TOTAL UNITS** 282

PRICE/UNIT \$53,901

**SUBMARKET** Lansing, MI

PRICE/SF \$85.50

| INVESTMENT SUMMARY           |              |
|------------------------------|--------------|
| Portfolio Price              | \$15,200,000 |
| Average Price/Unit           | \$53,901     |
| Price/SF                     | \$85.50      |
| Cap Rate (Current/Renovated) | 6.9%         |
| GRM (Current/Renovated)      | 7.14         |
| Number of Units              | 282          |
| Total Portfolio SF           | 177,788      |

## Property Address 1115 Dorchester Cir, Lansing, MI 48910 Year Built 1972 Unit Mix 106 35 – 1 bed, 1 bath 71 – 2 bed, 1 bath 8 Building SF 72,500

# MARVIN GARDENS APARTMENTS Property Address 914 W Cavanaugh Road, Lansing MI, 48910 Year Built 1972 Unit Mix 72 40 – 1 bed, 1 bath 32 – 2 bed, 1 bath Building SF 50,000

| BEVERLY PLACE APARTMENTS |                                                                   |  |
|--------------------------|-------------------------------------------------------------------|--|
| Property Address         | 1401 E Kalamazoo, Lansing MI, 48912                               |  |
| Year Built               | 1961                                                              |  |
| Unit Mix                 | 104<br>83 – 1 bed, 1 bath 1 – 3 bed, 2 bath<br>20 – 2 bed, 1 bath |  |
| Building SF              | 54,616                                                            |  |

## Belmont Park

| FEATURES         |                                        |
|------------------|----------------------------------------|
| Property Address | 1115 Dorchester Cir, Lansing, MI 48910 |
| Year Built       | 1972                                   |
| # of Buildings   | 7                                      |
| Building SF      | 72,500 SF                              |
| Lot Size         | 4.05 acres                             |
| Location         | Within minutes of I-96 and US-127      |
| Parking          | Surface Parking 1 Space                |

## Marvin Gardens

| FEATURES         |                                            |
|------------------|--------------------------------------------|
| Property Address | 914 W Cavanaugh Road, Lansing MI, 48910    |
| Year Built       | 1972                                       |
| # of Buildings   | 3                                          |
| Building SF      | 50,000                                     |
| Lot Size         | 2.53 Acres                                 |
| Location         | Quick access to shopping and entertainment |
| Parking          | Surface Parking 1 Space/Unit               |

## Beverly Place

| FEATURES         |                                               |
|------------------|-----------------------------------------------|
| Property Address | 1401 E Kalamazoo, Lansing MI, 48912           |
| Year Built       | 1961                                          |
| # of Buildings   | 5                                             |
| Building SF      | 54,616 SF                                     |
| Lot Size         | 3.996 Acres                                   |
| Location         | Across the street from 13-acre community park |
| Parking          | Surface Lot 1 Space per unit                  |