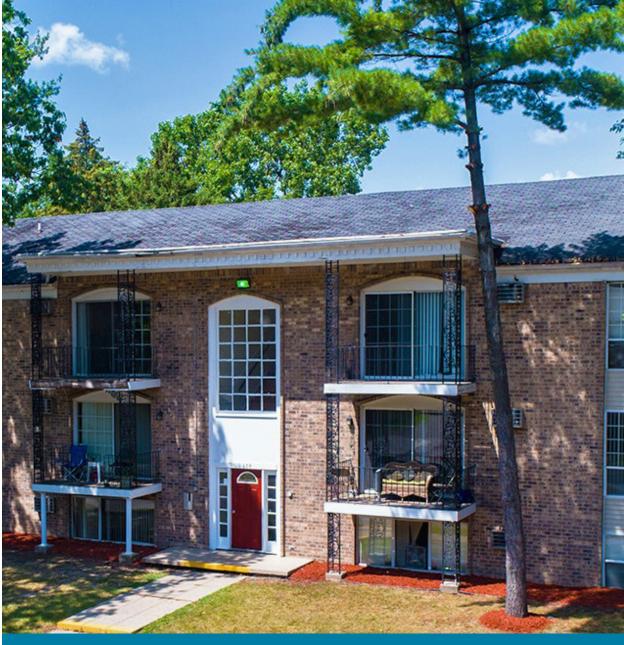

## Beverly Place

| FEATURES         |                                               |
|------------------|-----------------------------------------------|
| Property Address | 1401 E Kalamazoo, Lansing MI, 48912           |
| Year Built       | 1961                                          |
| # of Buildings   | 5                                             |
| Building SF      | 54,616 SF                                     |
| Lot Size         | 3.996 Acres                                   |
| Location         | Across the street from 13-acre community park |
| Parking          | Surface Lot 1 Space per unit                  |