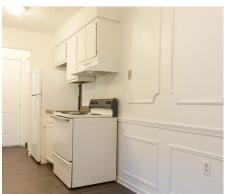

## Marvin Gardens

| FEATURES         |                                            |
|------------------|--------------------------------------------|
| Property Address | 914 W Cavanaugh Road, Lansing MI, 48910    |
| Year Built       | 1972                                       |
| # of Buildings   | 3                                          |
| Building SF      | 50,000                                     |
| Lot Size         | 2.53 Acres                                 |
| Location         | Quick access to shopping and entertainment |
| Parking          | Surface Parking 1 Space/Unit               |

| UNIT TYPE                     | NO. UNITS | AVG. SF |  |
|-------------------------------|-----------|---------|--|
| Marvin Gardens:1 Bed, 1 Bath  | 40        | 650     |  |
| Marvin Gardens: 2 Bed, 1 Bath | 32        | 750     |  |