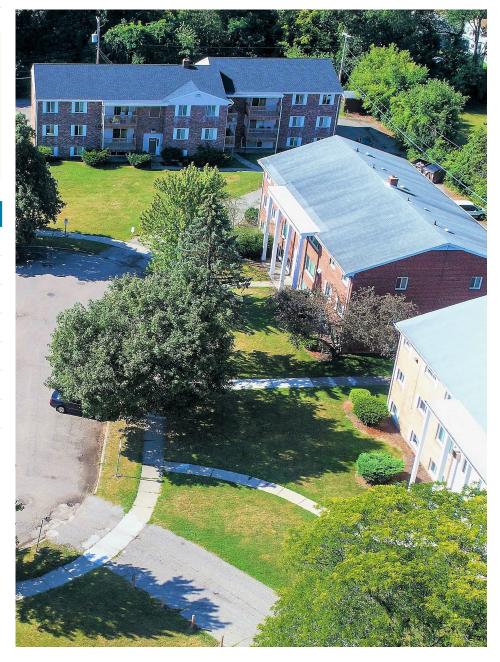

## Marvin Gardens

| FEATURES         |                                            |
|------------------|--------------------------------------------|
| Property Address | 914 W Cavanaugh Road, Lansing MI, 48910    |
| Year Built       | 1972                                       |
| # of Buildings   | 3                                          |
| Building SF      | 50,000                                     |
| Lot Size         | 2.53 Acres                                 |
| Location         | Quick access to shopping and entertainment |
| Parking          | Surface Parking 1 Space/Unit               |

## Beverly Place

| FEATURES         |                                               |
|------------------|-----------------------------------------------|
| Property Address | 1401 E Kalamazoo, Lansing MI, 48912           |
| Year Built       | 1961                                          |
| # of Buildings   | 5                                             |
| Building SF      | 54,616 SF                                     |
| Lot Size         | 3.996 Acres                                   |
| Location         | Across the street from 13-acre community park |
| Parking          | Surface Lot 1 Space per unit                  |