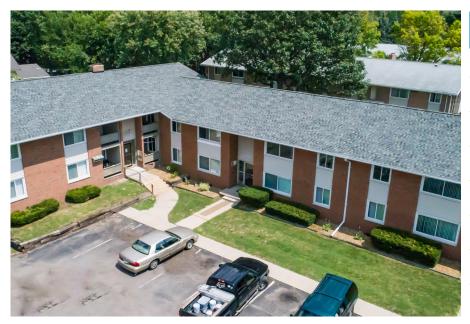

## Marvin Gardens

| FEATURES         |                                            |
|------------------|--------------------------------------------|
| Property Address | 914 W Cavanaugh Road, Lansing MI, 48910    |
| Year Built       | 1972                                       |
| # of Buildings   | 3                                          |
| Building SF      | 50,000                                     |
| Lot Size         | 2.53 Acres                                 |
| Location         | Quick access to shopping and entertainment |
| Parking          | Surface Parking 1 Space/Unit               |

| UNIT TYPE                     | NO. UNITS | AVG. SF |  |
|-------------------------------|-----------|---------|--|
| Marvin Gardens:1 Bed, 1 Bath  | 40        | 650     |  |
| Marvin Gardens: 2 Bed, 1 Bath | 32        | 750     |  |