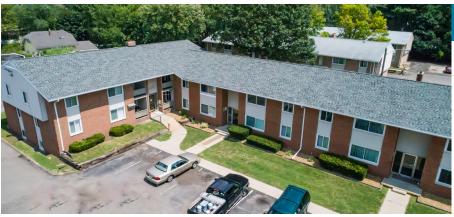

# MARVIN GARDENS APARTMENTS Property Address 914 W Cavanaugh Road, Lansing MI, 48910 Year Built 1972 Unit Mix 72 40 – 1 bed, 1 bath 32 – 2 bed, 1 bath Building SF 50,000

| BEVERLY PLACE APARTMENTS |                                                                   |  |
|--------------------------|-------------------------------------------------------------------|--|
| Property Address         | 1401 E Kalamazoo, Lansing MI, 48912                               |  |
| Year Built               | 1961                                                              |  |
| Unit Mix                 | 104<br>83 – 1 bed, 1 bath 1 – 3 bed, 2 bath<br>20 – 2 bed, 1 bath |  |
| Building SF              | 54,616                                                            |  |

## Beverly Place

| FEATURES         |                                               |
|------------------|-----------------------------------------------|
| Property Address | 1401 E Kalamazoo, Lansing MI, 48912           |
| Year Built       | 1961                                          |
| # of Buildings   | 5                                             |
| Building SF      | 54,616 SF                                     |
| Lot Size         | 3.996 Acres                                   |
| Location         | Across the street from 13-acre community park |
| Parking          | Surface Lot 1 Space per unit                  |