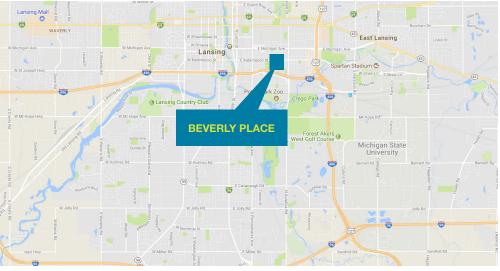

## Beverly Place

| FEATURES         |                                               |
|------------------|-----------------------------------------------|
| Property Address | 1401 E Kalamazoo, Lansing MI, 48912           |
| Year Built       | 1961                                          |
| # of Buildings   | 5                                             |
| Building SF      | 54,616 SF                                     |
| Lot Size         | 3.996 Acres                                   |
| Location         | Across the street from 13-acre community park |
| Parking          | Surface Lot 1 Space per unit                  |