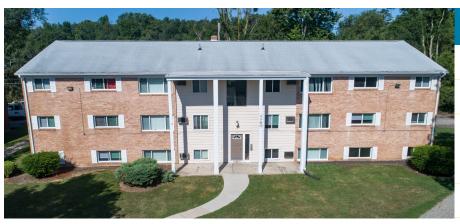

## Property Address 1115 Dorchester Cir, Lansing, MI 48910 Year Built 1972 Unit Mix 106 35 – 1 bed, 1 bath 71 – 2 bed, 1 bath 8 Building SF 72,500

## Belmont Park

| FEATURES         |                                        |
|------------------|----------------------------------------|
| Property Address | 1115 Dorchester Cir, Lansing, MI 48910 |
| Year Built       | 1972                                   |
| # of Buildings   | 7                                      |
| Building SF      | 72,500 SF                              |
| Lot Size         | 4.05 acres                             |
| Location         | Within minutes of I-96 and US-127      |
| Parking          | Surface Parking 1 Space                |