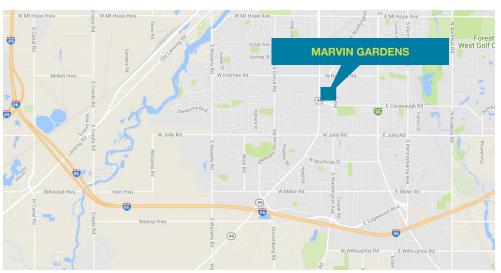

## Marvin Gardens

| FEATURES         |                                            |
|------------------|--------------------------------------------|
| Property Address | 914 W Cavanaugh Road, Lansing MI, 48910    |
| Year Built       | 1972                                       |
| # of Buildings   | 3                                          |
| Building SF      | 50,000                                     |
| Lot Size         | 2.53 Acres                                 |
| Location         | Quick access to shopping and entertainment |
| Parking          | Surface Parking 1 Space/Unit               |