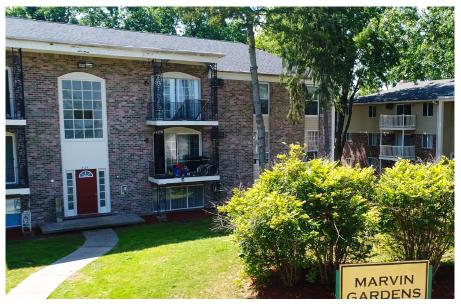

## Marvin Gardens

| FEATURES         |                                            |
|------------------|--------------------------------------------|
| Property Address | 914 W Cavanaugh Road, Lansing MI, 48910    |
| Year Built       | 1972                                       |
| # of Buildings   | 3                                          |
| Building SF      | 50,000                                     |
| Lot Size         | 2.53 Acres                                 |
| Location         | Quick access to shopping and entertainment |
| Parking          | Surface Parking 1 Space/Unit               |