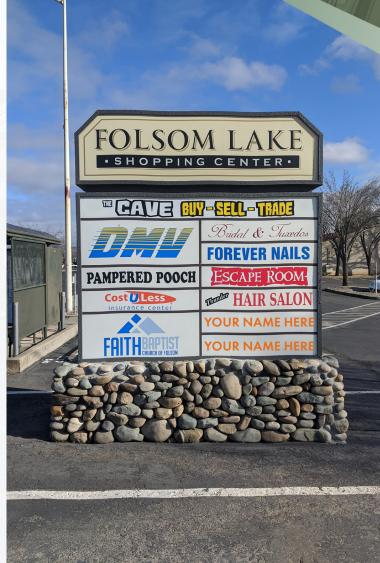

#### **PROPERTY INFORMATION**

Folsom Lake Shopping Center is a ± 40,821 SF Neighborhood Center located in Folsom, CA, one of Sacramento's most desirable and affluent submarkets. The Property is anchored by Dimple Records and DMV with a good mixture of Shop Tenants.

#### SITE PLAN 311 - 337 E. Bidwell Street Folsom, CA 95630

The information in this document was obtained from sources we deem reliable; however, no warranty or representation, expressed or implied, is made as to the accuracy of the information contained herein.