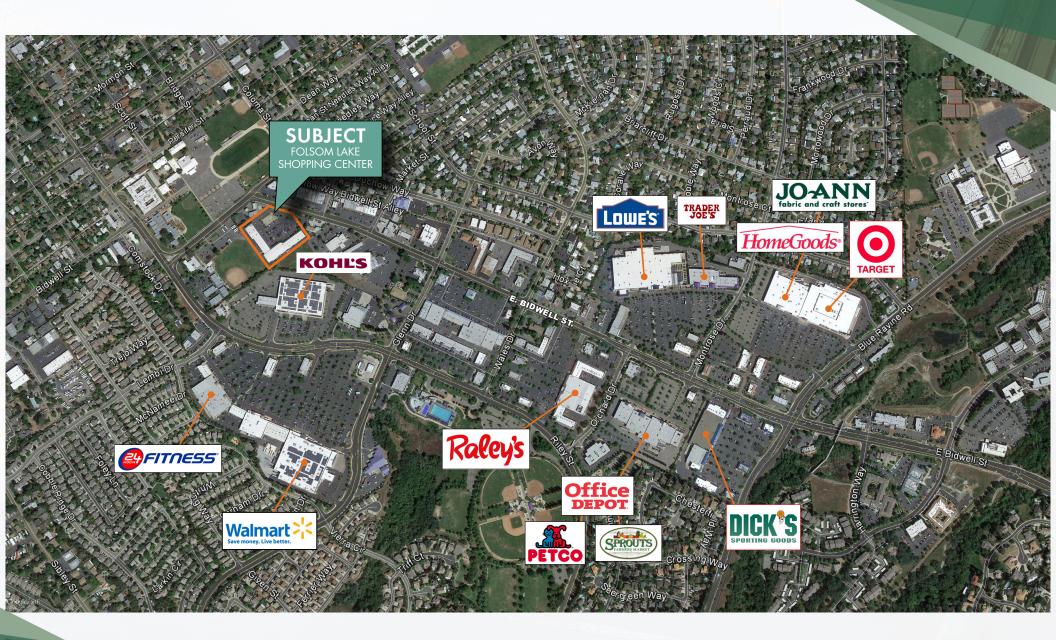

#### AREA MAP 311 - 337 E. Bidwell Street Folsom, CA 95630

The information in this document was obtained from sources we deem reliable; however, no warranty or representation, expressed or implied, is made as to the accuracy of the information contained herein.