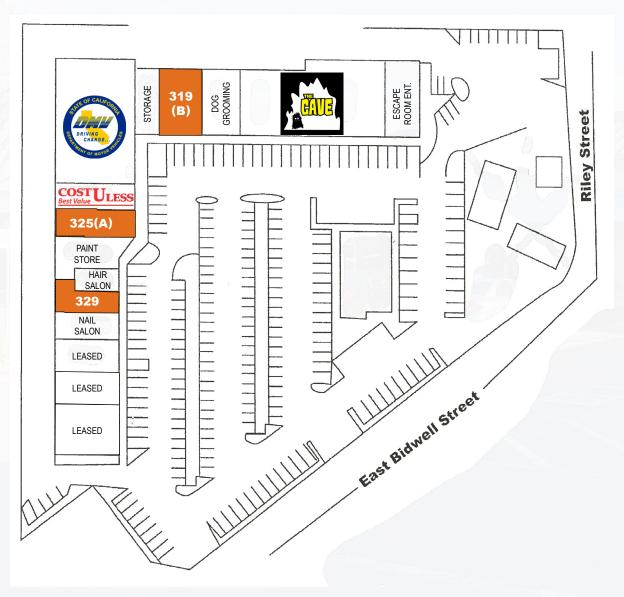

#### SITE PLAN 311 - 337 E. Bidwell Street Folsom, CA 95630

The information in this document was obtained from sources we deem reliable; however, no warranty or representation, expressed or implied, is made as to the accuracy of the information contained herein.