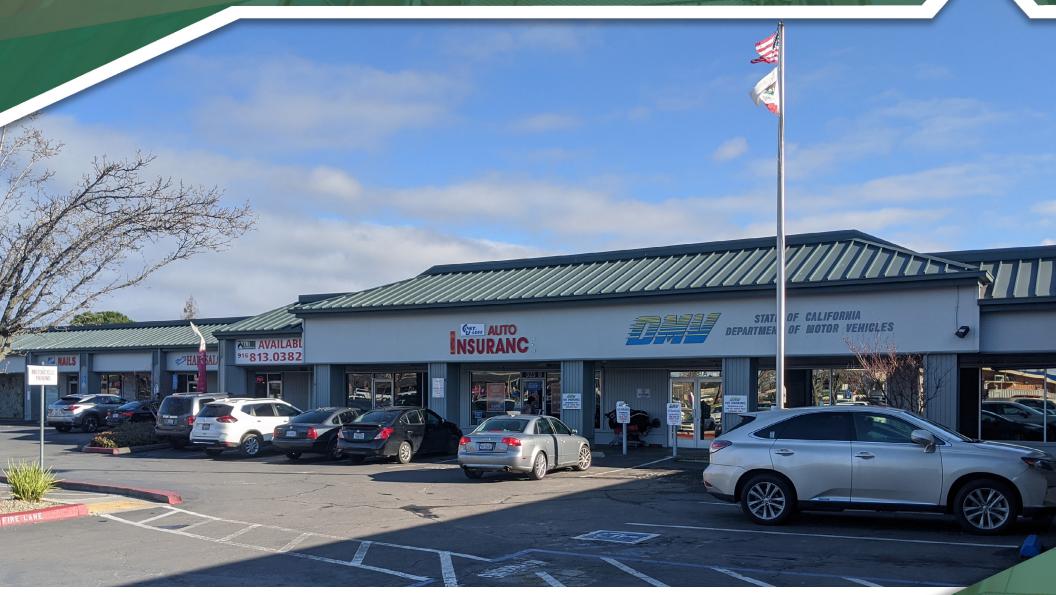

### **PROPERTY SUMMARY**

311 - 337 E. Bidwell Street Folsom, CA 95630

#### **PROPERTY HIGHLIGHTS**

- Available from ±1,200 SF to ±3,460 SF
- High visibility location in affluent, growing Folsom, CA
- Anchored by DMV and Dimple Records
- Strong demographic and employment area
- Located in the hub of the Folsom Retail Market

#### **PROPERTY INFORMATION**

Folsom Lake Shopping Center is a ± 40,821 SF Neighborhood Center located in Folsom, CA, one of Sacramento's most desirable and affluent submarkets. The Property is anchored by Dimple Records and DMV with a good mixture of Shop Tenants.