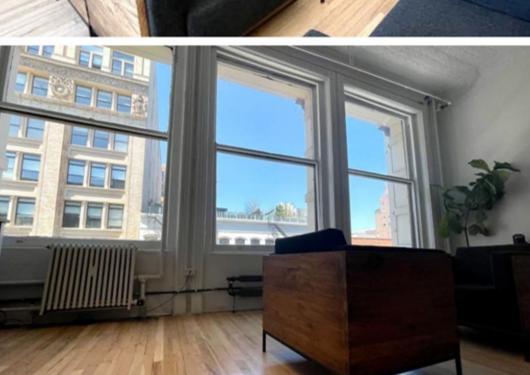

#### Desks ...... 50+ NOTES:

- Furniture can be made available
  - Tenant Controlled HVAC
    - Original Tin Ceilings
  - Windows on the entire frontage on Broadway

Fully built out Including kitchen,

bathrooms, glass fronted conference rooms with large open area ready for occupancy