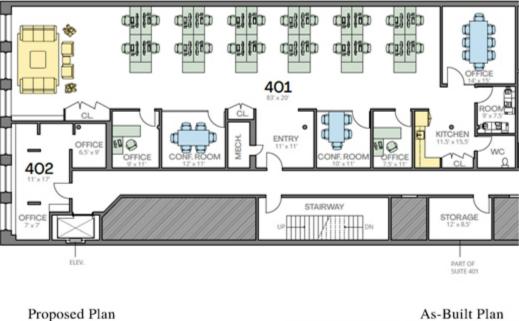

### **DETAILS:**

- Suite 401 ...... 4,500 sf
- Possession ...... Immediate
- Rooms ...... Six

#### Desks ...... 50+ NOTES:

- Furniture can be made available
  - Tenant Controlled HVAC
    - Original Tin Ceilings
  - Windows on the entire frontage on Broadway

Fully built out Including kitchen,

bathrooms, glass fronted conference rooms with large open area ready for occupancy