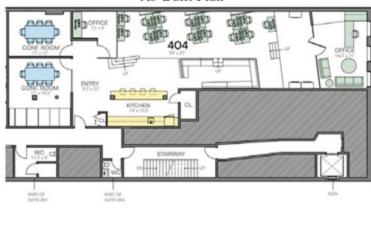

### **DETAILS:**

- Suite 401 ...... 4,500 sf
- Possession ...... Immediate
- Rooms ...... Six

#### Desks ...... 50+ NOTES:

- Furniture can be made available
  - Tenant Controlled HVAC
    - Original Tin Ceilings
  - Windows on the entire frontage on Broadway

Fully built out Including kitchen,

bathrooms, glass fronted conference rooms with large open area ready for occupancy

# CONTACT

Director 212-850-5476

JD Cohen

212-372-2361 JD.Cohen@nmrk.com Jarad.Winter@nmrk.com **Ariel Harwood** 

**Jarad Winter** 

Director

Associate 212-372-2077 Ariel.Harwood@nmrk.com

Proposed Plan COMPO COMP CHRID COMPO 404 Cetted CHILD COMBD 口線印 口線和口