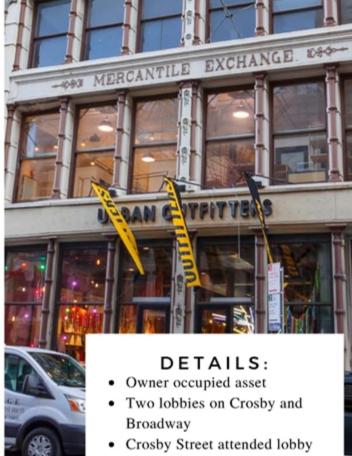

164 CROSBY STREET HEART OF NOHO 628 BROADWAY

- · Covid precautions Including
- UV protection equipment Installed 24 hour keyed access