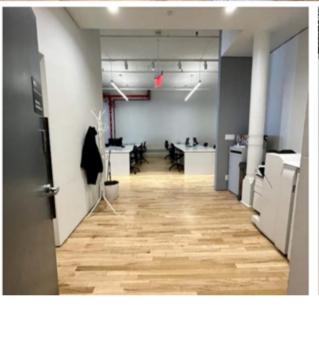

#### Desks ...... 50+ NOTES:

- Furniture can be made available
  - Tenant Controlled HVAC
    - Original Tin Ceilings
  - Windows on the entire frontage on Broadway

Fully built out Including kitchen,

bathrooms, glass fronted conference rooms with large open area ready for occupancy