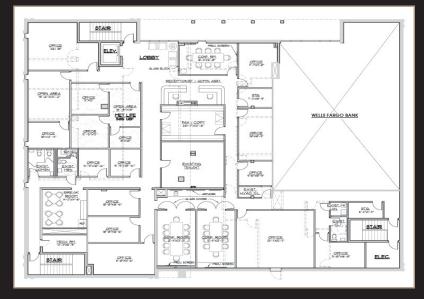

## U.S. HIGHWAY 19 OFFICE SPACE

- 10934 U.S. Highway19, Port Richey, FL 34668
- O Prominent Wells Fargo Bank, 4-story office building with elevator
- Located on the southeast corner of U.S. 19 and Ranch Road
- Custom designed floor plans
- High quality materials and trim with standard build-out
- Tenants choice to upgrade building materials
- Executive suites range in size from 1,00 to 13,000 SF
- Total Acreage of property is 2.81 acres