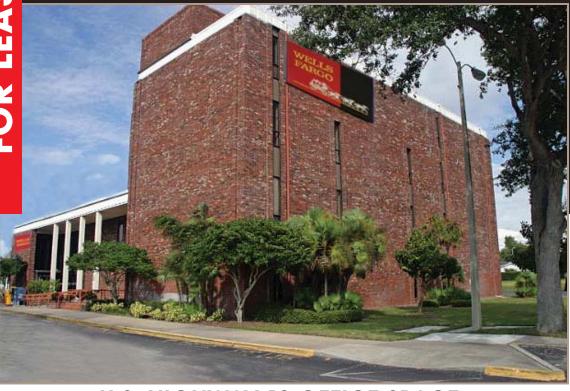

## U.S. HIGHWAY 19 OFFICE SPACE

- 10934 U.S. Highway19, Port Richey, FL 34668
- O Prominent Wells Fargo Bank, 4-story office building with elevator
- Located on the southeast corner of U.S. 19 and Ranch Road
- Custom designed floor plans
- High quality materials and trim with standard build-out
- Tenants choice to upgrade building materials
- Executive suites range in size from 1,00 to 13,000 SF
- Total Acreage of property is 2.81 acres