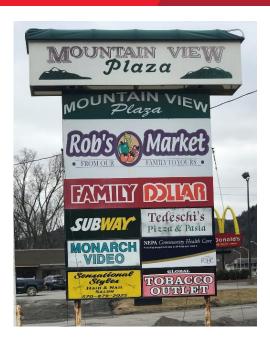

## **HIGHLIGHTS**

- Wonderful neighborhood center located in the heart of Hallstead.
- · In-line space or pad site available.
- · Visibility from interstate I-81.
- · Ample parking with superb visibility and signage.
- · Suitable for office or retail.
- · Turn-key hair salon available.
- Come join this great mix of tenants; center anchored by Rob's Market.