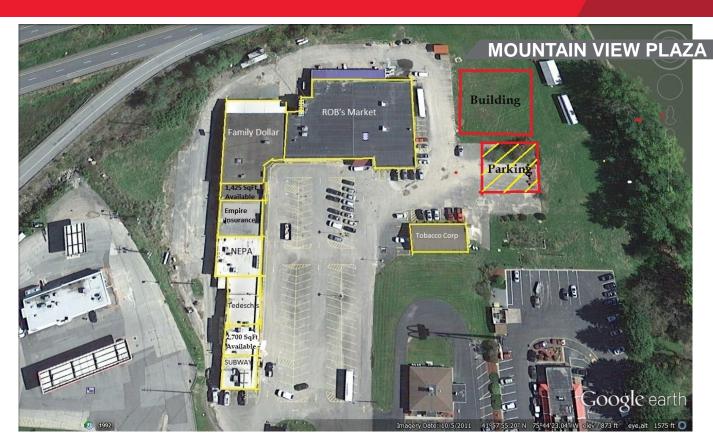

## **HIGHLIGHTS**

- Wonderful neighborhood center located in the heart of Hallstead.
- · In-line space or pad site available.
- · Visibility from interstate I-81.
- · Ample parking with superb visibility and signage.
- · Suitable for office or retail.
- · Turn-key hair salon available.
- Come join this great mix of tenants; center anchored by Rob's Market.

| DETAILS   |                                  |
|-----------|----------------------------------|
| AVAILABLE | 1,250 SF<br>1,400 SF<br>Pad site |
| TAX ID    | 031.00-3.50.00                   |

For more information, please contact