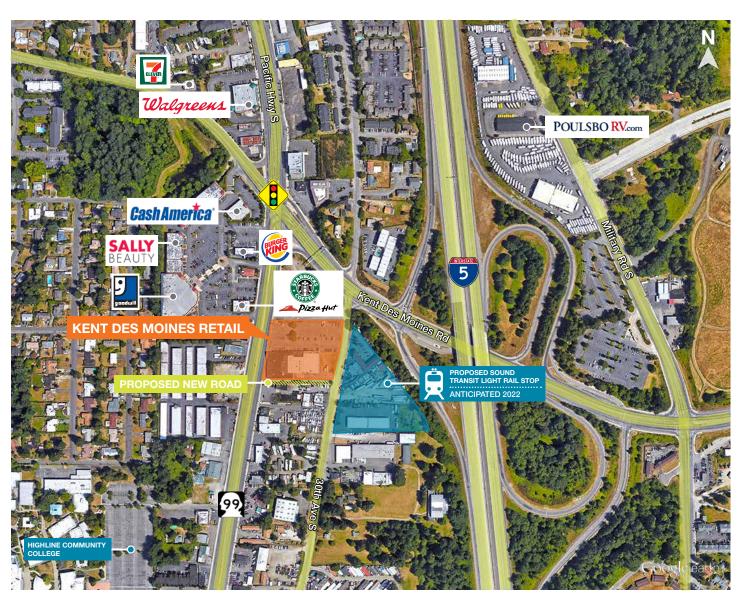

tation

Exterior facade and building upgrades under construction - anticipated completion July 2018

±2,000 - 12,000 SF available

\$18 - \$22 PSF + NNN

Great visibility from Pacific Highway South and close to Interstate 5 on/off ramp

#### Zoned MTC - 1

Join Dollar Tree & USPS

Traffic Counts: 36,000 CPD on S Kent Des Moines Rd & 30th Ave S

| DEMOGRAPHICS      |          |          |          |
|-------------------|----------|----------|----------|
|                   | 1 mile   | 3 miles  | 5 miles  |
| Population        | 15,768   | 91,524   | 215,087  |
| Average HH Income | \$56,744 | \$55,830 | \$58,222 |

## CONTACT

### **Cramer Foster**

253.722.1423 cfoster@kiddermathews.com

#### **Jeff Kraft**

253.722.1405 jkraft@kiddermathews.com



# Kent Des Moines Retail

# **AERIAL**



# CONTACT

**Cramer Foster** 253.722.1423 cfoster@kiddermathews.com

Jeff Kraft 253.722.1405 ikraft@kiddermathews.com



# Kent Des Moines Retail

## **SITE PLAN**



## CONTACT

Cramer Foster 253.722.1423 cfoster@kiddermathews.com

Jeff Kraft 253.722.1405 jkraft@kiddermathews.com



# Kent Des Moines Retail

# **SITE PLAN - CURRENT AS BUILT**



## CONTACT

**Cramer Foster** 

253.722.1423 cfoster@kiddermathews.com

Jeff Kraft

253.722.1405

jkraft@kiddermathews.com