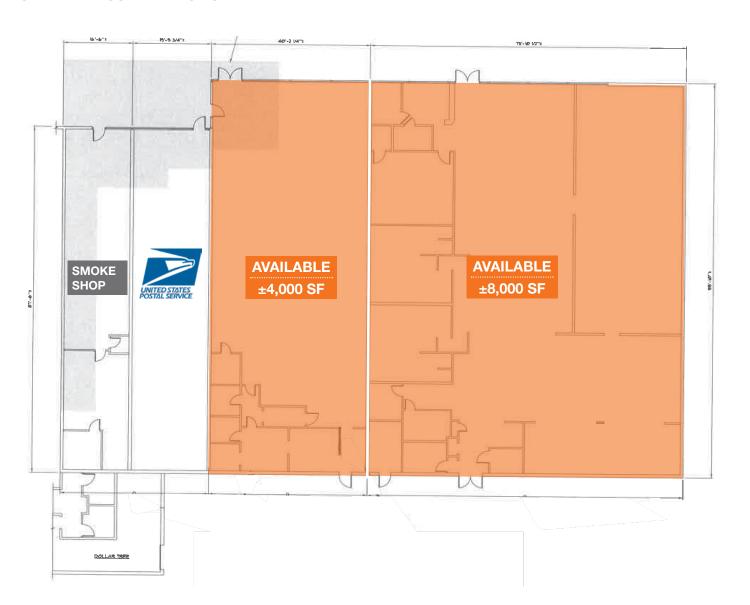

DEMOGRAPHICS      |          |          |          |
|-------------------|----------|----------|----------|
|                   | 1 mile   | 3 miles  | 5 miles  |
| Population        | 15,768   | 91,524   | 215,087  |
| Average HH Income | \$56,744 | \$55,830 | \$58,222 |

## CONTACT

### **Cramer Foster**

253.722.1423 cfoster@kiddermathews.com

#### **Jeff Kraft**

253.722.1405 jkraft@kiddermathews.com



# Kent Des Moines Retail

# **AERIAL**



# CONTACT

**Cramer Foster** 253.722.1423 cfoster@kiddermathews.com

Jeff Kraft 253.722.1405 ikraft@kiddermathews.com



# Kent Des Moines Retail

## **SITE PLAN**



## CONTACT

Cramer Foster 253.722.1423 cfoster@kiddermathews.com

Jeff Kraft 253.722.1405 jkraft@kiddermathews.com



# Kent Des Moines Retail

# **SITE PLAN - CURRENT AS BUILT**



## CONTACT

**Cramer Foster** 

253.722.1423 cfoster@kiddermathews.com

Jeff Kraft

253.722.1405

jkraft@kiddermathews.com