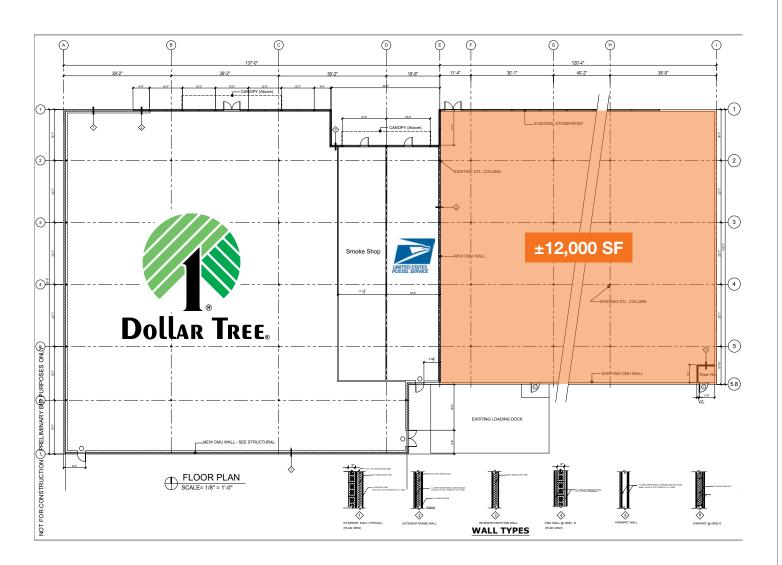

ity from Pacific Highway South and close to Interstate 5 on/off ramp

#### Zoned MTC - 1

Join Dollar Tree & USPS

Traffic Counts: 36,000 CPD on S Kent Des Moines Rd & 30th Ave S

| DEMOGRAPHICS      |          |          |          |
|-------------------|----------|----------|----------|
|                   | 1 mile   | 3 miles  | 5 miles  |
| Population        | 15,768   | 91,524   | 215,087  |
| Average HH Income | \$56,744 | \$55,830 | \$58,222 |

## CONTACT

### **Cramer Foster**

253.722.1423 cfoster@kiddermathews.com

#### **Jeff Kraft**

253.722.1405 jkraft@kiddermathews.com



# Kent Des Moines Retail

# **AERIAL**



# CONTACT

**Cramer Foster** 253.722.1423 cfoster@kiddermathews.com

Jeff Kraft 253.722.1405 ikraft@kiddermathews.com



# Kent Des Moines Retail

## **SITE PLAN**



## CONTACT

Cramer Foster 253.722.1423 cfoster@kiddermathews.com

Jeff Kraft 253.722.1405 jkraft@kiddermathews.com



# Kent Des Moines Retail

# **SITE PLAN - CURRENT AS BUILT**



## CONTACT

**Cramer Foster** 

253.722.1423 cfoster@kiddermathews.com

Jeff Kraft

253.722.1405

jkraft@kiddermathews.com