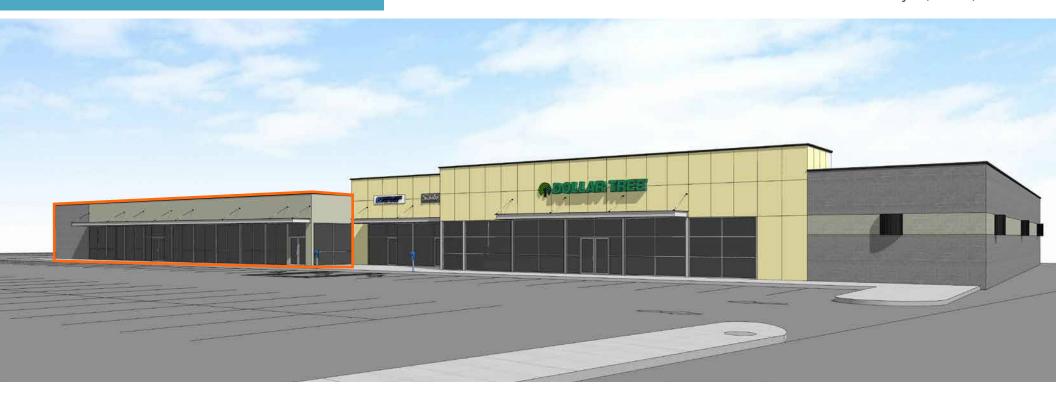

#### **FEATURES**

 $\pm 12,000$  SF of anchored retail space a short walk from the proposed light rail station

Exterior facade and building upgrades under construction - anticipated completion July 2018

±2,000 - 12,000 SF available

\$18 - \$22 PSF + NNN

Great visibility from Pacific Highway South and close to Interstate 5 on/off ramp

#### Zoned MTC - 1

Join Dollar Tree & USPS

Traffic Counts: 36,000 CPD on S Kent Des Moines Rd & 30th Ave S

| DEMOGRAPHICS      |          |          |          |
|-------------------|----------|----------|----------|
|                   | 1 mile   | 3 miles  | 5 miles  |
| Population        | 15,768   | 91,524   | 215,087  |
| Average HH Income | \$56,744 | \$55,830 | \$58,222 |