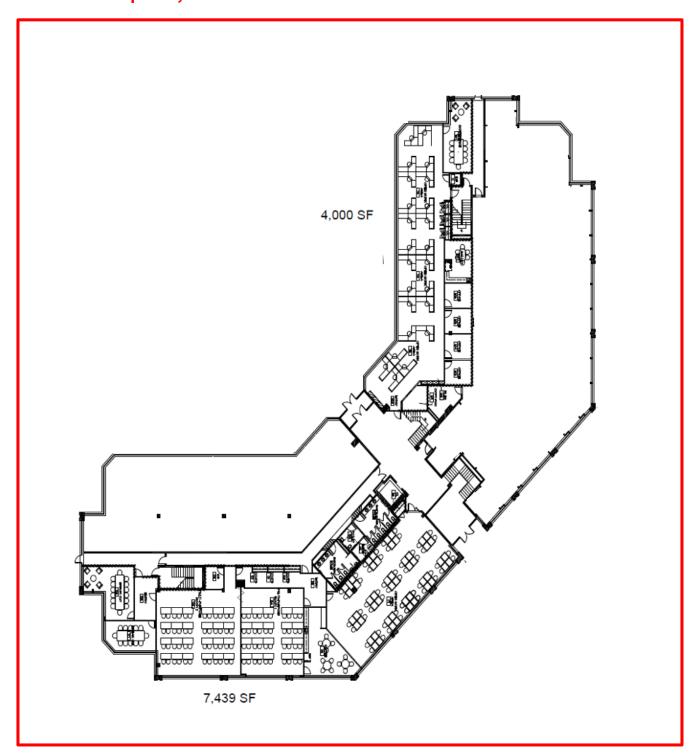

## Space available:

- First floor: 4,000 s.f.

- First floor: 7,439 s.f. (non-contiguous)