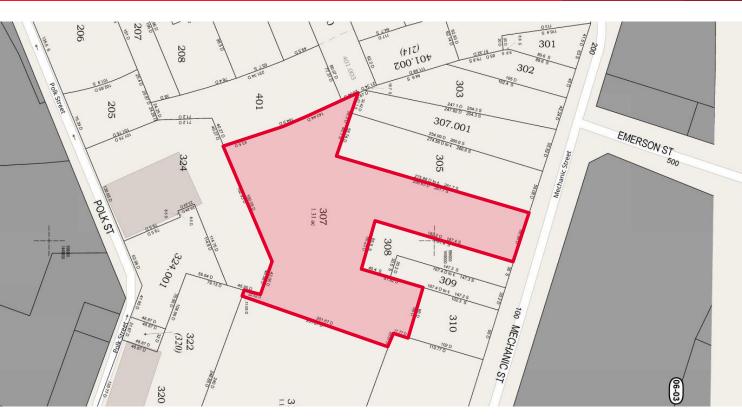

| 15,552   |
| Average Income                     | \$48,567 | \$51,946 | \$55,711 |
| Daytime Employees                  | 10,920   | 25,361   | 29,241   |
| Source: ESRI Business Analyst 2019 |          |          |          |

| Traffic Counts       |             |
|----------------------|-------------|
| State Street         | 13,349 AADT |
| Factory Street       | 9,888 AADT  |
| Source: NYS DOT 2016 |             |

For more information, please contact:

Christopher D. Clark Real Estate Salesperson +1 315.779.1196(o) +1 315.408.6299(c) cclark@pyramidbrokerage.com 230 Franklin Street Watertown, New York 13601 phone: +1 315 779 1196 pyramidbrokerage.com



Watertown, New York 13601



Reception



Reception/Work Area



Conference Room



Private Office



Watertown, New York 13601







Watertown, New York 13601