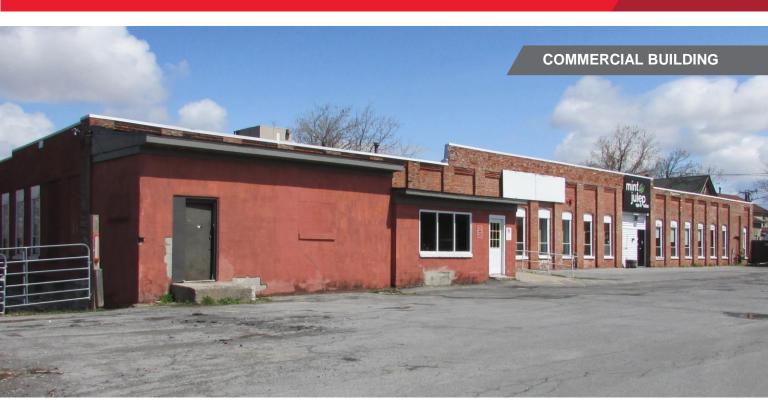

#### 8,995± SF Office/Retail Building Property Highlights

- 8,995± total square feet
  - 3,000± SF currently leased to hair salon
  - 5,200± SF available for lease
- Conveniently located one block from Downtown Business Square
- · Very attractive lease terms
- · Well maintained building