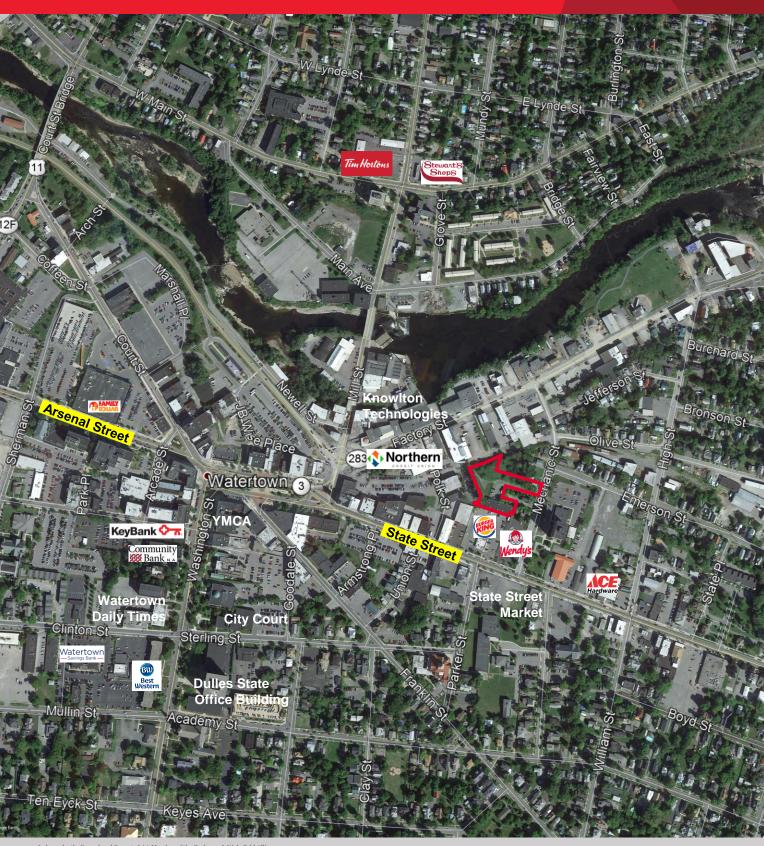

Watertown, New York 13601

| Traffic Counts       |             |
|----------------------|-------------|
| State Street         | 13,349 AADT |
| Factory Street       | 9,888 AADT  |
| Source: NYS DOT 2016 |             |

For more information, please contact: