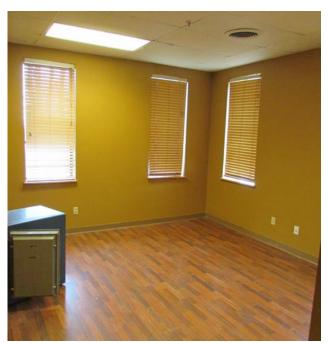

#### 8,995± SF Office/Retail Building Property Highlights

- 8,995± total square feet
  - 3,000± SF currently leased to hair salon
  - 5,200± SF available for lease
- Conveniently located one block from Downtown Business Square
- · Very attractive lease terms
- · Well maintained building

Watertown, New York 13601

Reception

Reception/Work Area

Conference Room

Private Office

Watertown, New York 13601

Watertown, New York 13601