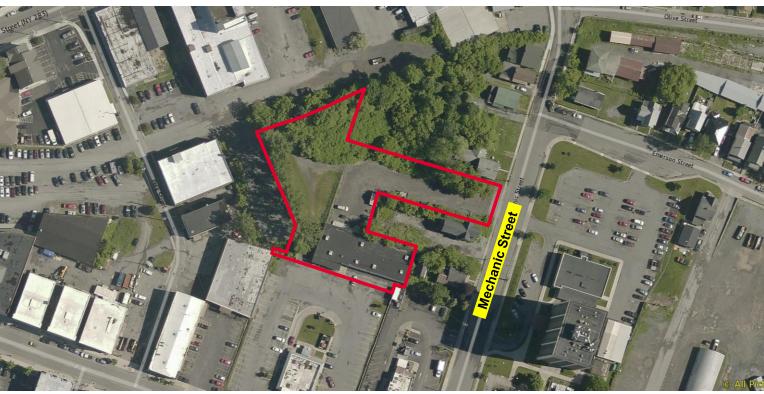

| 15,552   |
| Average Income                     | \$48,567 | \$51,946 | \$55,711 |
| Daytime Employees                  | 10,920   | 25,361   | 29,241   |
| Source: ESRI Business Analyst 2019 |          |          |          |

| Traffic Counts       |             |
|----------------------|-------------|
| State Street         | 13,349 AADT |
| Factory Street       | 9,888 AADT  |
| Source: NYS DOT 2016 |             |

For more information, please contact:

Christopher D. Clark Real Estate Salesperson +1 315.779.1196(o) +1 315.408.6299(c) cclark@pyramidbrokerage.com 230 Franklin Street Watertown, New York 13601 phone: +1 315 779 1196 pyramidbrokerage.com



Watertown, New York 13601



Reception



Reception/Work Area



Conference Room



Private Office



Watertown, New York 13601







Watertown, New York 13601