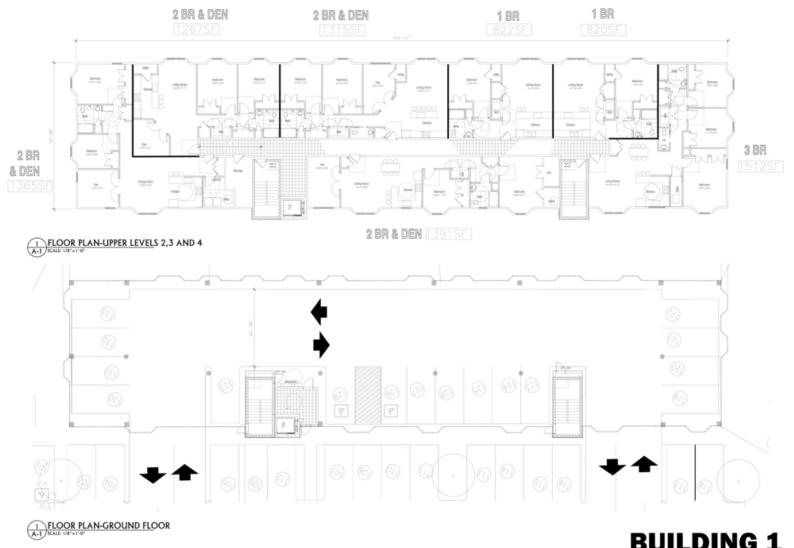

### **BUILDING 1**

830 Morris Turnpike Suite 201 Short Hills, NJ 07078

The information contained herein has been obtained from sources considered to be reliable, but no guarantee of its accuracy is made by this company. In addition, no representation is made respecting rowing, condition of thie, dimensions, or any matters of a legal or environmental hance. Such matters should be referred to legal coursel for deterministion. Ferms and courditions are subject to change without prior notice. Subject to errors and omissions.

#### **PROPERTY HIGHLIGHTS**

- Total Buildings: Six 3BR, Twelve 2BR No Den, Thirty-Three 2BR with Den, Twelve 1BR
- Building 1: Twelve 2BR with Dens / Three 3BR / Six 1BR
- Building 2: Eighteen 2BR with Dens / Three 2BR No Den
- Building 3: Three 2BR with Den / Six 2BR No Den / Three 1BR
- Building 4: Three 2BR No Den / Three 3BR / Three 1BR
- COAH Requirement: ±10 Units
- Acreage: ±5.59 AC (Block 11, Lot 9.01)
- Zoning: Townhome Condos or Rentals
- Parking: 129 Open Spaces

#### **UNIT SIZES**

- 1BR: 820 SF 998 SF
- 2BR No Den: 1,086 SF 1,129 SF
- 2BR with Den: 1,267 SF 1,365 SF
- 3BR: 1,512 SF 1,550 SF