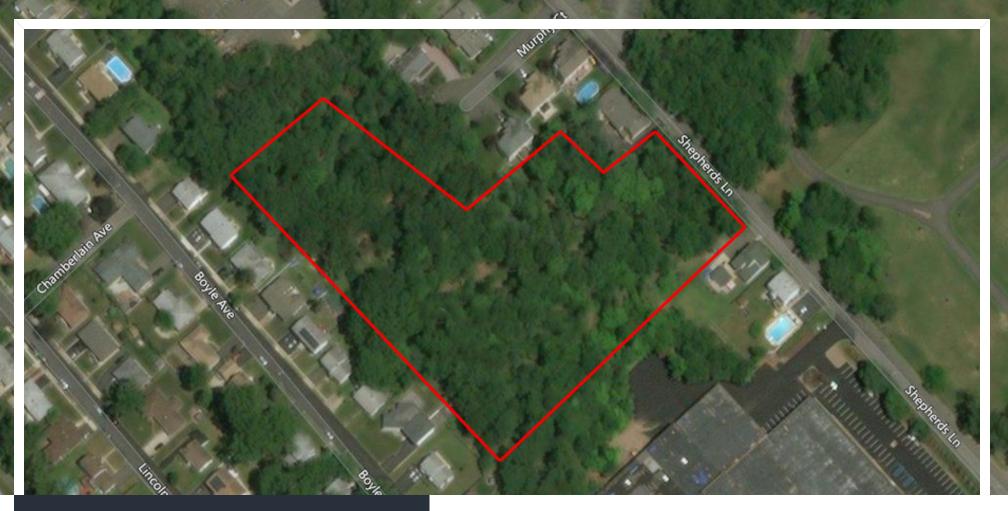

# **95 SHEPHERDS LANE**

95 Shepherds Lane, Totowa, NJ 07512

For More Information, Contact

SCOTT G. SAVASTANO

Director of Capital Markets sgsavastano@blauberg.com 973.379.6644 x147

830 Morris Turnpike, Suite 201, Short Hills, NJ 07078 www.blauberg.com

#### **PROPERTY DESCRIPTION**

63-Unit Development Opportunity - Condos for Sale or Rent All Approvals In Place

#### **PROPERTY HIGHLIGHTS**

- Total Buildings: Six 3BR, Twelve 2BR No Den, Thirty-Three 2BR with Den, Twelve 1BR
- Building 1: Twelve 2BR with Dens / Three 3BR / Six 1BR
- Building 2: Eighteen 2BR with Dens / Three 2BR No Den
- Building 3: Three 2BR with Den / Six 2BR No Den / Three 1BR
- Building 4: Three 2BR No Den / Three 3BR / Three 1BR
- COAH Requirement: ±10 Units
- Acreage: ±5.59 AC (Block 11, Lot 9.01)
- Zoning: Townhome Condos or Rentals
- Parking: 129 Open Spaces