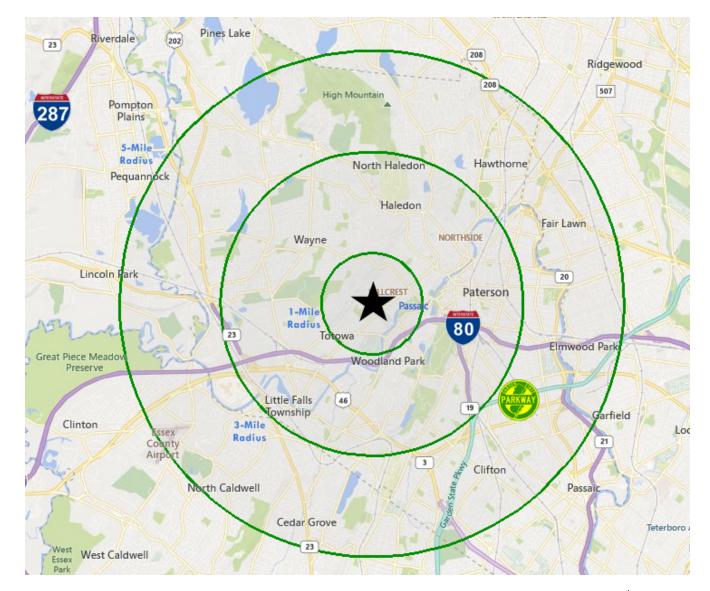

### **95 SHEPHERDS LANE**

95 Shepherds Lane, Totowa, NJ 07512 - Radius

For More Information, Contact SCOTT G. SAVASTANO

Director of Capital Markets sgsavastano@blauberg.com 973.379.6644 x147 830 Morris Turnpike Suite 201 Short Hills, NJ 07078 www.blauberg.com

### **95 SHEPHERDS LANE**

95 Shepherds Lane, Totowa, NJ 07512 - Demographics 2019

| Radius                            | 1 Mile   | 3 Mile   | 5 Mile   |
|-----------------------------------|----------|----------|----------|
| Population:                       |          |          |          |
| 2024 Projection                   | 17,654   | 195,479  | 435,257  |
| 2019 Estimate                     | 18,044   | 193,569  | 431,819  |
| 2010 Census                       | 20,350   | 186,094  | 423,250  |
| Growth 2019-2024                  | (2.16%)  | 0.99%    | 0.80%    |
| Growth 2010-2019                  | (11.33%) | 4.02%    | 2.02%    |
| 2019 Population Hispanic Origin   | 8,036    | 92,580   | 168,035  |
| 2019 Population by Race:          |          |          |          |
| White                             | 13,435   | 129,860  | 315,440  |
| Black                             | 2,280    | 42,931   | 69,278   |
| Am. Indian & Alaskan              | 198      | 3,347    | 5,547    |
| Asian                             | 1,599    | 10,625   | 28,643   |
| Hawaiian & Pacific Island         | 26       | 467      | 775      |
| Other                             | 505      | 6,338    | 12,136   |
| U.S. Armed Forces:                | 0        | 58       | 84       |
| Households:                       |          |          |          |
| 2024 Projection                   | 5,656    | 63,737   | 146,775  |
| 2019 Estimate                     | 5,802    | 63,088   | 145,628  |
| 2010 Census                       | 6,650    | 60,485   | 142,824  |
| Growth 2019 - 2024                | (2.52%)  | 1.03%    | 0.79%    |
| Growth 2010 - 2019                | (12.75%) | 4.30%    | 1.96%    |
| Owner Occupied                    | 3,706    | 28,428   | 79,598   |
| Renter Occupied                   | 2,095    | 34,660   | 66,030   |
| 2019 Avg Household Income         | \$93,529 | \$78,540 | \$94,194 |
| 2019 Med Household Income         | \$75,958 | \$50,656 | \$67,862 |
| 2019 Households by Household Inc: |          |          |          |
| <\$25,000                         | 970      | 17,538   | 29,421   |
| \$25,000 - \$50,000               | 1,152    | 13,751   | 28,096   |
| \$50,000 - \$75,000               | 748      | 8,866    | 20,921   |
| \$75,000 - \$100,000              | 835      | 6,492    | 17,009   |
| \$100,000 - \$125,000             | 764      | 4,836    | 14,753   |
| \$125,000 - \$150,000             | 376      | 2,992    | 9,005    |
| \$150,000 - \$200,000             | 505      | 3,959    | 11,944   |
| \$200,000+                        | 454      | 4,654    | 14,479   |