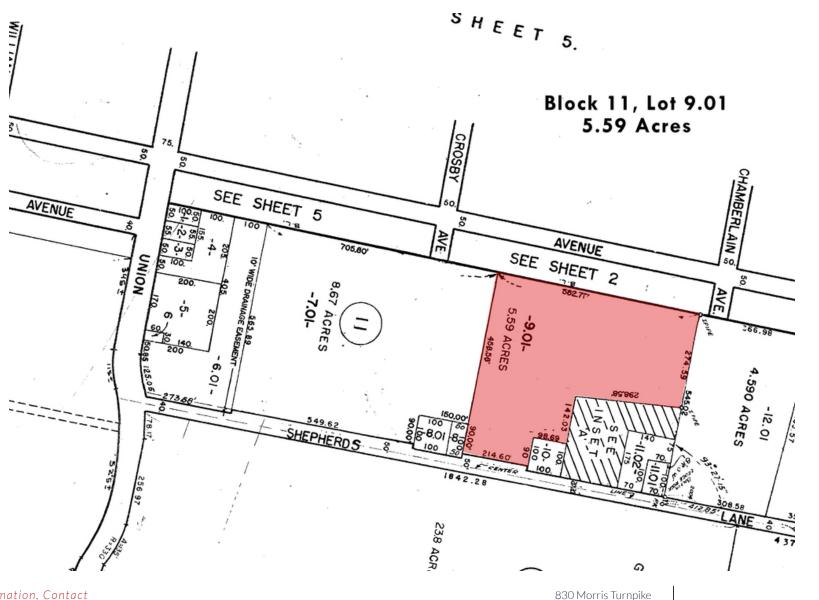

#### **PROPERTY HIGHLIGHTS**

- Total Buildings: Six 3BR, Twelve 2BR No Den, Thirty-Three 2BR with Den, Twelve 1BR
- Building 1: Twelve 2BR with Dens / Three 3BR / Six 1BR
- Building 2: Eighteen 2BR with Dens / Three 2BR No Den
- Building 3: Three 2BR with Den / Six 2BR No Den / Three 1BR
- Building 4: Three 2BR No Den / Three 3BR / Three 1BR
- COAH Requirement: ±10 Units
- Acreage: ±5.59 AC (Block 11, Lot 9.01)
- Zoning: Townhome Condos or Rentals
- Parking: 129 Open Spaces

#### **OFFERING SUMMARY**

| Sale Price: | \$3,250,000 |
|-------------|-------------|
| Lot Size:   | 5.59 Acres  |

830 Morris Turnpike Suite 201 Short Hills, NJ 07078

The information contained herein has been obtained from sources considered to be reliable, but no guarantee of its accuracy is made by this company. In addition, no representation is made respecting continuo of this, dimensions, or any matters of a legal or environmental nature. Such matters should be referred to legal coursel for determination. Terms and conditions are subject to change without prior notice. Subject to encors and omissions

### **95 SHEPHERDS LANE**

95 Shepherds Lane, Totowa, NJ 07512 - Tax Map

For More Information, Contact SCOTT G. SAVASTANO

Director of Capital Markets sgsavastano@blauberg.com 973.379.6644 x147

The information contained herein has been obtained from sources considered to be reliable, but no guarantee of its accuracy is made by this company. In addition, no representation is made respecting configure of the dimensions, or any matters of a legal or environmental attrace. Such matters should be referred to legal coursel for determination. Terms and courditions are subject to change without but rottor clusters to environ and antisons.