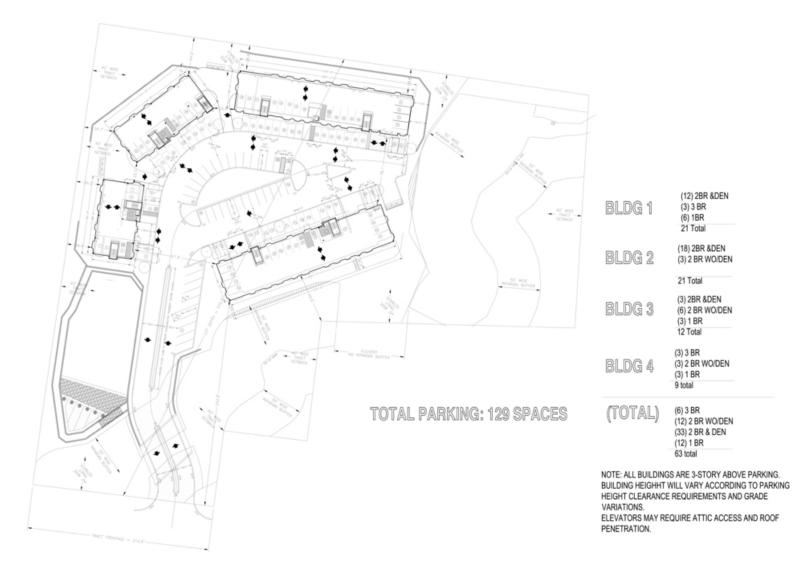

#### **PROPERTY HIGHLIGHTS**

- Total Buildings: Six 3BR, Twelve 2BR No Den, Thirty-Three 2BR with Den, Twelve 1BR
- Building 1: Twelve 2BR with Dens / Three 3BR / Six 1BR
- Building 2: Eighteen 2BR with Dens / Three 2BR No Den
- Building 3: Three 2BR with Den / Six 2BR No Den / Three 1BR
- Building 4: Three 2BR No Den / Three 3BR / Three 1BR
- COAH Requirement: ±10 Units
- Acreage: ±5.59 AC (Block 11, Lot 9.01)
- Zoning: Townhome Condos or Rentals
- Parking: 129 Open Spaces

### **BUILDING 1**

830 Morris Turnpike Suite 201 Short Hills, NJ 07078

The information contained herein has been obtained from sources considered to be reliable, but no guarantee of its accuracy is made by this company. In addition, no representation is made respecting rowing, condition of thie, dimensions, or any matters of a legal or environmental hance. Such matters should be referred to legal coursel for deterministion. Ferms and courditions are subject to change without prior notice. Subject to errors and omissions.

#### For More Information. Contact SCOTT G. SAVASTANO

Director of Capital Markets sgsavastano@blauberg.com 973.379.6644 x147

**BUILDING 2** 

830 Morris Turnpike Suite 201 Short Hills, NJ 07078

The information contained herein has been obtained from sources considered to be reliable, but no guarantee of its accuracy is made by this company. In addition, no representation is made respecting coning, condition of title, dimension, or any matters of a legal or environmental admission. Teterrad to legal coursel for deterministion. Ferms and courditions are subject to charge without on thorized sources for the environment admission.

#### For More Information. Contact SCOTT G. SAVASTANO

Director of Capital Markets sgsavastano@blauberg.com 973.379.6644 x147

**BUILDING 3** 

830 Morris Turnpike Suite 201 Short Hills, NJ 07078

The information contained herein has been obtained from sources considered to be reliable, but no guarantee of its accuracy is made by this company. In addition, no representation is made respecting zoning, condition of title, dimensions, or any matters of a legal or environmental hance. Such matters should be referred to legal coursel for deterministion. Ferris and conditions are subject to change without prior notice. Subject to errors and omissions.

### **63-UNIT DEVELOPMENT OPPORTUNITY**

95 Shepherds Lane, Totowa, NJ 07512

For More Information. Contact SCOTT G. SAVASTANO

Director of Capital Markets sgsavastano@blauberg.com 973.379.6644 x147

**BUILDING 4** 