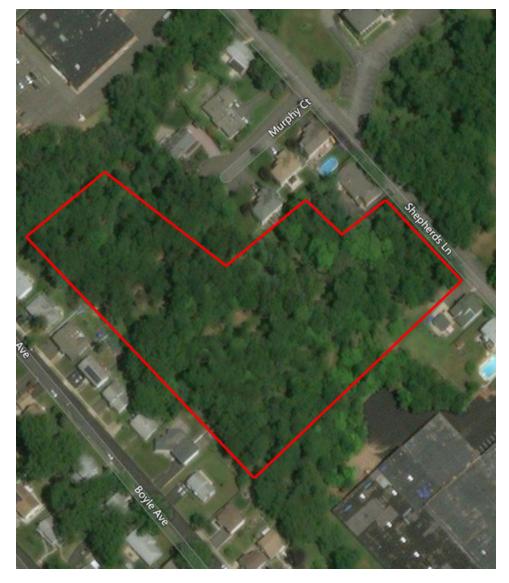

### **95 SHEPHERDS LANE**

95 Shepherds Lane, Totowa, NJ 07512 - Tax Map

For More Information, Contact SCOTT G. SAVASTANO

Director of Capital Markets sgsavastano@blauberg.com 973.379.6644 x147

The information contained herein has been obtained from sources considered to be reliable, but no guarantee of its accuracy is made by this company. In addition, no representation is made respecting configure of the dimensions, or any matters of a legal or environmental attrace. Such matters should be referred to legal coursel for determination. Terms and courditions are subject to change without but rottor clusters to environ and antisons.