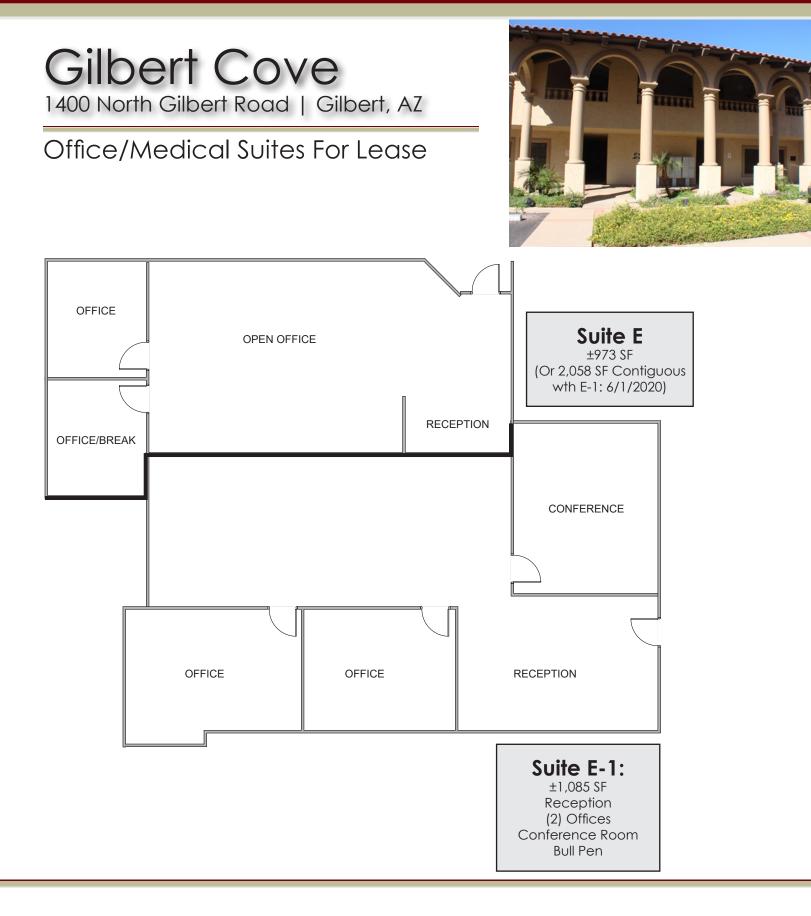

## **Available For Lease**

- Suite E-1: ±1085 SF
- Suite E: ±973 SF (2,058 SF cont. with E-1)
- Suite F: ±1,593 SF
- High End Interiors
- Central Courtyard Area
- 5.21:1,000 Parking Ratio
- Covered Parking Available/Additional Cost
- Building Signage Available
- C-1 Zoning, City of Gilbert
- Frontage on Gilbert Rd
- One (1) Mile From US-60
- One (1) Block South of Baseline
- Located on the West Side of Gilbert Rd
- Close Amenities: Sam's Club, Retail, and Restaurants