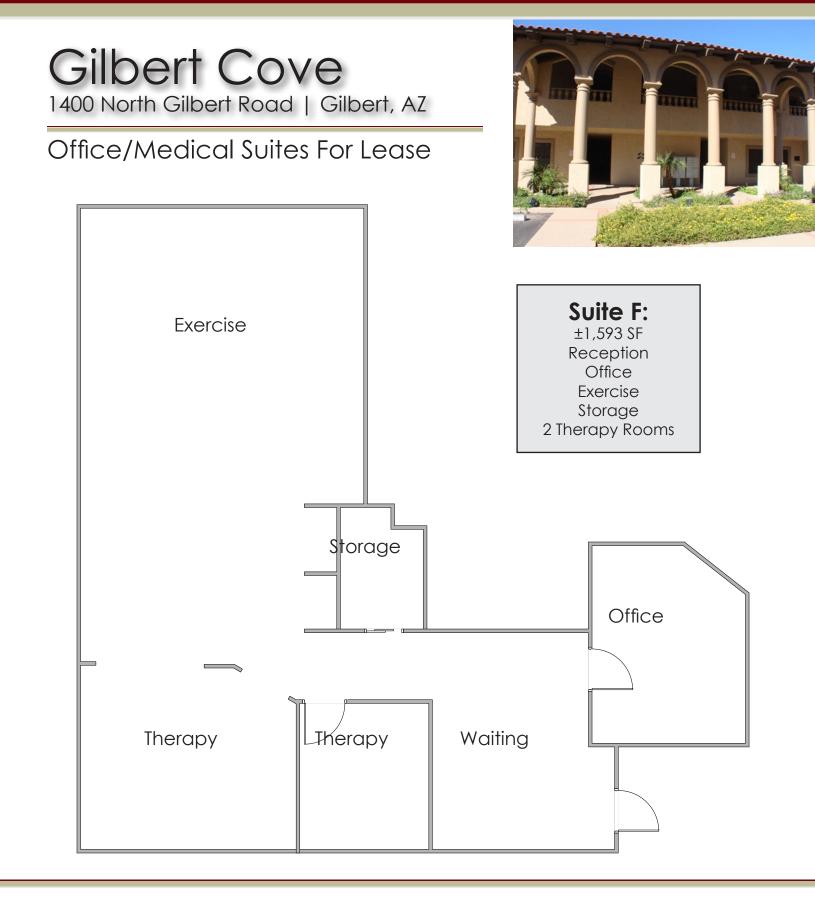

## **Available For Lease**

- Suite E-1: ±1085 SF
- Suite E: ±973 SF (2,058 SF cont. with E-1)
- Suite F: ±1,593 SF
- High End Interiors
- Central Courtyard Area
- 5.21:1,000 Parking Ratio
- Covered Parking Available/Additional Cost
- Building Signage Available
- C-1 Zoning, City of Gilbert
- Frontage on Gilbert Rd
- One (1) Mile From US-60
- One (1) Block South of Baseline
- Located on the West Side of Gilbert Rd
- Close Amenities: Sam's Club, Retail, and Restaurants