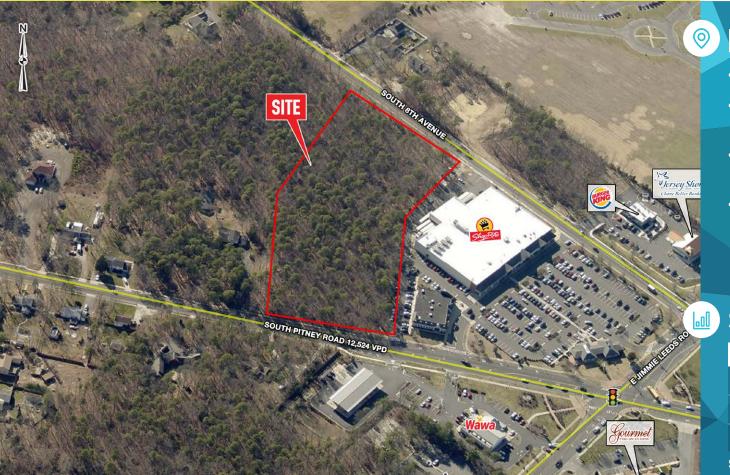

# **VACANT COMMERCIAL LAND**

411-415 SOUTH PITNEY ROAD, GALLOWAY, NJ 08205

±10.5 ACRES AVAILABLE

## property highlights.

- 10.5 acres of flat readily developable land
- Galloway Township is a growing upscale suburb of Atlantic City
- Property is zoned CVC Community Village Commercial
- Property has frontage on South Pitney Road and South Eighth Avenue

SOUTH PITNEY ROAD TRAFFIC COUNT: 12,524 VPD \*ESRI 2018