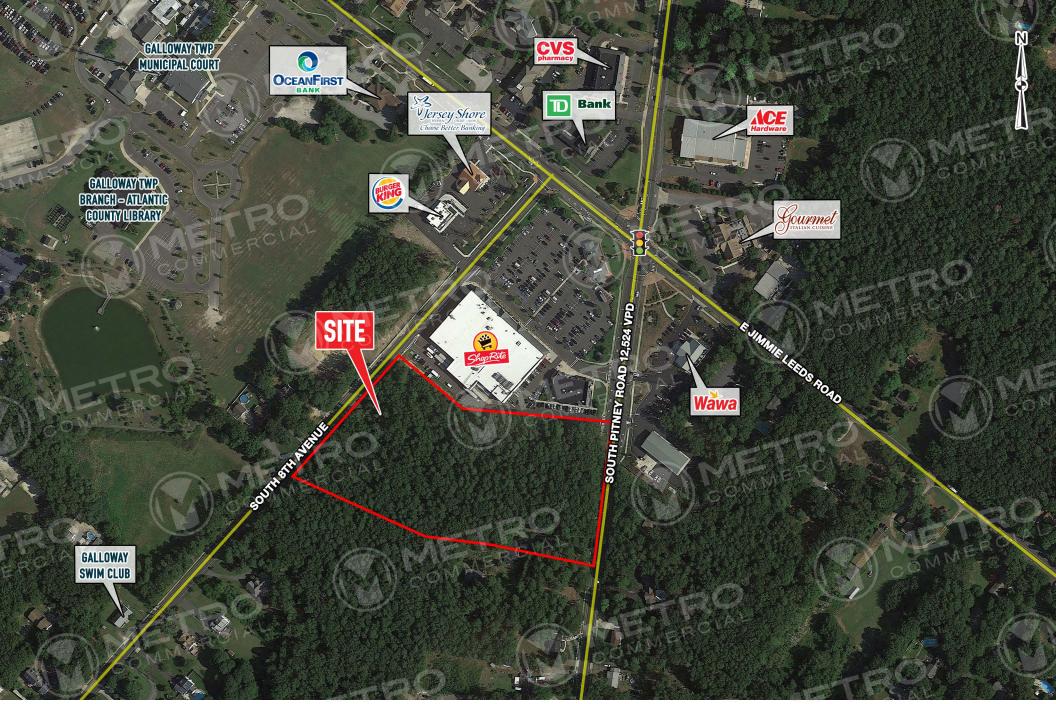

# **VACANT COMMERCIAL LAND**

411-415 SOUTH PITNEY ROAD, GALLOWAY, NJ 08205

±10.5 ACRES AVAILABLE

## property highlights.

- 10.5 acres of flat readily developable land
- Galloway Township is a growing upscale suburb of Atlantic City
- Property is zoned CVC Community Village Commercial
- Property has frontage on South Pitney Road and South Eighth Avenue

SOUTH PITNEY ROAD TRAFFIC COUNT: 12,524 VPD \*ESRI 2018