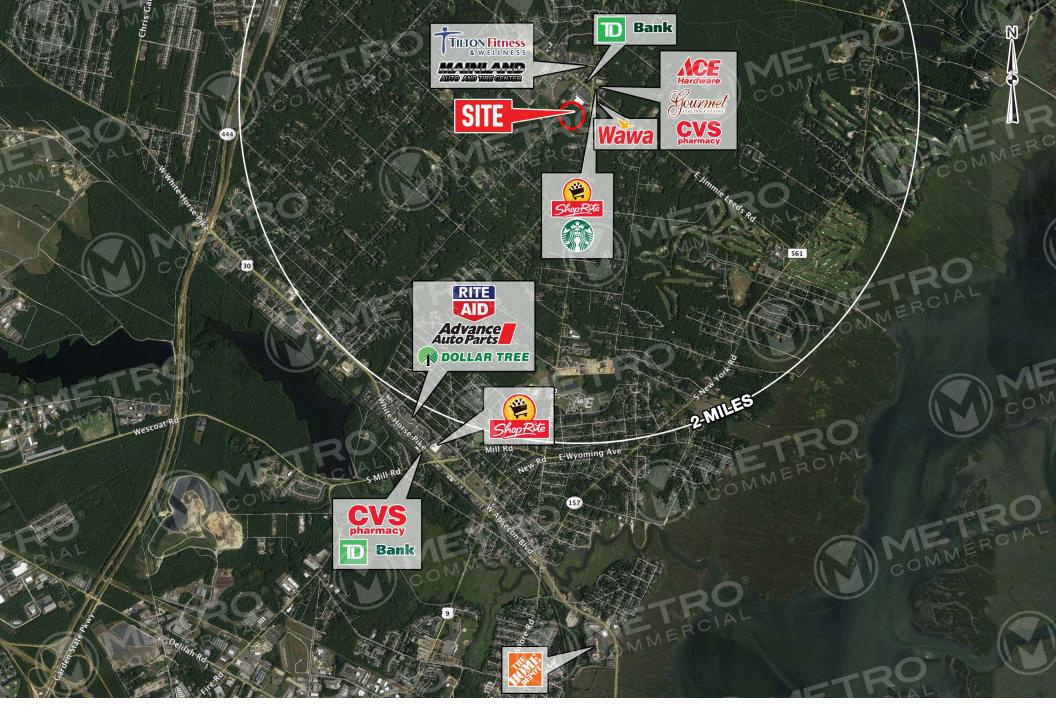

## property highlights.

- 10.5 acres of flat readily developable land
- Galloway Township is a growing upscale suburb of Atlantic City
- Property is zoned CVC Community Village Commercial
- Property has frontage on South Pitney Road and South Eighth Avenue

#### stats.

| 2018 DEMOGRAPHICS*  | 1 MILE    | 3 MILES  | 5 MILES  |
|---------------------|-----------|----------|----------|
| EST. POPULATION     | 3,197     | 31,635   | 56,057   |
| EST. HOUSEHOLDS     | 1,095     | 11,405   | 19.334   |
| EST. AVG. HH INCOME | \$103,550 | \$88,420 | \$80,613 |