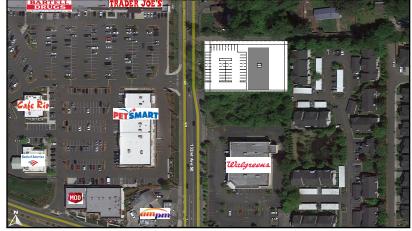

#### PROPERTY INFORMATION

- Lease/Build-To-Suit Opportunity
- Great visibility from high performing Trader Joe's & 24 Hour Fitness Center
- Full access off of 132nd Ave SE
- Zoned CC (community commercial) allowing for multiple uses

AREA RETAILERS

Walgreens

For Information Please Call: 206-641-9500 Lori Lusk | Lori@Mattispart.com