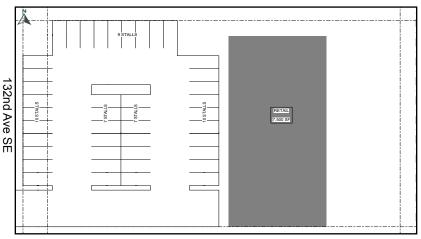

nt, WA



#### PROPERTY INFORMATION

- Lease/Build-To-Suit Opportunity
- Great visibility from high performing Trader Joe's & 24 Hour Fitness Center
- Full access off of 132nd Ave SE
- Zoned CC (community commercial) allowing for multiple uses

#### **AVAILABLE**

■ ± 7,500 SF (divisible)

#### **DEMOGRAPHICS**

| Population    | 1 Mile   | 3 Mile   | 5 Mile   |
|---------------|----------|----------|----------|
| 2017 Estimate | 13,353   | 93,140   | 191,560  |
|               |          |          |          |
| Avg HH Income | 1 Mile   | 3 Mile   | 5 Mile   |
| 2017 Estimate | \$94,869 | \$86,968 | \$84,527 |

AREA RETAILERS









Walgreens







For Information Please Call: 206-641-9500 Lori Lusk | Lori@Mattispart.com

# FOR LEASE

### **Kent Retail**

27006 132nd Ave SE Kent, WA









For Information Please Call: 206-641-9500 Lori Lusk | Lori@Mattispart.com