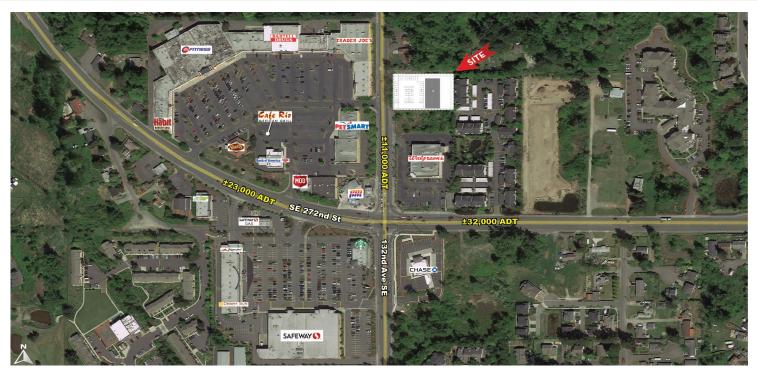

#### PROPERTY INFORMATION

- Lease/Build-To-Suit Opportunity
- Great visibility from high performing Trader Joe's & 24 Hour Fitness Center
- Full access off of 132nd Ave SE
- Zoned CC (community commercial) allowing for multiple uses

AREA RETAILERS

Walgreens

For Information Please Call: 206-641-9500 Lori Lusk | Lori@Mattispart.com