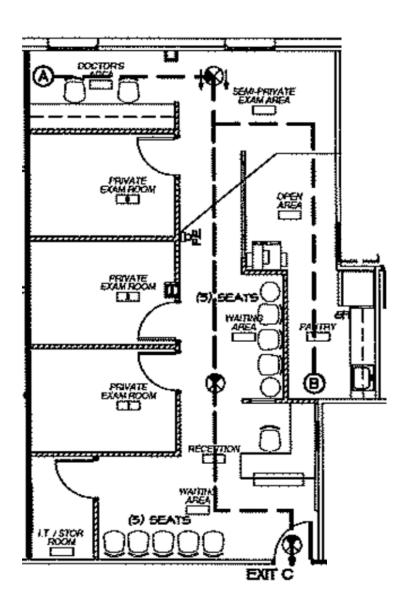

03. 505. 8236
JILL@WORTHPROPERTYGROUP.COM





## **ABOUT**

Worth Property Group is proud to present this newly released medical/ office space of +/- 1,200 SQ. FT located on the second floor of 1230 Mamaroneck Avenue, White Plains, N.Y. 10605

This is a special boutique building that is home to both medical and office Tenants. Formerly a medical office the space features an open floor plan when you enter, 3 examination rooms, private nook, and Kitchenette.

Dedicated covered parking available and ample onsite parking for all customers.

Provides easy access to the Hutchinson River Parkway, and I-95. Five minutes to downtown White Plains.

## **SPACE AVAIIABLE**

**SUITE:** 202A

**TOTAL:** +/- 1,200 SQ. FT

**ASKING:** \$29.00 PSF Plus additional

\$3.00 for Electric

## FLOORPLAN- 202A



Approximately +/- 1,200SQ. FT SECOND Floor Opportunity

# INTERIOR PHOTOS













1230 Mamaroneck Avenue Suite 200 White Plains, NY, 10605 (914) 437-8495

Fax: (914) 437-8499

## For more in formation, please contact:

## JILL PESCATORE

President
Worth Property Group
203. 505. 8236
Jill@worthpropertygroup.com

## LAUREN CURCIO

Executive Vice President
Worth Property Group
917. 370. 9152
Lauren@worthpropertygroup.com

## TOM FEHL

Associate
Worth Property Group
908. 616. 3467
Tom@worthpropertygroup.com

Worth Property Group disclaims any warranty of any kind, expressed or implied, as to any matter whatsoever relating to this service. In no event shall Worth Property Group be liable for any indirect, special, incidental or consequential damages arising out of any use of or reliance