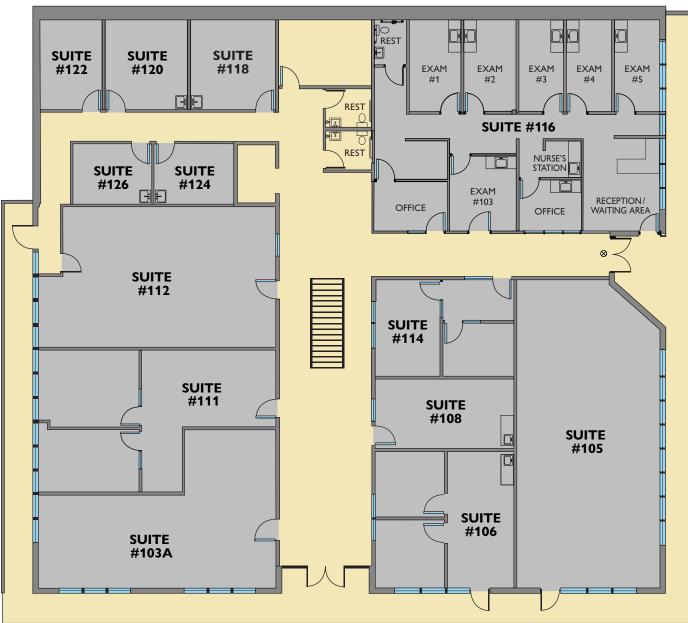

## RENOVATED PROFESSIONAL OFFICE SUITES

Kings Canyon Building 15405 SW 116th Avenue, King City OR 97224

## **Property Details**

Rike Score

/alk Score

- Beautifully-appointed office suites from approximately 150 RSF to 4,030 RSF
- ADA Accessible entrances with 24/7 access systems on both sides of building
- ADA Unisex restrooms
- Ample guest and tenant parking
- Energy-efficient LED lighting