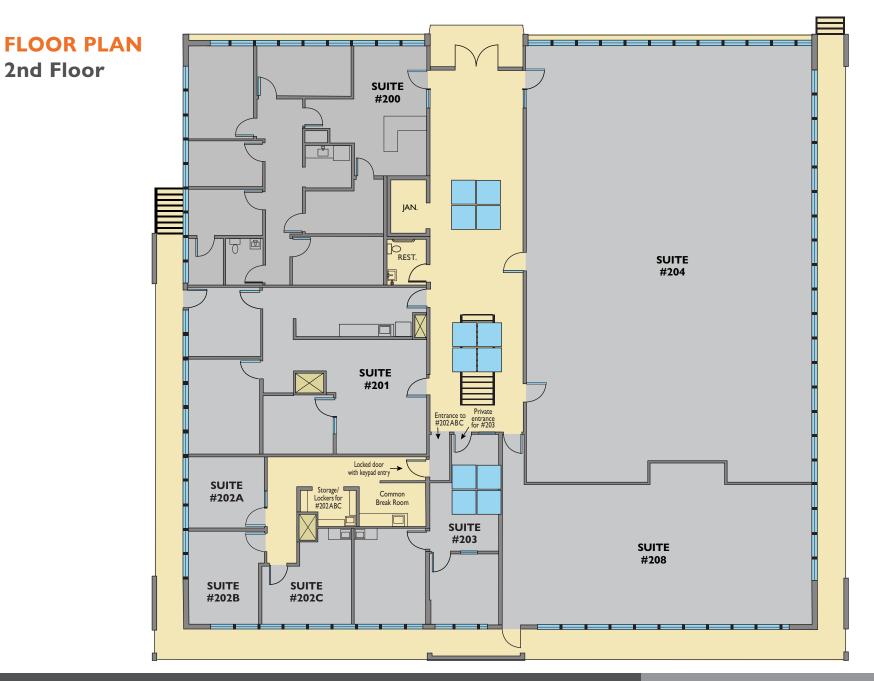

## RENOVATED PROFESSIONAL OFFICE SUITES

Kings Canyon Building 15405 SW 116th Avenue, King City OR 97224

## **Property Details**

Rike Score

/alk Score

- Beautifully-appointed office suites from approximately 150 RSF to 4,030 RSF
- ADA Accessible entrances with 24/7 access systems on both sides of building
- ADA Unisex restrooms
- Ample guest and tenant parking
- Energy-efficient LED lighting