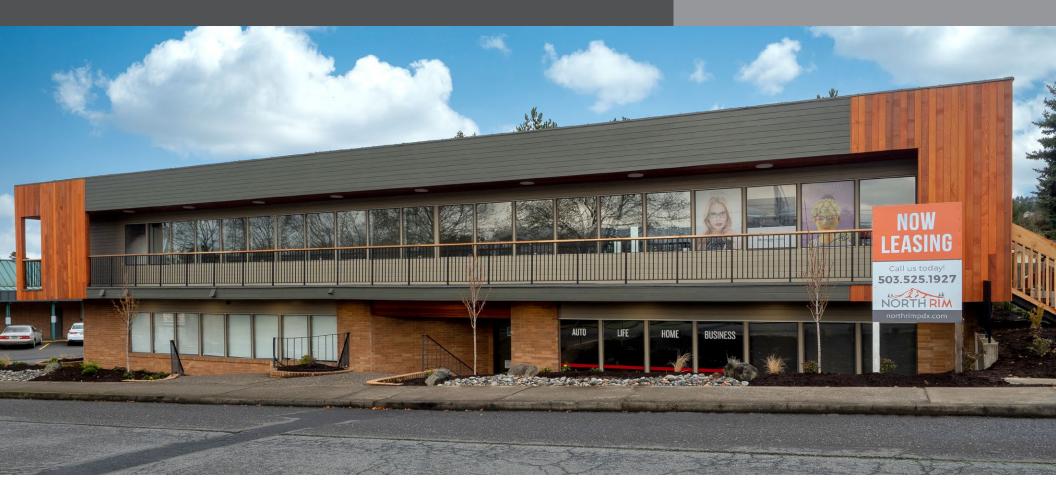

# FOR LEASE

**Newly renovated Kings Canyon Building is a 20,000 sq ft suburban medical/professional office and retail building** located in next to one of the core shopping centers of King City. Adjacent to Tigard, and in close proximity to Sherwood and Tualatin, this property has easy access to Highway 99W and is surrounded by local and national retailers. Custom office suites have been updated with LED lighting, LVP flooring, low-VOC paint, and new interior doors. Building systems such as plumbing and HVAC have been upgraded to keep environmental considerations in mind. The property has approximately 40 parking spaces, with ADA accessibility on both 1st and 2nd floors. The property has 24/7 secure building access and the full spectrum outdoor lighting illuminates the parking lot and building entrances.

## RENOVATED PROFESSIONAL OFFICE SUITES

Kings Canyon Building 15405 SW 116th Avenue, King City OR 97224