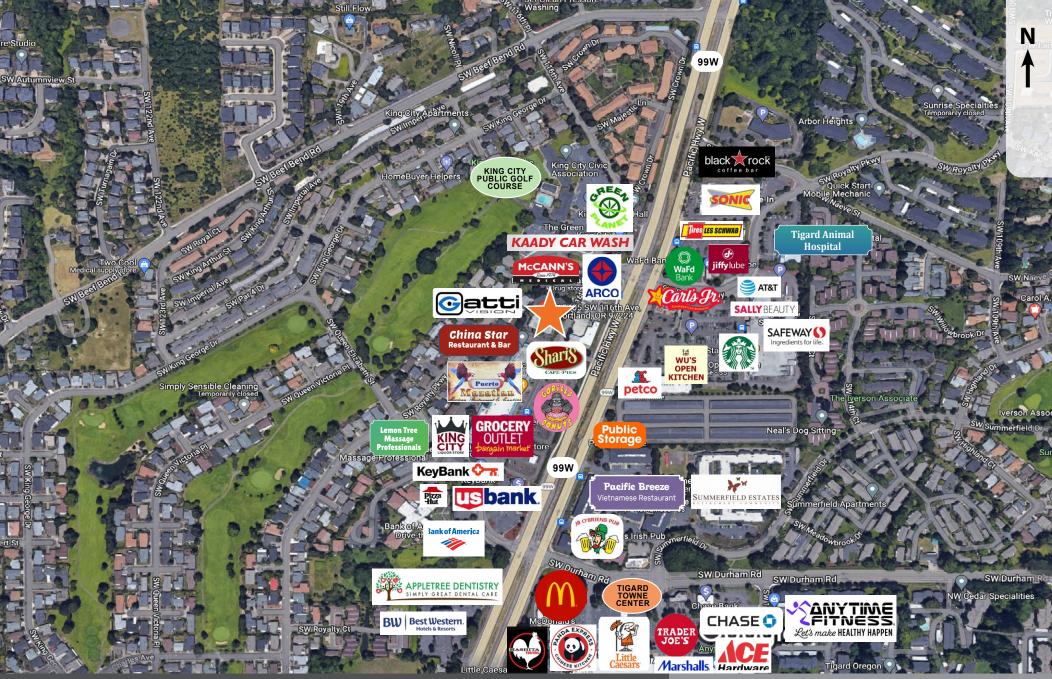

## **Location Details**

2

- Adjacent to 99W, close to Highways I-5 and 217
- Near a concentrated mix of major retailers, restaurants, banks, grocers, and gyms