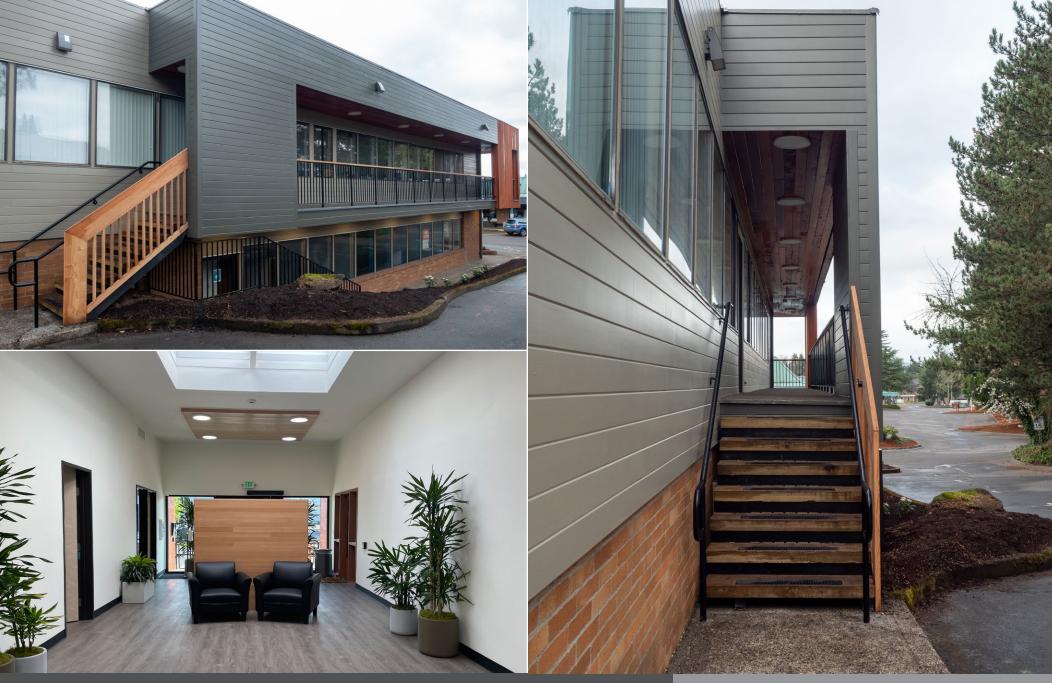

# FOR LEASE

**Newly renovated Kings Canyon Building is a 20,000 sq ft suburban medical/professional office and retail building** located in next to one of the core shopping centers of King City. Adjacent to Tigard, and in close proximity to Sherwood and Tualatin, this property has easy access to Highway 99W and is surrounded by local and national retailers. Custom office suites have been updated with LED lighting, LVP flooring, low-VOC paint, and new interior doors. Building systems such as plumbing and HVAC have been upgraded to keep environmental considerations in mind. The property has approximately 40 parking spaces, with ADA accessibility on both 1st and 2nd floors. The property has 24/7 secure building access and the full spectrum outdoor lighting illuminates the parking lot and building entrances.

## **Property Details**

Rike Score

/alk Score

- Beautifully-appointed office suites from approximately 150 RSF to 4,030 RSF
- ADA Accessible entrances with 24/7 access systems on both sides of building
- ADA Unisex restrooms
- Ample guest and tenant parking
- Energy-efficient LED lighting