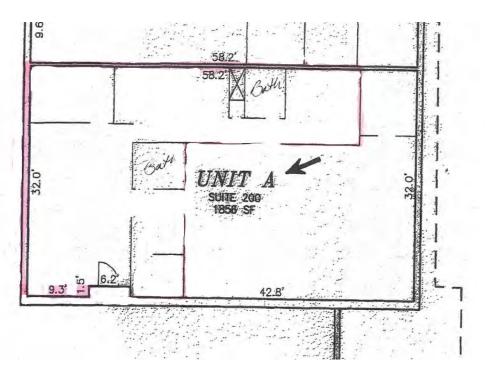

## 1200 N. 14th Ave Ste 200 Pasco, WA 99301

- 1,856 SF of Office space in Lourdes Medical complex for Lease or Sale
- Waiting room, two offices + open area
- Coffee shop/deli also permitted.
- General Office Space.