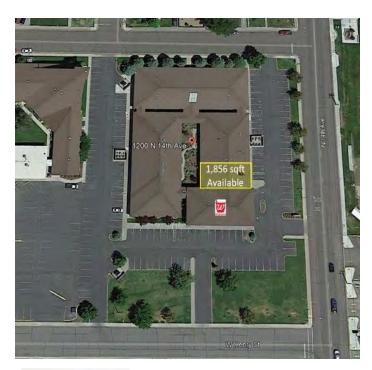

## 1200 N. 14th Ave Ste 200 Pasco, WA 99301

- 1,856 SF of Office space in Lourdes Medical complex for Lease or Sale
- Waiting room, two offices + open area
- Coffee shop/deli also permitted.
- General Office Space.