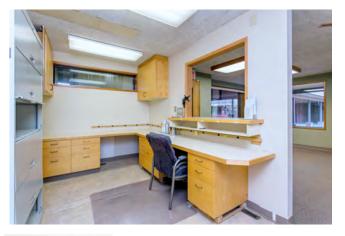

## 1200 N. 14th Ave Ste 200 Pasco, WA 99301

- 1,856 SF of Office space in Lourdes Medical complex for Lease or Sale
- Waiting room, two offices + open area
- Coffee shop/deli also permitted.
- General Office Space.