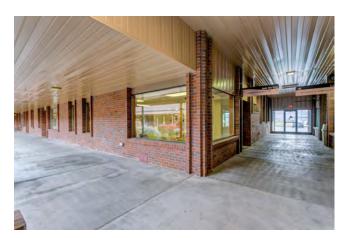

## 1200 N. 14th Ave Ste 200 Pasco, WA 99301

- 1,856 SF of Office space in Lourdes Medical complex for Lease or Sale
- Waiting room, two offices + open area
- Coffee shop/deli also permitted.
- General Office Space.