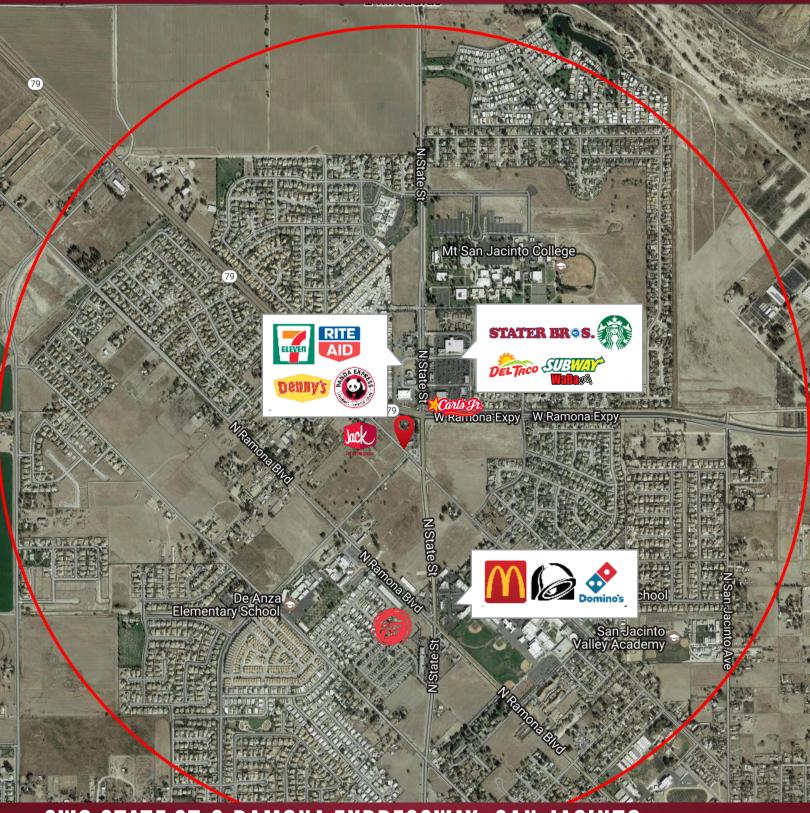

#### PROPERTY FEATURES

- Drive-Thru, Retail Or In Line Spaces Available
- Ground Lease Or Build To Suit
- Center Of Trade Area
- · High Growth Market
- Across The Street From Mt. San Jacinto Community College With Over 14,900 Enrolled Students
- One Block From San Jacinto High School
  With Over 2,600 Student Body
- High Performing Stater Bros. Market At Intersection