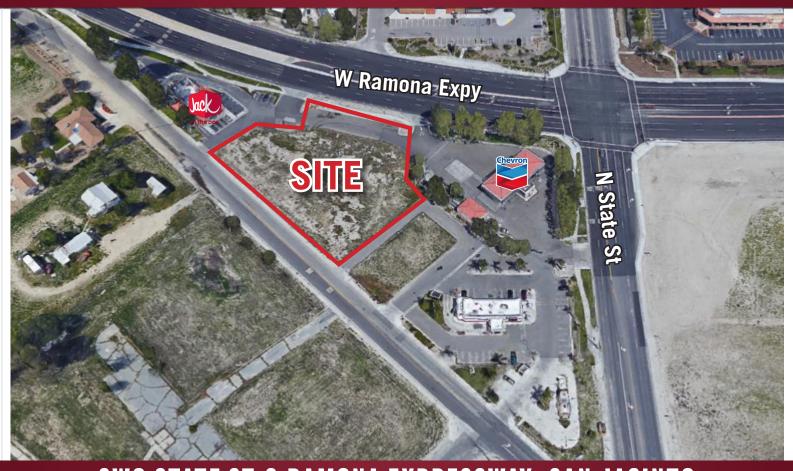

# ±1.33 ACRES FOR GROUND LEASE OR BUILD-TO-SUIT

## SWQ STATE ST & RAMONA EXPRESSWAY, SAN JACINTO

#### PROPERTY FEATURES

- Drive-Thru, Retail Or In Line Spaces Available
- Ground Lease Or Build To Suit
- Center Of Trade Area
- · High Growth Market
- Across The Street From Mt. San Jacinto Community College With Over 14,900 Enrolled Students
- One Block From San Jacinto High School
  With Over 2,600 Student Body
- High Performing Stater Bros. Market At Intersection