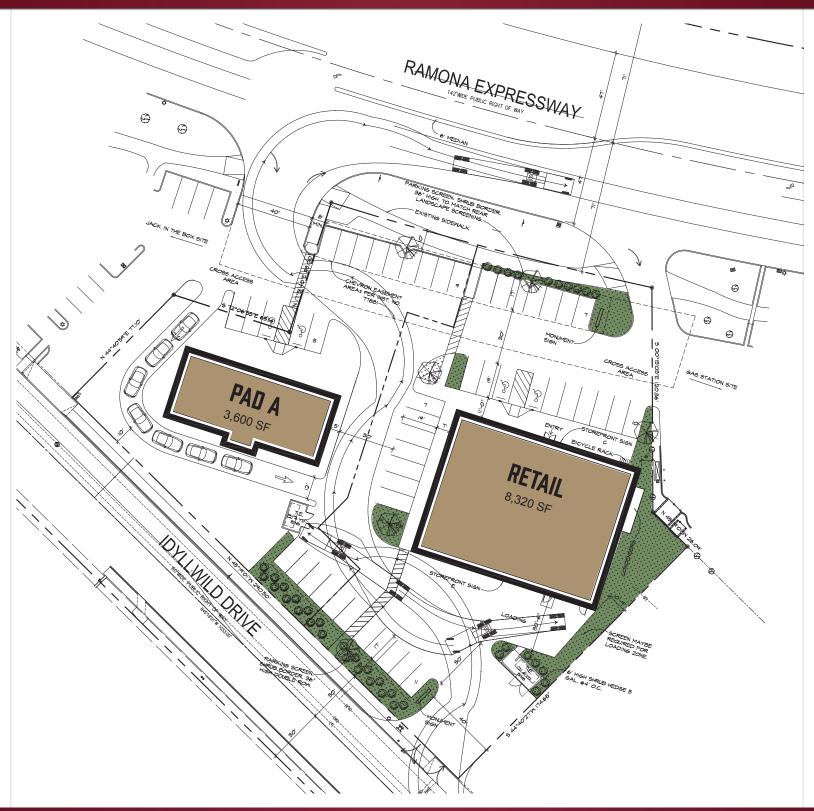

## ±1.33 ACRES FOR GROUND LEASE OR BUILD-TO-SUIT

## SWQ STATE ST & RAMONA EXPRESSWAY, SAN JACINTO

NICK WIRICK Senior Vice President nwirick@lee-associates.com Direct: 951.276.3636 License ID#01304661