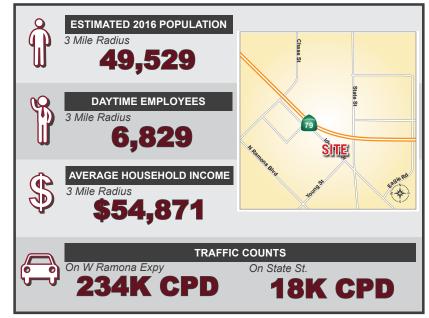

#### PROPERTY FEATURES

- Drive-Thru, Retail Or In Line Spaces Available
- Ground Lease Or Build To Suit
- Center Of Trade Area
- · High Growth Market
- Across The Street From Mt. San Jacinto Community College With Over 14,900 Enrolled Students
- One Block From San Jacinto High School
  With Over 2,600 Student Body
- High Performing Stater Bros. Market At Intersection