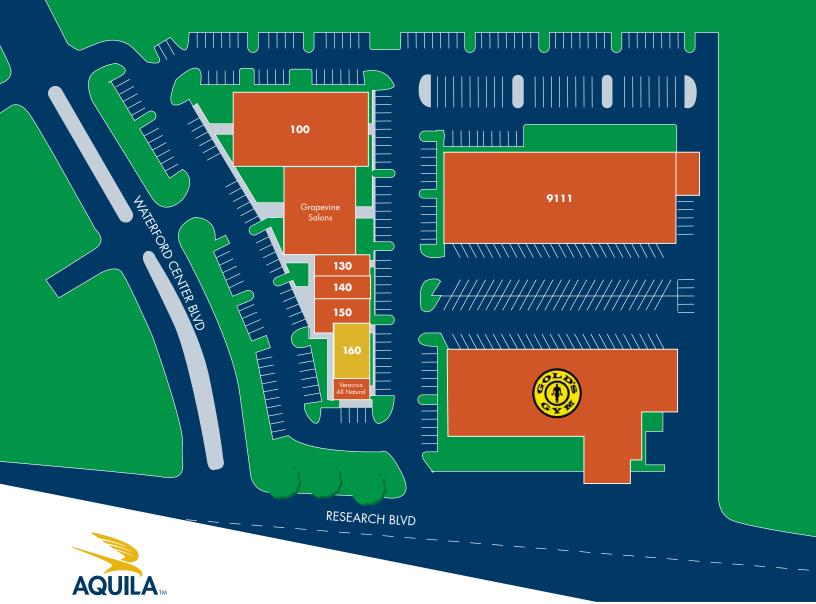

## Availability

### **Traffic Counts**

Suite 160: 2,112 SF

186,840 VPD on US-183 at Waterford

37,450 VPD on Burnet Road at US-183