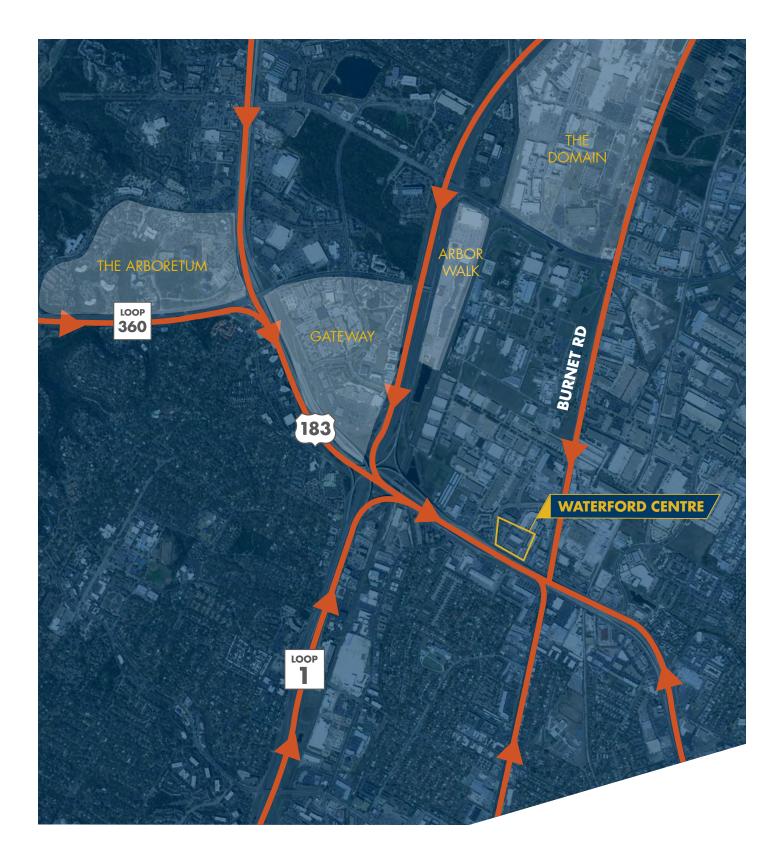

st updated 12/2016.



# FOR LEASE WATERFORD CENTRE

## Availability

### **Traffic Counts**

Suite 160: 2,112 SF

186,840 VPD on US-183 at Waterford

37,450 VPD on Burnet Road at US-183

### **2016** Demographics

| 1-MILE     | 3-MILE        | 5-MILE   |
|------------|---------------|----------|
| Population |               |          |
| 12,484     | 135,686       | 293,732  |
| Average HH | Income        |          |
| \$62,459   | \$74,912      | \$82,654 |
| Households |               |          |
| 5,260      | <b>59,570</b> | 128,554  |

# FOR LEASE WATERFORD CENTRE

9003 WATERFORD CENTRE BLVD • AUSTIN, TEXAS 78758



Exteriors



Jason Faludi 512.684.3805 **faludi@aquila**commercial.com David Putman 512.684.3820 **putman@aquilacommercial**.com



# SITE AERIAL WATERFORD CENTRE





# ACCESS AERIAL WATERFORD CENTRE



#### ARBORETUM

#### EAT

Amy's Ice Cream Blue Baker Brick Oven Pizza Brio Tuscan Grille Corner Bakery Cafe Cheesecake Factory Estancia Churrascaria Eddie V's **Elevation Burger** Fire Bowl Cafe **Five Guys Burgers** Jason's Deli Kenobi Sushi La Madeleine Macaroni Grill

#### Manuel's Newk's Eatery Qdoba Mexican Grill Saltgrass Steakhouse Starbucks Coffee Trulucks Z'Teias Zoe's Kitchen

#### STAY

Renaissance Hotel **Embassy Suites** Hampton Inn

PLAY Regal Arbor Theater

- THE DOMAIN + ROCK ROSE
- EAT

LOOP

STECK AVE

- Apanas Coffee & Beer Austin Cake Ball Blackfinn Ameripub California Pizza Kitchen Maggiano's Coffee Bean & Tea Leaf Cru Wine Bar Daily Grill East Side King Thai Joe DiMaggio's Italian Flaming Pizza Fleming's Steakhouse General Tso'Boy