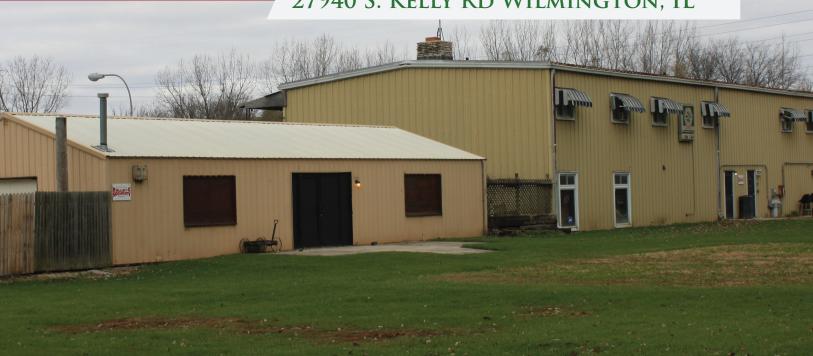

## FOR SALE

27940 S. KELLY RD WILMINGTON, IL

## **Property Highlights**

- REDEVELOPMENT OPPORTUNITY
- Commercial Recreational Zoned Property
- 9.9 Acres Total; 10,000 SF Building
- Restaurant/Bar Business with Full Kitchen
- Active Motor-cross Track adjacent
- 2016 Taxes: \$7,083.00
- Miles from I-55 Arsenal Road & Lorenzo Road Full Interchanges
- DO NOT DISTURB CURRENT TENANTS

## **SPACE AVAILABLE**

9.9 Acres

Zoned C-6 Commercial Recreational 10,000 SF Retail / Office

**Operating Bar and Grill Business** 

KRISTIAN LEE

**815-954-1749** klee@vrsrealty.com

20950 S. Frankfort Square Road, Unit C, Frankfort, Illinois 60423