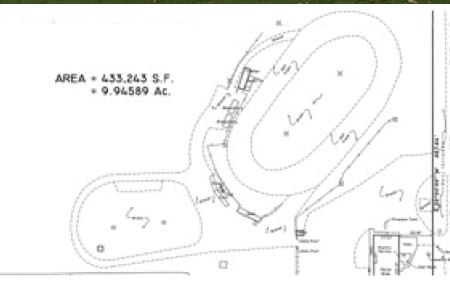

## **Property Highlights**

- REDEVELOPMENT OPPORTUNITY
- Commercial Recreational Zoned Property
- 9.9 Acres Total; 10,000 SF Building
- Restaurant/Bar Business with Full Kitchen
- Active Motor-cross Track adjacent
- 2016 Taxes: \$7,083.00
- Miles from I-55 Arsenal Road & Lorenzo Road Full Interchanges
- DO NOT DISTURB CURRENT TENANTS

## **SPACE AVAILABLE**

9.9 Acres

Zoned C-6 Commercial Recreational 10,000 SF Retail / Office

**Operating Bar and Grill Business** 

KRISTIAN LEE

**815-954-1749** klee@vrsrealty.com

20950 S. Frankfort Square Road, Unit C, Frankfort, Illinois 60423