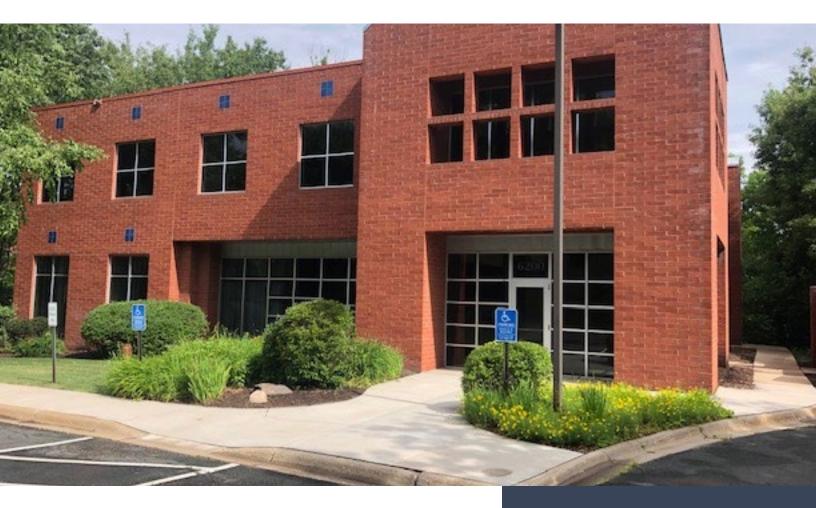

## 6200 Baker Road

6200 Baker Road, Eden Prairie, MN 55346

### **Property highlights**

- 6200 Baker Road is in the I-494 Corridor Submarket. The property is conveniently located at the intersection of Baker Road and Hwy 62. The site is approximately 15 miles from MSP Airport and less than 15 miles from Downtown Minneapolis.
- 4,500 SF available now
- Rent: \$24 Gross
- Furniture can stay or go
- 4/1000 Parking

### Property information

6200 Baker Road, Eden Prairie, MN 55346

Building sf: 8,780 sf

Year built: 1996

Floors: 2

**Construction: M**asonry

Typical floor: 25,500 sf

**Availability**: 4,500 sf, divisible to 250 sf

## **Building highlights**

Situated off Baker Road and Hwy 62

Conference room and private offices

Strong ownership

Drivable retail and nearby amenities