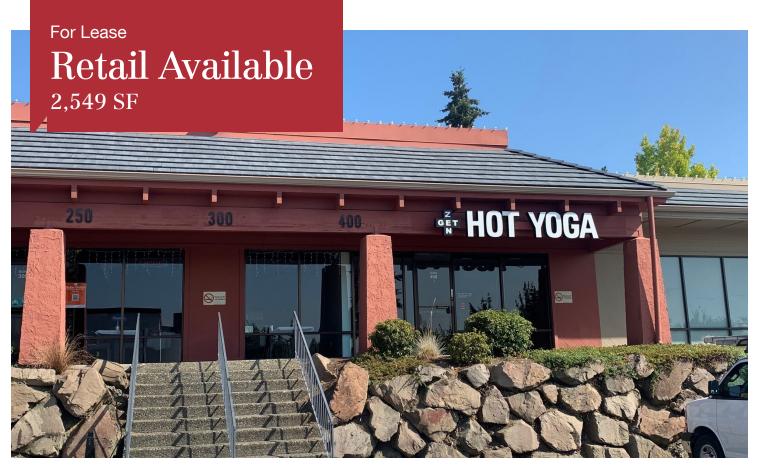

# Plaza 520

13112 NE 20th St, Suite 400, Bellevue, WA 98005

- 2,549 SF available
- Great visibility from NE 20th Street
- Easy access to SR 520 & I-405
- 4.5/1,000 SF parking ratio
- On-site restaurants
- High traffic counts over 28,000 cars per day
- Lease rate: \$35.00 PSF, NNN
- NNN (est.) = \$7.50 PSF

## Retail for Lease