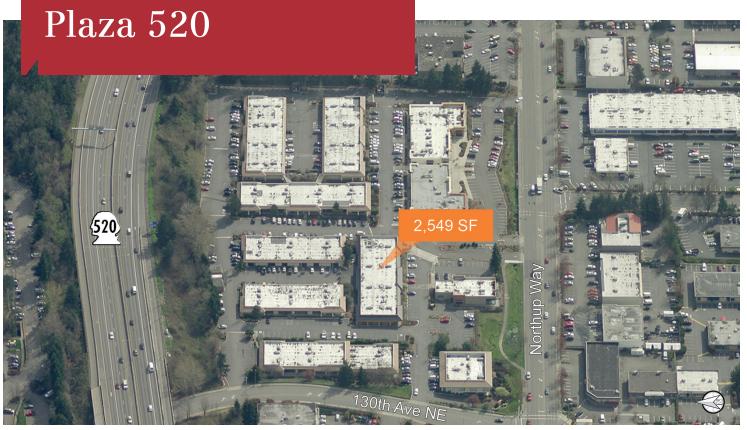

# Plaza 520

13112 NE 20th St, Suite 400, Bellevue, WA 98005

- 2,549 SF available
- Great visibility from NE 20th Street
- Easy access to SR 520 & I-405
- 4.5/1,000 SF parking ratio
- On-site restaurants
- High traffic counts over 28,000 cars per day
- Lease rate: \$35.00 PSF, NNN
- NNN (est.) = \$7.50 PSF