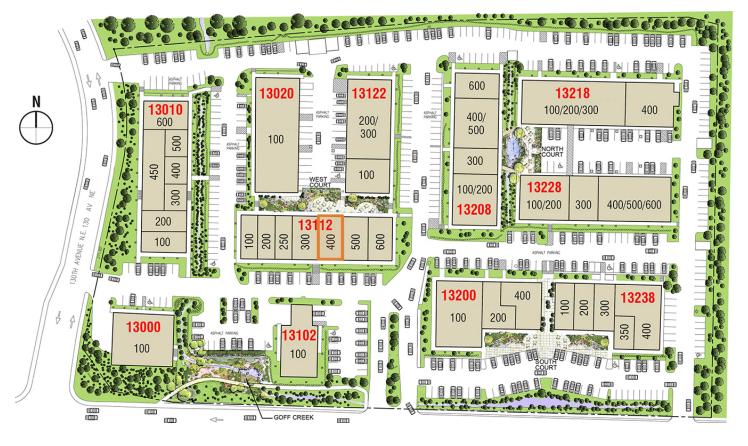

# Plaza 520

13112 NE 20th St, Suite 400, Bellevue, WA 98005

- 2,549 SF available
- Great visibility from NE 20th Street
- Easy access to SR 520 & I-405
- 4.5/1,000 SF parking ratio
- On-site restaurants
- High traffic counts over 28,000 cars per day
- Lease rate: \$35.00 PSF, NNN
- NNN (est.) = \$7.50 PSF