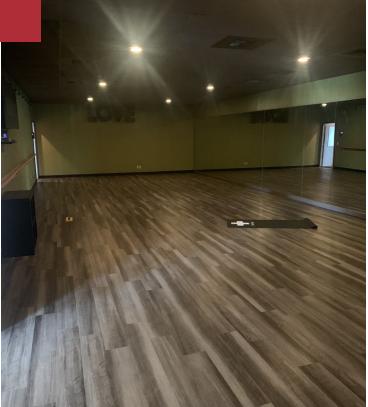

# Plaza 520

13112 NE 20th St, Suite 400, Bellevue, WA 98005

- 2,549 SF available
- Great visibility from NE 20th Street
- Easy access to SR 520 & I-405
- 4.5/1,000 SF parking ratio
- On-site restaurants
- High traffic counts over 28,000 cars per day
- Lease rate: \$35.00 PSF, NNN
- NNN (est.) = \$7.50 PSF