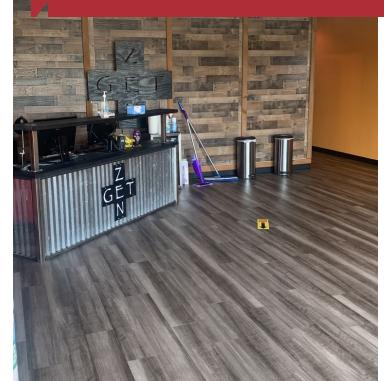

# Plaza 520

13112 NE 20th St, Suite 400, Bellevue, WA 98005

- 2,549 SF available
- Great visibility from NE 20th Street
- Easy access to SR 520 & I-405
- 4.5/1,000 SF parking ratio
- On-site restaurants
- High traffic counts over 28,000 cars per day
- Lease rate: \$35.00 PSF, NNN
- NNN (est.) = \$7.50 PSF