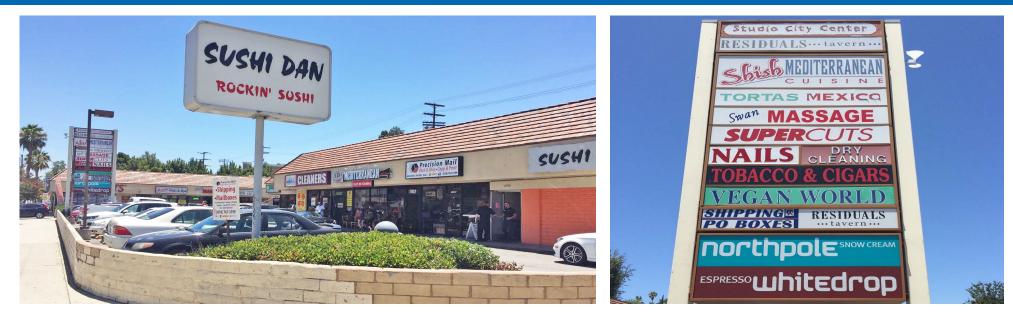

# **RIGHT OF SEC OF VENTURA BLVD & VINELAND AVE IN STUDIO CITY**

11050 VENTURA BOULEVARD, STUDIO CITY, CA 91604

#### **Highlights**

- Approximately 1,560 Sq Ft Retail Space Available
- Excellent Curb Appeal, Street Exposure & Signage
- Ample Parking
- Also a Perfect Location For Cleaners, Beauty Supply, Cell Phone, Jewelry Store, Nutrition Center, Insurance or Tax Office, Pet Supplies, Optometrist

- Just off Signalized Intersection
- High Traffic Center with Lots of Foot Traffic
- Dense Population Demographics
- Ventura Blvd Main & Main Featuring Countless Eateries, Café, and Numerous National Retailers
- Just Minutes to Universal Studios
- AVG HH Income: 1 Mile \$111,000