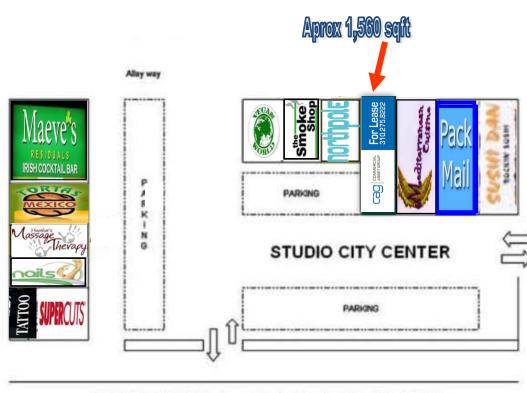

### SITE PLAN

11050 VENTURA BOULEVARD, STUDIO CITY, CA 91604

11038 & 11048 Ventura Blvd., Studio City, CA 91604

For more information, please call.

COMMERCIAL ASSET GROUP

1801 Century Park East, Suite 1420 Los Angeles, California 90067 Phone 310.275.8222 Fax 310.275.8223 www.cag-re.com License #01876070

#### **Highlights**

- Approximately 1,560 Sq Ft Retail Space Available
- Excellent Curb Appeal, Street Exposure & Signage
- Ample Parking
- Also a Perfect Location For Cleaners, Beauty Supply, Cell Phone, Jewelry Store, Nutrition Center, Insurance or Tax Office, Pet Supplies, Optometrist