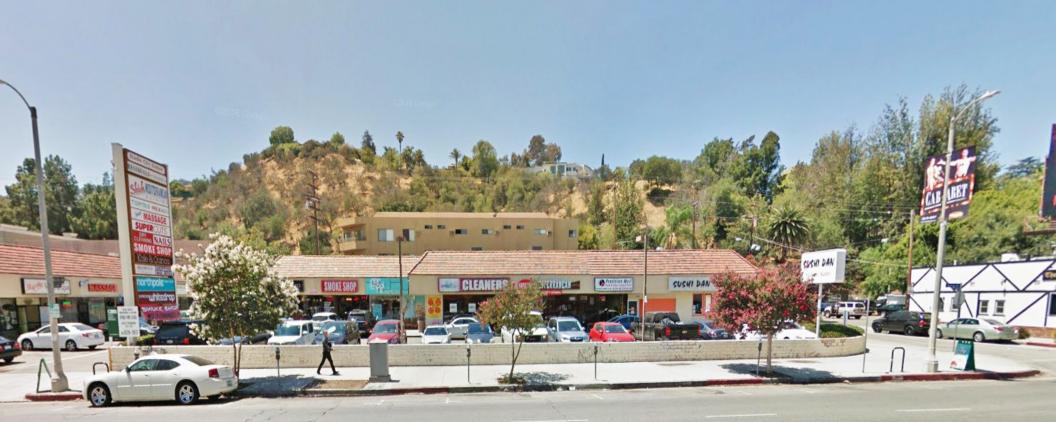

# **RIGHT OF SEC OF VENTURA BLVD & VINELAND AVE IN STUDIO CITY**

11050 VENTURA BOULEVARD, STUDIO CITY, CA 91604

#### **Highlights**

- Approximately 1,560 Sq Ft Retail Space Available
- Excellent Curb Appeal, Street Exposure & Signage
- Ample Parking
- Also a Perfect Location For Cleaners, Beauty Supply, Cell Phone, Jewelry Store, Nutrition Center, Insurance or Tax Office, Pet Supplies, Optometrist

- Just off Signalized Intersection
- High Traffic Center with Lots of Foot Traffic
- Dense Population Demographics
- Ventura Blvd Main & Main Featuring Countless Eateries, Café, and Numerous National Retailers
- Just Minutes to Universal Studios
- AVG HH Income: 1 Mile \$111,000