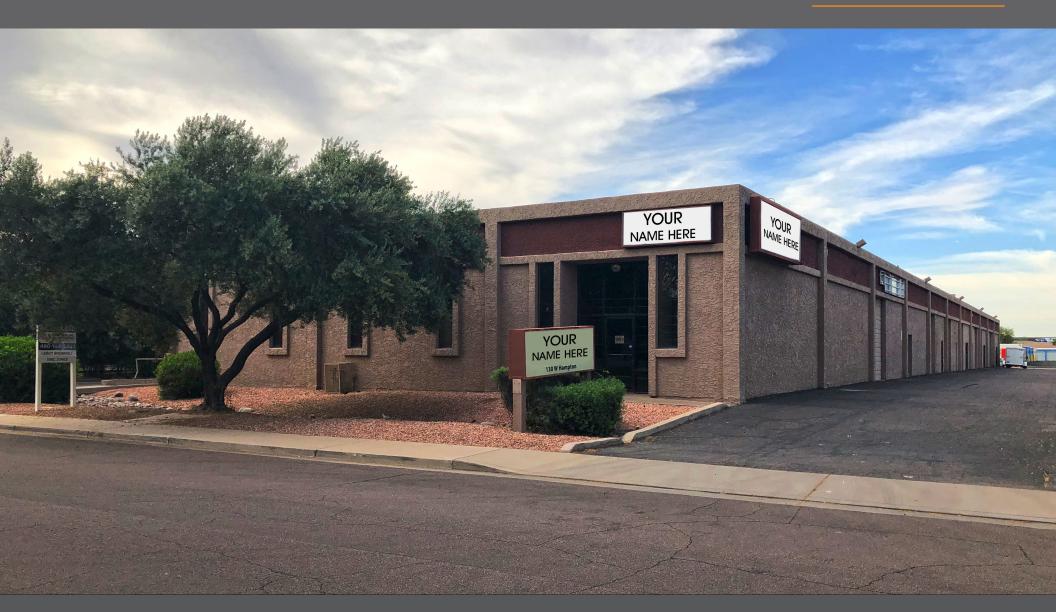

# 130 W HAMPTON AVE MESA, AZ 85210 ±6,000 SF SUITE

### 130 W HAMPTON AVE MESA, AZ 85210 ±6,000 SF SUITE

INDUSTRIAL SPACE

## 130 W HAMPTON AVE MESA, AZ 85210 ±6,000 SF SUITE

#### Suite 9

- ±6,000 SF
- 2 Offices
- 2 Restrooms
- 2 Loading Doors (10' X 12')
- Common Truckwell