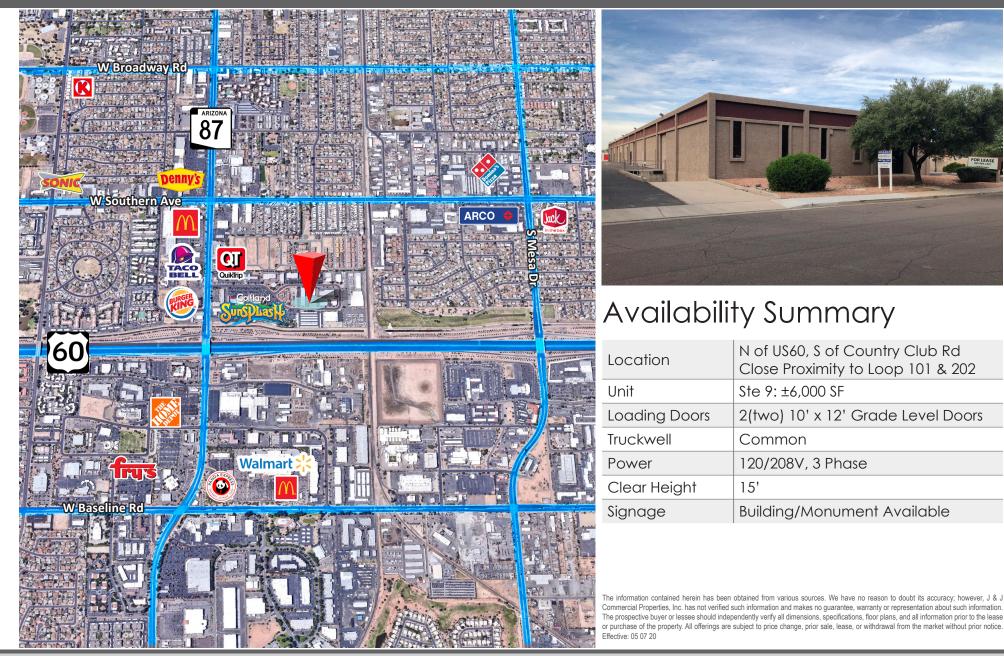

#### Suite 9

- ±6,000 SF
- 2 Offices
- 2 Restrooms
- 2 Loading Doors (10' X 12')
- Common Truckwell