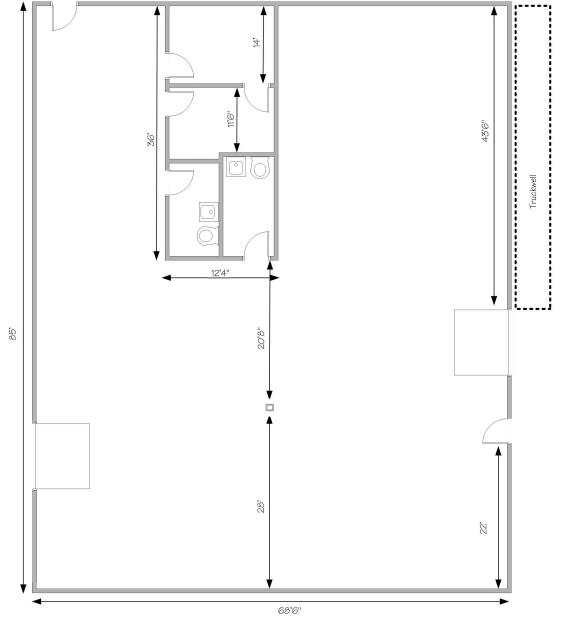

#### Suite 9

- ±6,000 SF
- 2 Offices
- 2 Restrooms
- 2 Loading Doors (10' X 12')
- Common Truckwell