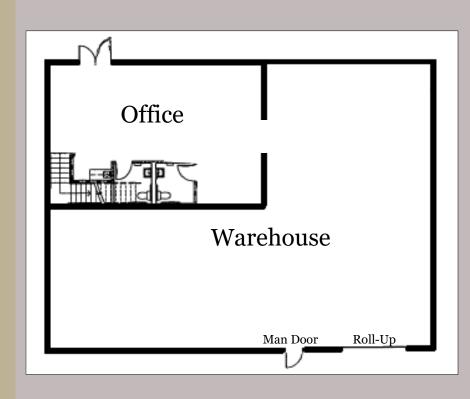

## **SUITE 120**

Enlarged Office Floor Plan (First Floor)

THE RENKEN COMPANY

492 West Foothill Boulevard, Claremont, CA 91711

Phone: 909.482.1060 | Fax: 909.482.1070 | WWW.RENKENCO.COM