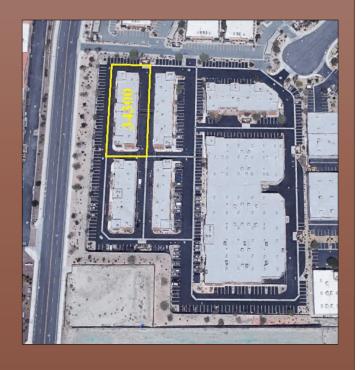

#### 34-300 Gateway Drive, Palm Desert, California 92211

- Well-maintained, multi-tenant warehouse business park managed by an association
- Suite 120 contains 1st and 2nd floor office space and ground level roll-up door
- Located in the central business hub of Coachella Valley at Monterey Avenue and Dinah Shore Drive
- Immediate access to the 10 freeway near
  Monterey Avenue and Dinah Shore Drive
- Directly adjacent to numerous restaurants and big box retail shopping centers