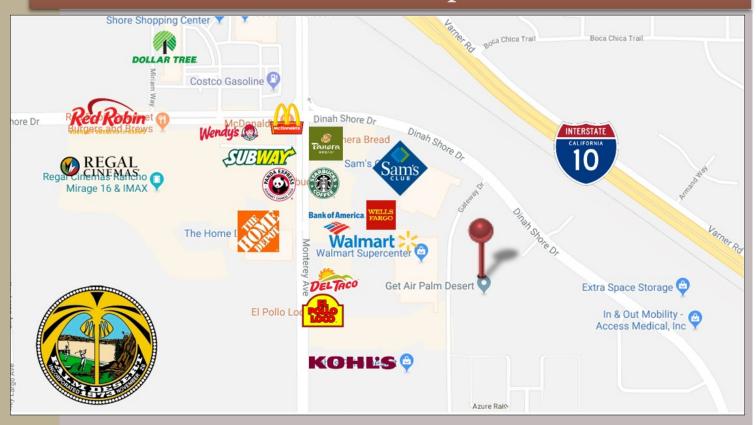

#### 34-300 Gateway Drive, Palm Desert, California 92211

- Well-maintained, multi-tenant warehouse business park managed by an association
- Suite 120 contains 1st and 2nd floor office space and ground level roll-up door
- Located in the central business hub of Coachella Valley at Monterey Avenue and Dinah Shore Drive
- Immediate access to the 10 freeway near
  Monterey Avenue and Dinah Shore Drive
- Directly adjacent to numerous restaurants and big box retail shopping centers