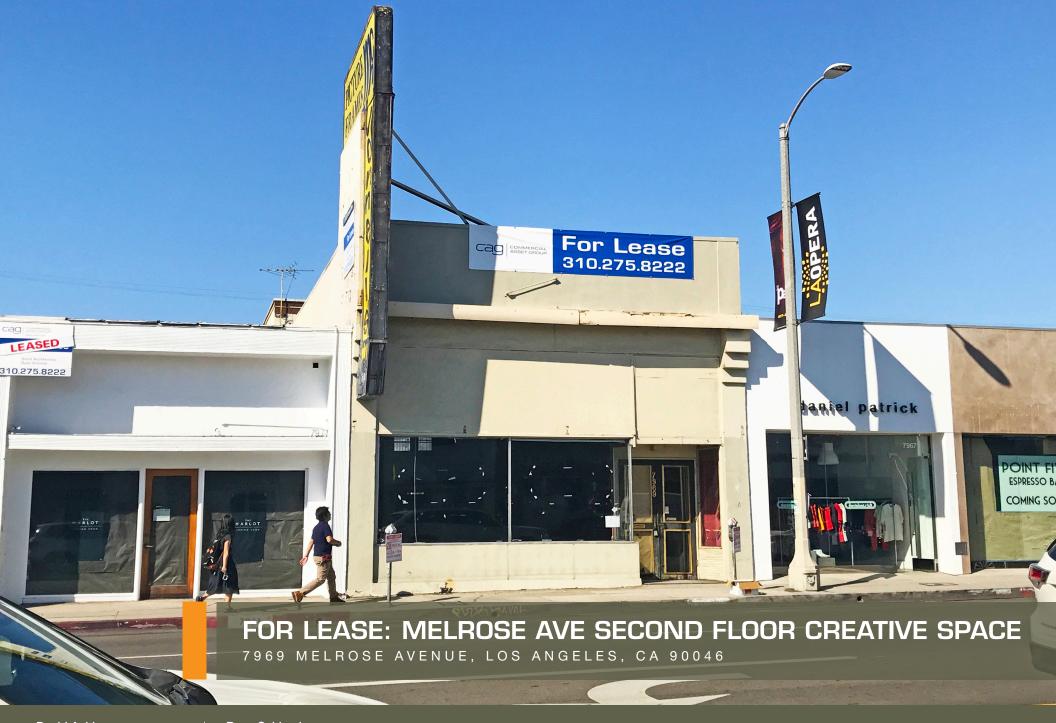

## FOR LEASE: MELROSE AVE SECOND FLOOR CREATIVE SPACE

7969 MELROSE AVENUE, LOS ANGELES, CA 90046

## **Highlights**

- Melrose Avenue Location between Crescent Heights & Fairfax, Surrounded by many well-known restaurants, cafes, stores, salons and tattoo shops such as G Star Raw, Moods of Norway, Pali Hotel, Crumbs & Whiskers, Wax, Adidas, Cisco Home, Table Art & Fred Segal.
- Newly Remodeled Building with Front and Rear Entrances
- On-Site Parking
- The Heart of the Melrose Fashion and Design District
- Brand new hardwood floors, new HVAC, skylights, kitchen, restroom and 3 sides of windows allowing for amazing natural light

## **Summary**

**Second Floor:** +/- 1.600 - 1.800 SF

Rental Rate: \$4.25 PSF/Month (Modified Gross)

Term: 2 - 5 Years

Available: January 2018

These materials are based on information and content provided by others, which we believe are accurate. No guarantee, warranty or representation is made by Commercial Asset Group, Inc. or its personnel. All interested parties must independently verify accuracy and completeness. As well, any projections, assumptions, opinion, or estimates are used for example only and do not represent the current or future performance of the identified property. Your tax, financial, legal and toxic substance advisors should conduct a careful investigation of the property and its suitability for your needs, including land use limitations. The property is subject to prior lease, sale, change in price, or withdrawal from the market without notice.