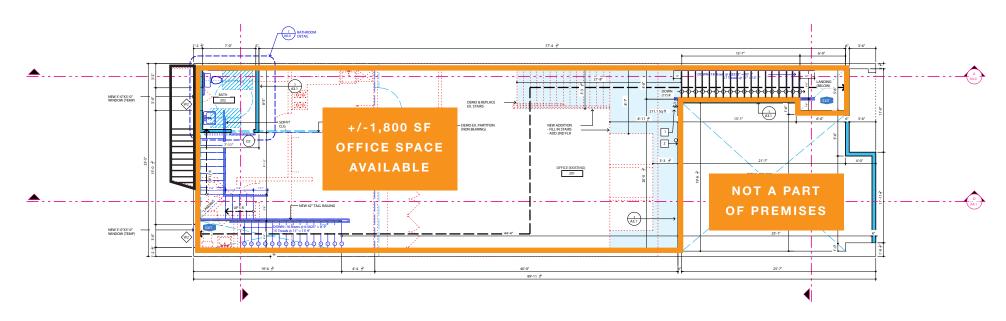

## **Summary**

**Second Floor:** +/- 1.600 - 1.800 SF

Rental Rate: \$4.25 PSF/Month (Modified Gross)

Term: 2 - 5 Years

Available: January 2018

These materials are based on information and content provided by others, which we believe are accurate. No guarantee, warranty or representation is made by Commercial Asset Group, Inc. or its personnel. All interested parties must independently verify accuracy and completeness. As well, any projections, assumptions, opinion, or estimates are used for example only and do not represent the current or future performance of the identified property. Your tax, financial, legal and toxic substance advisors should conduct a careful investigation of the property and its suitability for your needs, including land use limitations. The property is subject to prior lease, sale, change in price, or withdrawal from the market without notice.

## FLOOR PLANS & BUILDING ELEVATIONS

7969 MELROSE AVENUE, LOS ANGELES, CA 90046

MAP

7969 MELROSE AVENUE, LOS ANGELES, CA 90046

For more information, please call.

Commercial Asset Group 1801 Century Park East, Suite 1550 Los Angeles, CA 90067 P 310.275.8222